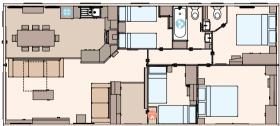

#### STANDARD

THE KIELDER - 40FT X 20FT X 2 BEDROOM

THE KIELDER - 41FT X 20FT X 3 BEDROOM

THE KIELDER - 44FT X 20FT X 4 BEDROOM

## OPTIONAL

THE KIELDER - 40FT X 20FT X 2 BEDROOM DOUBLE BED OPTION

THE KIELDER - 41FT X 20FT X 3 BEDROOM DOUBLE BED OPTION

THE KIELDER - 41FT X 20FT X 3 BEDROOM DOUBLE EN SUITE

THE KIELDER - 44FT X 20FT X 4 BEDROOM DOUBLE BED OPTION