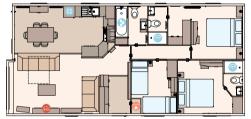

## OPTIONAL

THE KIELDER - 40FT X 20FT X 2 BEDROOM DOUBLE BED OPTION

THE KIELDER - 41FT X 20FT X 3 BEDROOM DOUBLE BED OPTION

THE KIELDER - 41FT X 20FT X 3 BEDROOM DOUBLE EN SUITE

THE KIELDER - 44FT X 20FT X 4 BEDROOM DOUBLE BED OPTION