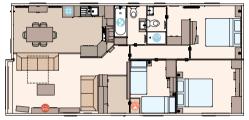

## OPTIONAL

THE KIELDER - 40FT X 20FT X 2 BEDROOM DOUBLE BED OPTION

THE KIELDER - 41FT X 20FT X 3 BEDROOM DOUBLE BED OPTION

THE KIELDER - 41FT X 20FT X 3 BEDROOM DOUBLE EN SUITE

THE KIELDER - 44FT X 20FT X 4 BEDROOM DOUBLE BED OPTION