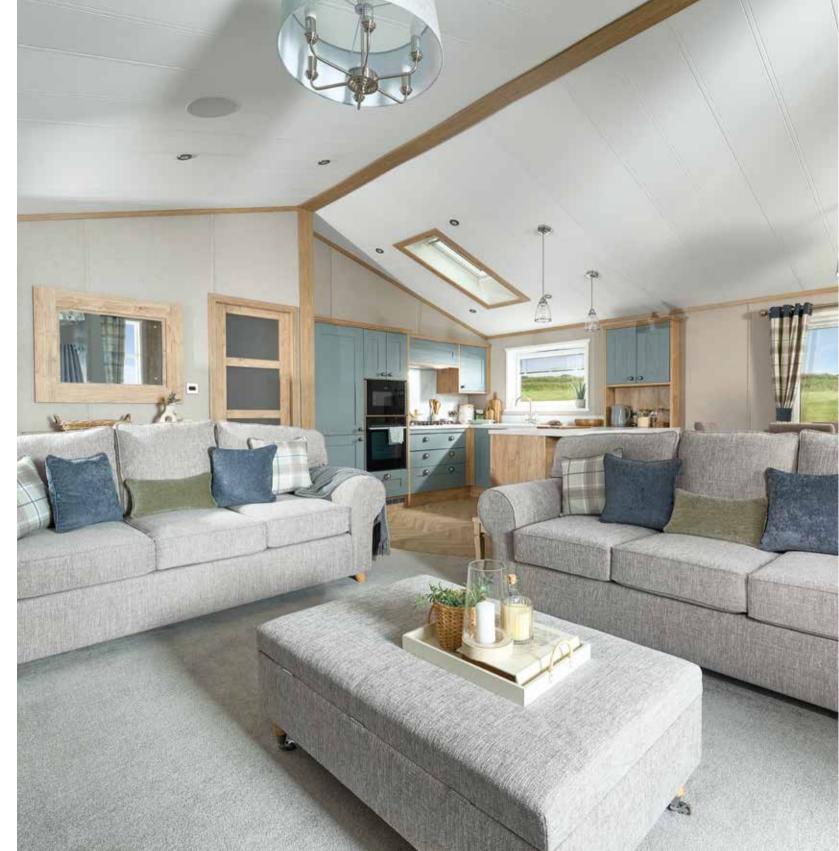

## Take in the views, absorb every moment

Settle into sumptuous comfort and stunning surroundings. With sofas situated perfectly in place to watch the world go by, or the ease of open-plan living to host seamlessly, day or night.

Every touch has been thought of to ensure all levels of luxury are felt. Spacious and inviting living areas provide the ideal setting for a quiet night in or entertaining guests.

Nourish yourself with good food and conversation around the dinner table, or create your kind of calm in the cuddle of cushions whilst absorbed in a good book. Tranquil moments are created here, designed to nurture connection and joy.

A natural entertaining space. Gather and unwind in a sleek and stylish kitchen, made for days discussed and stories shared. Or create lasting memories within the harmonious blend of modern and traditional design, in the living area that invites you to slow down and indulge in the splendour of your surroundings.