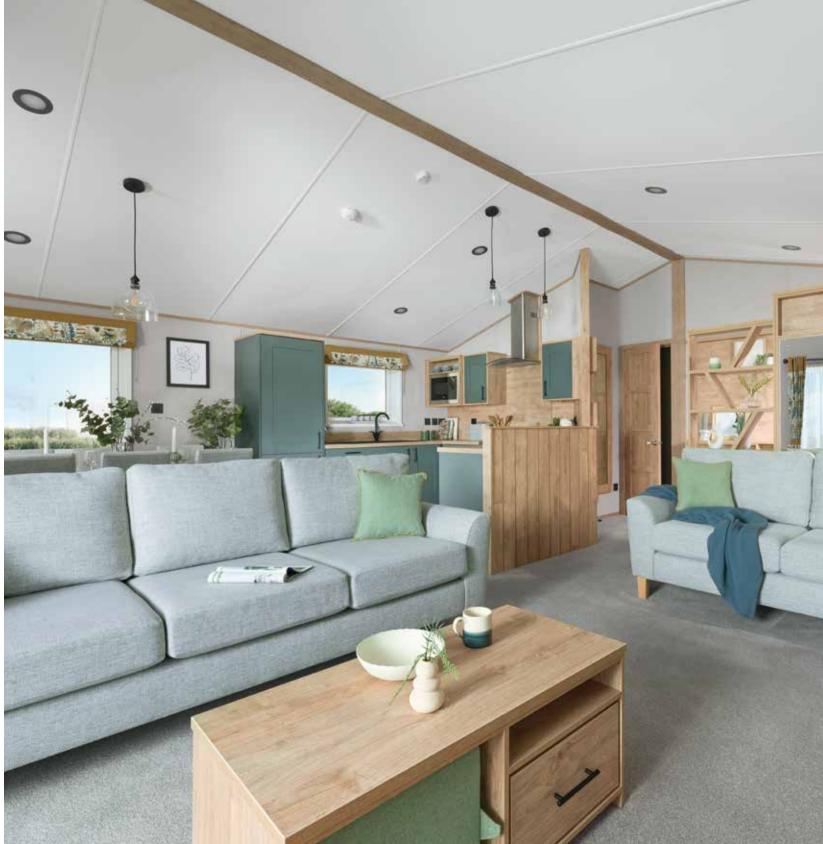

# The Kielder Lodge

## Take in the views, absorb every moment

Settle into sumptuous comfort and stunning surroundings. With sofas situated perfectly in place to watch the world go by, or the ease of open-plan living to host seamlessly, day or night.

Every touch has been thought of to ensure all levels of luxury are felt. Spacious and inviting living areas provide the ideal setting for a quiet night in or entertaining guests.

Nourish yourself with good food and conversation around the dinner table, or create your kind of calm in the cuddle of cushions whilst absorbed in a good book. Tranquil moments are created here, designed to nurture connection and joy.