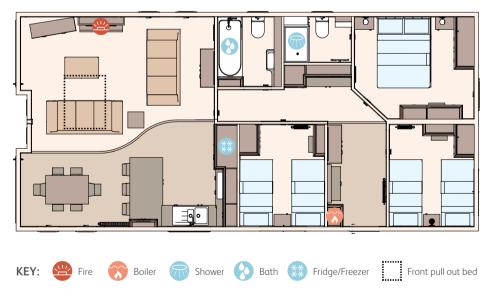

#### STANDARD

THE KIELDER - 40FT X 20FT X 2 BEDROOM

THE KIELDER - 41FT X 20FT X 3 BEDROOM

THE KIELDER - 44FT X 20FT X 4 BEDROOM

## OPTIONAL

THE KIELDER - 40FT X 20FT X 2 BEDROOM DOUBLE BED OPTION

THE KIELDER - 41FT X 20FT X 3 BEDROOM DOUBLE BED OPTION

THE KIELDER - 41FT X 20FT X 3 BEDROOM DOUBLE EN SUITE

THE KIELDER - 44FT X 20FT X 4 BEDROOM DOUBLE BED OPTION

THE KIELDER - 44FT X 20FT X 4 BEDROOM DOUBLE EN SUI