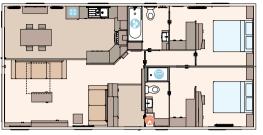

## OPTIONAL

THE KIELDER - 40FT X 20FT X 2 BEDROOM DOUBLE BED OPTION

THE KIELDER - 41FT X 20FT X 3 BEDROOM DOUBLE BED OPTION

THE KIELDER - 41FT X 20FT X 3 BEDROOM DOUBLE EN SUITE

THE KIELDER - 44FT X 20FT X 4 BEDROOM DOUBLE BED OPTION