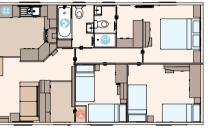

### STANDARD

- ✓ Fully galvanised heavy duty chassis ✓ CanExel<sup>™</sup> exterior Barnwood cladding
- in Ced-R-Vue styling ✓ Front sliding door
- ✓ Graphite grey 'Low E' PVCu Thermaglass double glazing
- ✓ Residential specification BS3632
- ✓ Exterior lights including canopy lighting
- ✓ Externally vented powered cooker hood
- ✓ Integrated fridge freezer
- ✓ Integrated microwave
- ✓ 25mm worktops
- ✓ TV point in all bedrooms
- ✓ Lift-up bed in main bedroom
- ✓ USB sockets in all bedrooms
- ✓ Full condensing boiler gas central heating
- ✓ 2 free-standing sofas
- ✓ Scatter cushions in lounge and bedrooms
- ✓ Free-standing dining table & chairs
- ✓ Additional sockets next to TV point
- in lounge
- ✓ USB socket in lounge
- ✓ Satellite co-ax
- ✓ Luxury soft-close toilets
- ✓ Shaver socket
- ✓ Bathroom extractor fans
- ✓ Bathroom with all-in-one-GRP bath
- ✓ Stylish pictures throughout
- ✓ Integrated dishwasher
- ✓ Integrated washing machine
- ✓ 'Exclusive' pocket sprung mattresses
- ✓ Plain duvet covers and pillowcases
- ✓ Lounge pouffe including storage
  ✓ Deluxe NEFF appliances including
- microwave, oven, hob and cooker hood
- ✓ Crib 5 mattresses to all bedrooms ✓ High quality internal door frames
- and doors

## OPTIONAL EXTRAS

✓ Pull-out bed in lounge ✓ Alternative bedroom configurations (see layouts)

- - Boiler 🚫 Bath

30

THE KIELDER EXCLUSIVE - 42FT X 20FT X 3 BEDROOM

THE KIELDER EXCLUSIVE - 45FT X 20FT X 4 BEDROOM

## OPTIONAL

THE KIELDER EXCLUSIVE - 41FT X 20FT X 2 BEDROOM DOUBLE BED OPTION

THE KIELDER EXCLUSIVE - 42FT X 20FT X 3 BEDROOM DOUBLE BED OPTION

THE KIELDER EXCLUSIVE - 42FT X 20FT X 3 BEDROOM DOUBLE EN SUITE OPTION

THE KIELDER EXCLUSIVE - 45FT X 20FT X 4 BEDROOM DOUBLE BED OPTION

THE KIELDER EXCLUSIVE - 45FT X 20FT X 4 BEDROOM DOUBLE EN SUITE OPTION