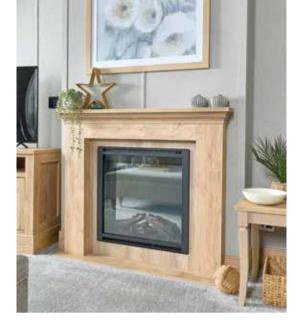

## Let go, connect and recharge

Leave lighter. Reacquaint with a feeling of comfort and warmth. Classic design touches and soft colour palettes will ease you into the luxury of a well-deserved break. Dine with the beauty of the great outdoors as your backdrop, or curl up for cosy nights in the glow of the feature fireplace.