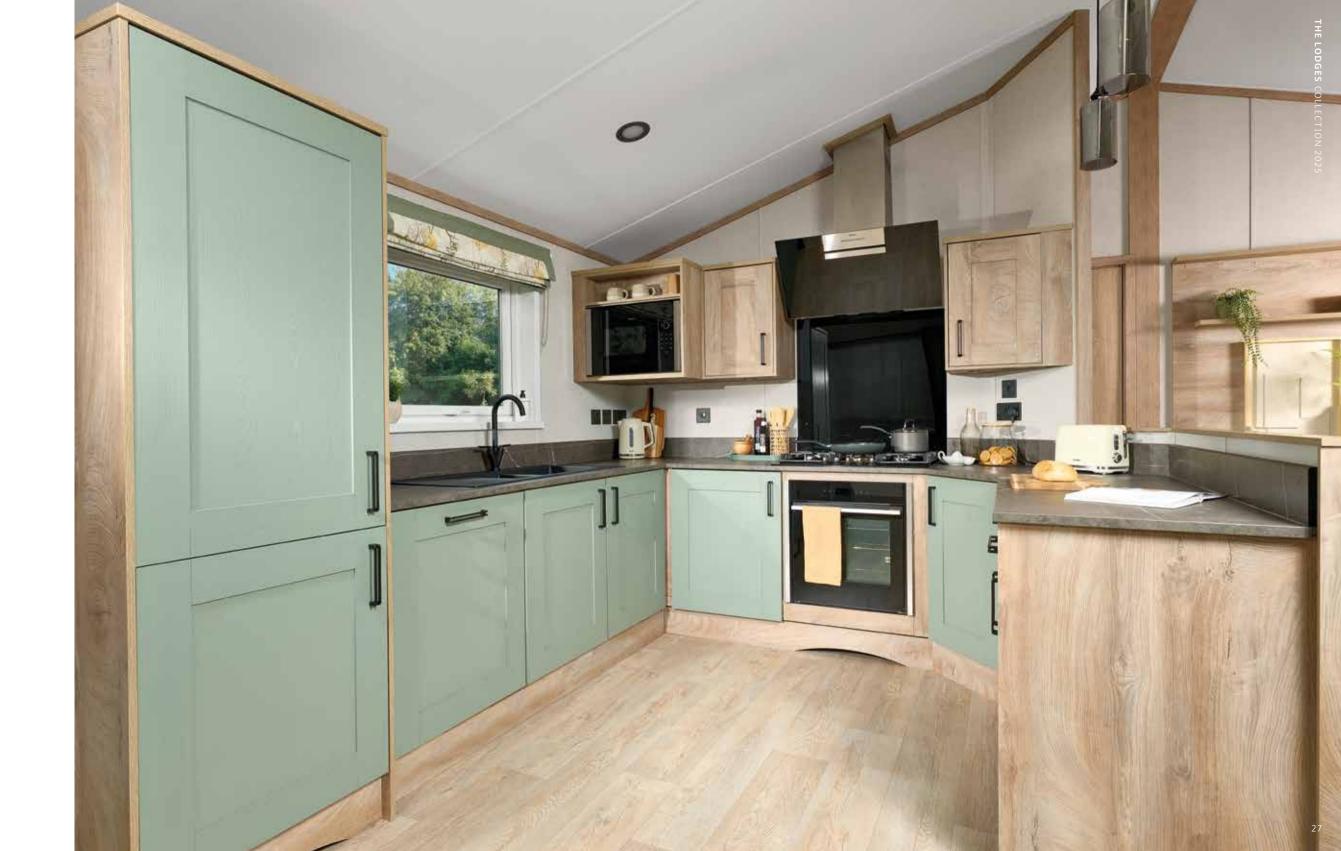

Relax into the natural flow of the Kielder Exclusive. This fresh and airy space invites a leisurely pace for extended morning coffees, lavish long lunches and joyful kitchen conversations lasting late into the night. Indulge and live well.

A natural entertaining space. Gather and unwind in a sleek and stylish kitchen, made for days discussed and stories shared. Or create lasting memories within the harmonious blend of modern and traditional design, in the living area that invites you to slow down and indulge in the splendour of your surroundings.