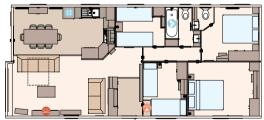

## OPTIONAL

THE KIELDER - 40FT X 20FT X 2 BEDROOM DOUBLE BED OPTION

THE KIELDER - 41FT X 20FT X 3 BEDROOM DOUBLE BED OPTION

THE KIELDER - 41FT X 20FT X 3 BEDROOM DOUBLE EN SUITE

THE KIELDER - 44FT X 20FT X 4 BEDROOM DOUBLE BED OPTION

THE KIELDER - 44FT X 20FT X 4 BEDROOM DOUBLE EN SUI