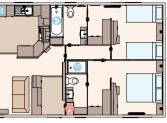

#### STANDARD

THE KIELDER - 40FT X 20FT X 2 BEDROOM

THE KIELDER - 41FT X 20FT X 3 BEDROOM

THE KIELDER - 44FT X 20FT X 4 BEDROOM

## OPTIONAL

THE KIELDER - 40FT X 20FT X 2 BEDROOM DOUBLE BED OPTION

THE KIELDER - 41FT X 20FT X 3 BEDROOM DOUBLE BED OPTION

THE KIELDER - 41FT X 20FT X 3 BEDROOM DOUBLE EN SUITE

THE KIELDER - 44FT X 20FT X 4 BEDROOM DOUBLE BED OPTION

THE KIELDER - 44FT X 20FT X 4 BEDROOM DOUBLE EN SUI