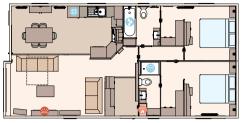

#### STANDARD

THE KIELDER - 40FT X 20FT X 2 BEDROOM

THE KIELDER - 41FT X 20FT X 3 BEDROOM

THE KIELDER - 44FT X 20FT X 4 BEDROOM