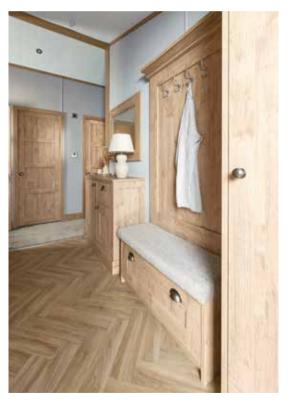

## ALL THIS INCLUDED

- ✓ Fully galvanised heavy duty chassis
- ✓ CanExel<sup>™</sup> exterior Timberwolf cladding in Ced-R-Vue stvlina
- ✓ Graphite grey PVCu windows including feature cathedral front windows & 2 patio doors
- ✓ VELUX® rooflight window in kitchen
- ✓ Residential specification BS3632
- Kesterior lights including canopy lighting
  High quality internal door frames and doors
- ✓ Feature ceiling board
- ✓ Entrance hall and cloakroom
- Utility room including sink, integrated washing machine and high capacity extractor fan (2 bedroom model)
- Utility area including integrated washing machine and high capacity extractor fan (3 bedroom model)
- ✓ Integrated oven and separate 5 burner hob
  ✓ Externally vented cooker hood
- ✓ Integrated fridge freezer
- ✓ Integrated microwave
- ✓ Porcelain kitchen sink
- ✓ Integrated dishwasher
- ✓ Deluxe NEFF appliances including microwave, oven and hob
- ✓ Wooden fitted cutlery tray
- ✓ 40mm worktops
- ✓ Breakfast bar with 3 stools
- ✓ Deluxe Bluetooth sound system
- ✓ TV point in master bedroom and twin room
- Brushed chrome switches throughout
- ✓ Divan beds throughout and lift-up storage king size main bed
- ✓ Bedside wall lights
- ✓ 1700mm bath with shower enclosure
- ✓ En suite shower in master bedroom
- ✓ Feature electric fire
- ✓ Contemporary radiators in lounge and master bedroom
- ✓ Condensing boiler and gas central heating
- Cutury soft-close toilets
  2 free-standing sofas with scatter cushions
  Fold-out bed in lounge
- ✓ Lounge pouffe including storage
- ✓ Floor standing lamp in lounge
- ✓ Plain duvet covers, pillowcases, bedthrows and scatter cushions
- ✓ 'Exclusive' pocket sprung mattresses
- ✓ Satellite co-ax
- ✓ USB sockets for convenience
- ✓ Shaver socket in main bathroom and en suite
- ✓ Soft-close hinges throughout
- Increased storage in utility room (2 bedroom model)
  Free-standing dining table & 6 chairs to all models
- ✓ Feature wood panelling walls in master bedroom and 1 x twinroom