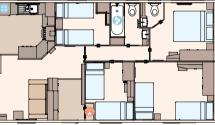

#### STANDARD

THE KIELDER - 40FT X 20FT X 2 BEDROOM

THE KIELDER - 41FT X 20FT X 3 BEDROOM

THE KIELDER - 44FT X 20FT X 4 BEDROOM