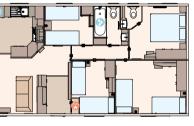

## THE HARROGATE - 41FT X 20FT X 2 BEDROOM

THE HARROGATE - 42FT X 20FT X 3 BEDROOM