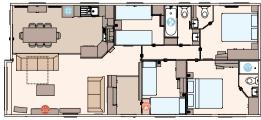

#### STANDARD

THE KIELDER - 40FT X 20FT X 2 BEDROOM

THE KIELDER - 41FT X 20FT X 3 BEDROOM

THE KIELDER - 44FT X 20FT X 4 BEDROOM

## OPTIONAL

THE KIELDER - 40FT X 20FT X 2 BEDROOM DOUBLE BED OPTION

THE KIELDER - 41FT X 20FT X 3 BEDROOM DOUBLE BED OPTION

THE KIELDER - 41FT X 20FT X 3 BEDROOM DOUBLE EN SUITE

THE KIELDER - 44FT X 20FT X 4 BEDROOM DOUBLE BED OPTION