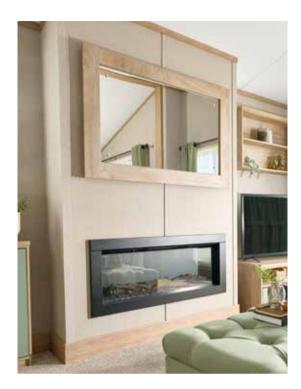

## Let go, connect and recharge

Leave lighter. Reacquaint with a feeling of comfort and warmth. Classic design touches and soft colour palettes will ease you into the luxury of a well-deserved break. Dine with the beauty of the great outdoors as your backdrop, or curl up for cosy nights in the glow of the feature fireplace.

From the rich wood accents that complement the glow of natural light, to the tone and character of the colour scheme, every element is selected specifically to create a warm and inviting ambience.

Retire to the sanctuary of the master bedroom, a haven of relaxation and contentment. With plush fabrics and elegant furnishings, this space offers a cocoon of tranquillity preparing you to rejuvenate after a day of exploration.