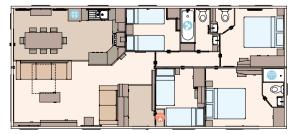

#### STANDARD

THE KIELDER - 40FT X 20FT X 2 BEDROOM

THE KIELDER - 41FT X 20FT X 3 BEDROOM

THE KIELDER - 44FT X 20FT X 4 BEDROOM

## OPTIONAL

THE KIELDER - 40FT X 20FT X 2 BEDROOM DOUBLE BED OPTION

THE KIELDER - 41FT X 20FT X 3 BEDROOM DOUBLE BED OPTION

THE KIELDER - 41FT X 20FT X 3 BEDROOM DOUBLE EN SUITE

THE KIELDER - 44FT X 20FT X 4 BEDROOM DOUBLE BED OPTION