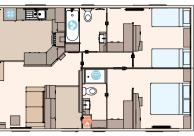

#### STANDARD

THE KIELDER - 40FT X 20FT X 2 BEDROOM

THE KIELDER - 41FT X 20FT X 3 BEDROOM

THE KIELDER - 44FT X 20FT X 4 BEDROOM

## OPTIONAL

THE KIELDER - 40FT X 20FT X 2 BEDROOM DOUBLE BED OPTION

THE KIELDER - 41FT X 20FT X 3 BEDROOM DOUBLE BED OPTION

THE KIELDER - 41FT X 20FT X 3 BEDROOM DOUBLE EN SUITE

THE KIELDER - 44FT X 20FT X 4 BEDROOM DOUBLE BED OPTION

THE KIELDER - 44FT X 20FT X 4 BEDROOM DOUBLE EN SUI