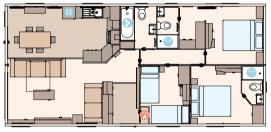

## OPTIONAL

THE KIELDER EXCLUSIVE - 41FT X 20FT X 2 BEDROOM DOUBLE BED OPTION

THE KIELDER EXCLUSIVE - 42FT X 20FT X 3 BEDROOM DOUBLE BED OPTION

THE KIELDER EXCLUSIVE - 42FT X 20FT X 3 BEDROOM DOUBLE EN SUITE OPTION