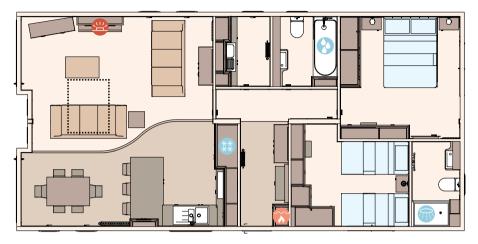

#### STANDARD

THE KIELDER - 40FT X 20FT X 2 BEDROOM

THE KIELDER - 41FT X 20FT X 3 BEDROOM

THE KIELDER - 44FT X 20FT X 4 BEDROOM

## OPTIONAL

THE KIELDER - 40FT X 20FT X 2 BEDROOM DOUBLE BED OPTION

THE KIELDER - 41FT X 20FT X 3 BEDROOM DOUBLE BED OPTION

THE KIELDER - 41FT X 20FT X 3 BEDROOM DOUBLE EN SUITE

THE KIELDER - 44FT X 20FT X 4 BEDROOM DOUBLE BED OPTION