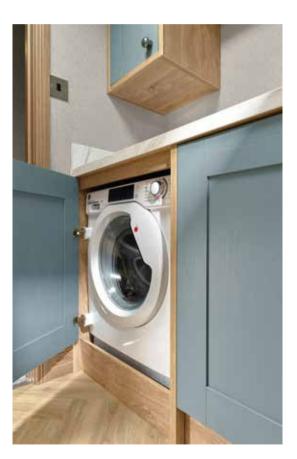

## ALL THIS INCLUDED

- ✓ Fully galvanised heavy duty chassis
- ✓ CanExel<sup>™</sup> exterior Timberwolf cladding in Ced-R-Vue stvlina
- ✓ Graphite grey PVCu windows including feature cathedral front windows & 2 patio doors
- ✓ VELUX® rooflight window in kitchen
- ✓ Residential specification BS3632
- Kesterior lights including canopy lighting
  High quality internal door frames and doors
- ✓ Feature ceiling board
- ✓ Entrance hall and cloakroom
- Utility room including sink, integrated washing machine and high capacity extractor fan (2 bedroom model)
- Utility area including integrated washing machine and high capacity extractor fan (3 bedroom model)
- ✓ Integrated oven and separate 5 burner hob
  ✓ Externally vented cooker hood
- ✓ Integrated fridge freezer
- ✓ Integrated microwave
- ✓ Porcelain kitchen sink
- ✓ Integrated dishwasher
- ✓ Deluxe NEFF appliances including microwave, oven and hob
- ✓ Wooden fitted cutlery tray
- ✓ 40mm worktops
- ✓ Breakfast bar with 3 stools
- ✓ Deluxe Bluetooth sound system
- ✓ TV point in master bedroom and twin room
- Brushed chrome switches throughout
- ✓ Divan beds throughout and lift-up storage king size main bed
- ✓ Bedside wall lights
- ✓ 1700mm bath with shower enclosure
- ✓ En suite shower in master bedroom
- ✓ Feature electric fire
- ✓ Contemporary radiators in lounge and master bedroom
- ✓ Condensing boiler and gas central heating
- Cutury soft-close toilets
  2 free-standing sofas with scatter cushions
  Fold-out bed in lounge
- ✓ Lounge pouffe including storage
- ✓ Floor standing lamp in lounge
- ✓ Plain duvet covers, pillowcases, bedthrows and scatter cushions
- ✓ 'Exclusive' pocket sprung mattresses
- ✓ Satellite co-ax
- ✓ USB sockets for convenience
- ✓ Shaver socket in main bathroom and en suite
- ✓ Soft-close hinges throughout
- Increased storage in utility room (2 bedroom model)
  Free-standing dining table & 6 chairs to all models
- ✓ Feature wood panelling walls in master bedroom and 1 x twinroom