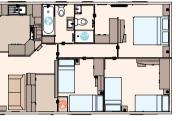

## OPTIONAL EXTRAS

✓ Pull-out bed in lounge ✓ Alternative bedroom configurations (see layouts)

- - Boiler 🚫 Bath

30

THE KIELDER EXCLUSIVE - 42FT X 20FT X 3 BEDROOM

THE KIELDER EXCLUSIVE - 45FT X 20FT X 4 BEDROOM

## OPTIONAL

THE KIELDER EXCLUSIVE - 41FT X 20FT X 2 BEDROOM DOUBLE BED OPTION

THE KIELDER EXCLUSIVE - 42FT X 20FT X 3 BEDROOM DOUBLE BED OPTION

THE KIELDER EXCLUSIVE - 42FT X 20FT X 3 BEDROOM DOUBLE EN SUITE OPTION

THE KIELDER EXCLUSIVE - 45FT X 20FT X 4 BEDROOM DOUBLE BED OPTION

THE KIELDER EXCLUSIVE - 45FT X 20FT X 4 BEDROOM DOUBLE EN SUITE OPTION