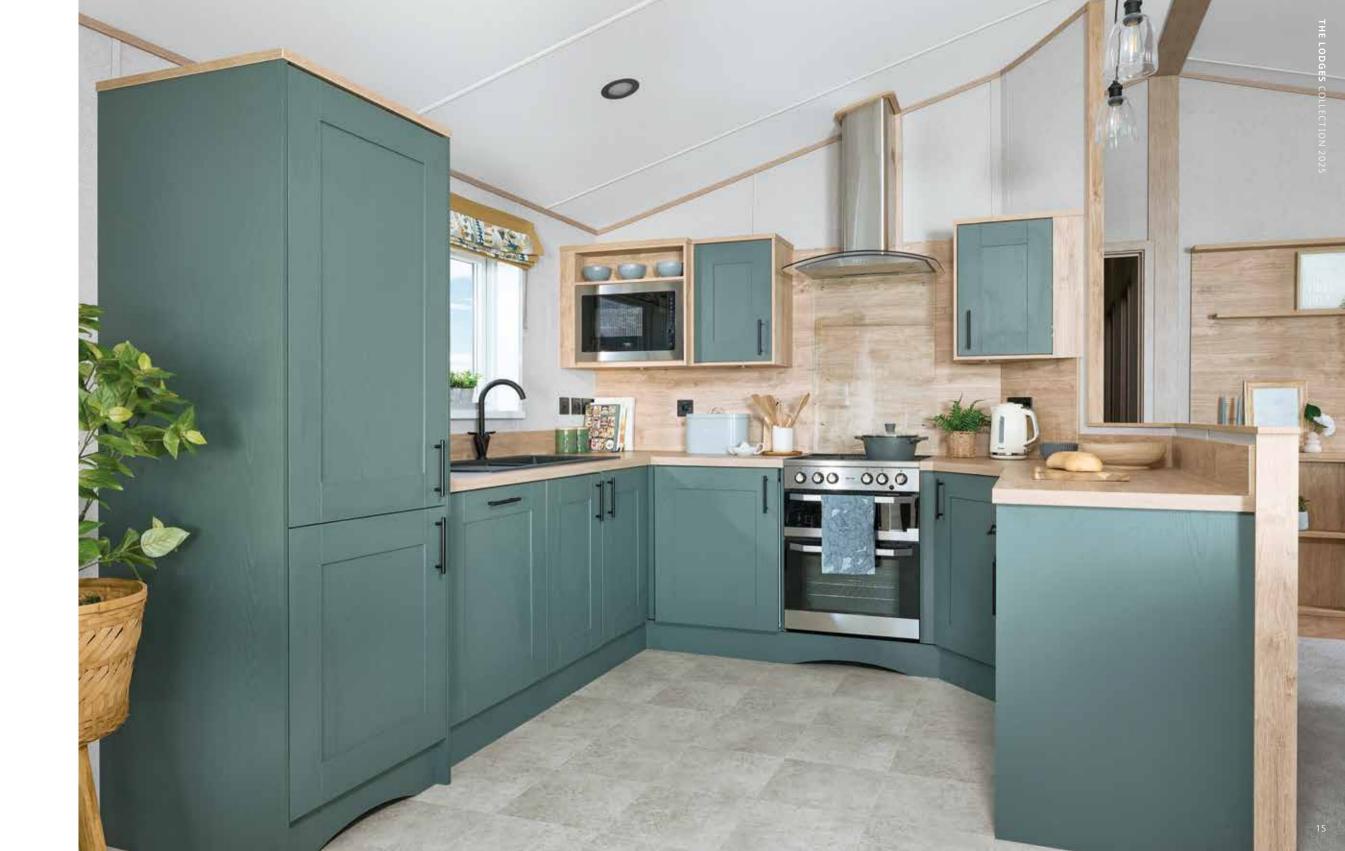

A natural entertaining space. Gather and unwind in a sleek and stylish kitchen, made for days discussed and stories shared. Or create lasting memories within the harmonious blend of modern and traditional design, in the living area that invites you to slow down and indulge in the splendour of your surroundings.