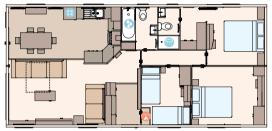

## OPTIONAL EXTRAS

✓ Pull-out bed in lounge ✓ Alternative bedroom configurations (see layouts)

- - Boiler 🚫 Bath

30

THE KIELDER EXCLUSIVE - 42FT X 20FT X 3 BEDROOM

THE KIELDER EXCLUSIVE - 45FT X 20FT X 4 BEDROOM