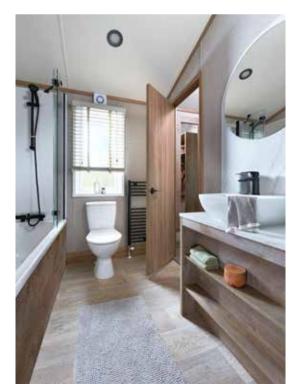

Whether it's early mornings or long lie-ins that leave you recharged, wake up refreshed in the snug contentment of stillness. The Kielder caters to every rhythm and routine.

When the day draws in, find yourself bathed in the warmth of a soothing bubble bath before a sound and satisfying slumber. Restful sleep is only a drift away.

✓ Integrated fridge freezer ✓ Integrated microwave

✓ TV point in all bedrooms

✓ Lift-up bed in main bedroom

✓ USB sockets in all bedrooms

✓ 40mm worktops

✓ White 'Low E' PVCu Thermaglass double

- ✓ Scatter cushions in lounge
- ✓ Free-standing dining table & chairs ✓ Additional sockets next to TV point
- in lounge
- ✓ USB socket in lounge ✓ Satellite co-ax
- ✓ Luxury soft-close toilets
- ✓ Shaver socket
- ✓ Bathroom extractor fans
- ✓ Bathroom with all-in-one-GRP bath
- ✓ Stylish pictures throughout
- ✓ Crib 5 mattresses to all bedrooms
- ✓ High quality internal door frames
- and doors