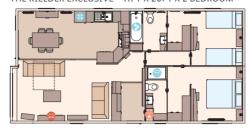

and bedrooms
- ✓ Free-standing dining table & chairs
- ✓ Additional sockets next to TV point in lounae
- ✓ USB socket in lounge
- ✓ Satellite co-ax
- ✓ Luxury soft-close toilets
- ✓ Shaver socket.
- ✓ Bathroom extractor fans
- ✓ Bathroom with all-in-one-GRP bath
- ✓ Stylish pictures throughout
- ✓ Integrated dishwasher
- ✓ Integrated washing machine
- √ 'Exclusive' pocket sprung mattresses
- ✓ Plain duvet covers and pillowcases
- ✓ Lounge pouffe including storage
- ✓ Deluxe NEFF appliances including microwave, oven, hob and cooker hood
- ✓ Crib 5 mattresses to all bedrooms
- ✓ High quality internal door frames and doors

## OPTIONAL EXTRAS

- ✓ Pull-out bed in lounge
- ✓ Alternative bedroom configurations (see layouts)

#### STANDARD

#### THE KIELDER EXCLUSIVE - 41FT X 20FT X 2 BEDROOM



#### THE KIELDER EXCLUSIVE - 42FT X 20FT X 3 BEDROOM



#### THE KIELDER EXCLUSIVE - 45FT X 20FT X 4 BEDROOM



#### KEY:

















## Fridge/Freezer

#### OPTIONAL

THE KIELDER EXCLUSIVE - 41FT X 20FT X 2 BEDROOM DOUBLE BED OPTION



THE KIELDER EXCLUSIVE - 42FT X 20FT X 3 BEDROOM DOUBLE BED OPTION



THE KIELDER EXCLUSIVE - 42FT X 20FT X 3 BEDROOM **DOUBLE EN SUITE OPTION** 



THE KIELDER EXCLUSIVE - 45FT X 20FT X 4 BEDROOM DOUBLE BED OPTION



THE KIELDER EXCLUSIVE - 45FT X 20FT X 4 BEDROOM **DOUBLE EN SUITE OPTION** 







For further information and to take an interactive virtual tour of The Kielder Exclusive, visit www.abiuk.co.uk