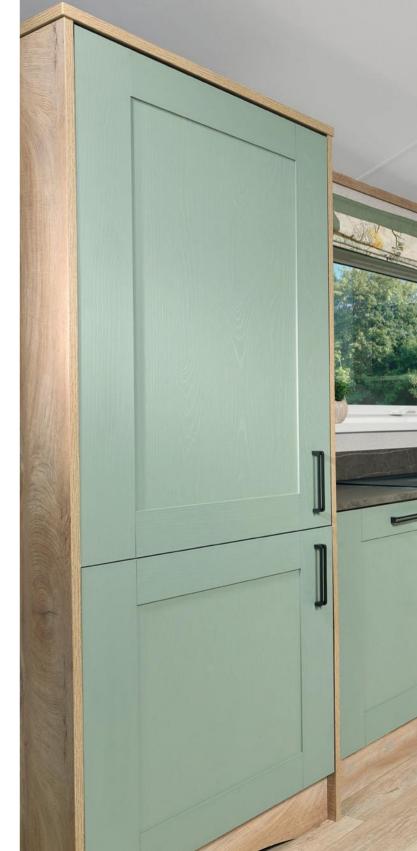

#### ALL THIS INCLUDED

- ✓ Fully galvanised heavy duty chassis
- ✓ CanExel™ exterior Barnwood claddina in Ced-R-Vue stylina
- ✓ Front sliding door
- ✓ Graphite grey 'Low E' PVCu Thermaglass double glazing
- ✓ Residential specification BS3632
- ✓ Exterior lights including canopy lighting
- ✓ Externally vented powered cooker hood
- ✓ Integrated fridge freezer
- ✓ Integrated microwave
- ✓ 25mm worktops
- ✓ TV point in all bedrooms
- ✓ Lift-up bed in main bedroom
- ✓ USB sockets in all bedrooms
- ✓ Full condensing boiler gas central heating
- ✓ 2 free-standing sofas
- ✓ Scatter cushions in lounge and bedrooms
- ✓ Free-standing dining table & chairs
- ✓ Additional sockets next to TV point in lounae
- ✓ USB socket in lounge
- ✓ Satellite co-ax
- ✓ Luxury soft-close toilets
- ✓ Shaver socket.
- ✓ Bathroom extractor fans
- ✓ Bathroom with all-in-one-GRP bath
- ✓ Stylish pictures throughout
- ✓ Integrated dishwasher
- ✓ Integrated washing machine
- √ 'Exclusive' pocket sprung mattresses
- ✓ Plain duvet covers and pillowcases
- ✓ Lounge pouffe including storage
- ✓ Deluxe NEFF appliances including microwave, oven, hob and cooker hood
- ✓ Crib 5 mattresses to all bedrooms
- ✓ High quality internal door frames and doors