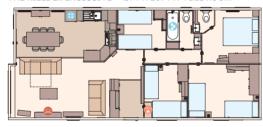

socket in lounge
- ✓ Satellite co-ax
- ✓ Luxury soft-close toilets
- ✓ Shaver socket.
- ✓ Bathroom extractor fans
- ✓ Bathroom with all-in-one-GRP bath
- ✓ Stylish pictures throughout
- ✓ Integrated dishwasher
- ✓ Integrated washing machine
- √ 'Exclusive' pocket sprung mattresses
- ✓ Plain duvet covers and pillowcases
- ✓ Lounge pouffe including storage
- ✓ Deluxe NEFF appliances including microwave, oven, hob and cooker hood
- ✓ Crib 5 mattresses to all bedrooms
- ✓ High quality internal door frames and doors

## OPTIONAL EXTRAS

- ✓ Pull-out bed in lounge
- ✓ Alternative bedroom configurations (see layouts)

#### STANDARD

#### THE KIELDER EXCLUSIVE - 41FT X 20FT X 2 BEDROOM



#### THE KIELDER EXCLUSIVE - 42FT X 20FT X 3 BEDROOM



#### THE KIELDER EXCLUSIVE - 45FT X 20FT X 4 BEDROOM



#### KEY:

















## Fridge/Freezer

#### OPTIONAL

THE KIELDER EXCLUSIVE - 41FT X 20FT X 2 BEDROOM DOUBLE BED OPTION



THE KIELDER EXCLUSIVE - 42FT X 20FT X 3 BEDROOM DOUBLE BED OPTION



THE KIELDER EXCLUSIVE - 42FT X 20FT X 3 BEDROOM **DOUBLE EN SUITE OPTION** 



THE KIELDER EXCLUSIVE - 45FT X 20FT X 4 BEDROOM DOUBLE BED OPTION



THE KIELDER EXCLUSIVE - 45FT X 20FT X 4 BEDROOM **DOUBLE EN SUITE OPTION** 







For further information and to take an interactive virtual tour of The Kielder Exclusive, visit www.abiuk.co.uk