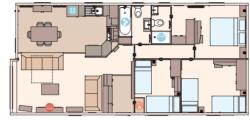

✓ Additional sockets next to TV point in lounae
- ✓ USB socket in lounge
- ✓ Satellite co-ax
- ✓ Luxury soft-close toilets
- ✓ Shaver socket.
- ✓ Bathroom extractor fans
- ✓ Bathroom with all-in-one-GRP bath
- ✓ Stylish pictures throughout
- ✓ Integrated dishwasher
- ✓ Integrated washing machine
- √ 'Exclusive' pocket sprung mattresses
- ✓ Plain duvet covers and pillowcases
- ✓ Lounge pouffe including storage
- ✓ Deluxe NEFF appliances including microwave, oven, hob and cooker hood
- ✓ Crib 5 mattresses to all bedrooms
- ✓ High quality internal door frames and doors

## OPTIONAL EXTRAS

- ✓ Pull-out bed in lounge
- ✓ Alternative bedroom configurations (see layouts)

#### STANDARD

#### THE KIELDER EXCLUSIVE - 41FT X 20FT X 2 BEDROOM



#### THE KIELDER EXCLUSIVE - 42FT X 20FT X 3 BEDROOM



#### THE KIELDER EXCLUSIVE - 45FT X 20FT X 4 BEDROOM



#### KEY:

















## Fridge/Freezer

#### OPTIONAL

THE KIELDER EXCLUSIVE - 41FT X 20FT X 2 BEDROOM DOUBLE BED OPTION



THE KIELDER EXCLUSIVE - 42FT X 20FT X 3 BEDROOM DOUBLE BED OPTION



THE KIELDER EXCLUSIVE - 42FT X 20FT X 3 BEDROOM **DOUBLE EN SUITE OPTION** 



THE KIELDER EXCLUSIVE - 45FT X 20FT X 4 BEDROOM DOUBLE BED OPTION



THE KIELDER EXCLUSIVE - 45FT X 20FT X 4 BEDROOM **DOUBLE EN SUITE OPTION** 







For further information and to take an interactive virtual tour of The Kielder Exclusive, visit www.abiuk.co.uk