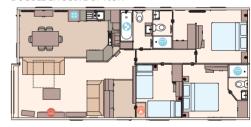

#### OPTIONAL

THE KIELDER EXCLUSIVE - 41FT X 20FT X 2 BEDROOM DOUBLE BED OPTION

THE KIELDER EXCLUSIVE - 42FT X 20FT X 3 BEDROOM DOUBLE BED OPTION

THE KIELDER EXCLUSIVE - 42FT X 20FT X 3 BEDROOM **DOUBLE EN SUITE OPTION** 