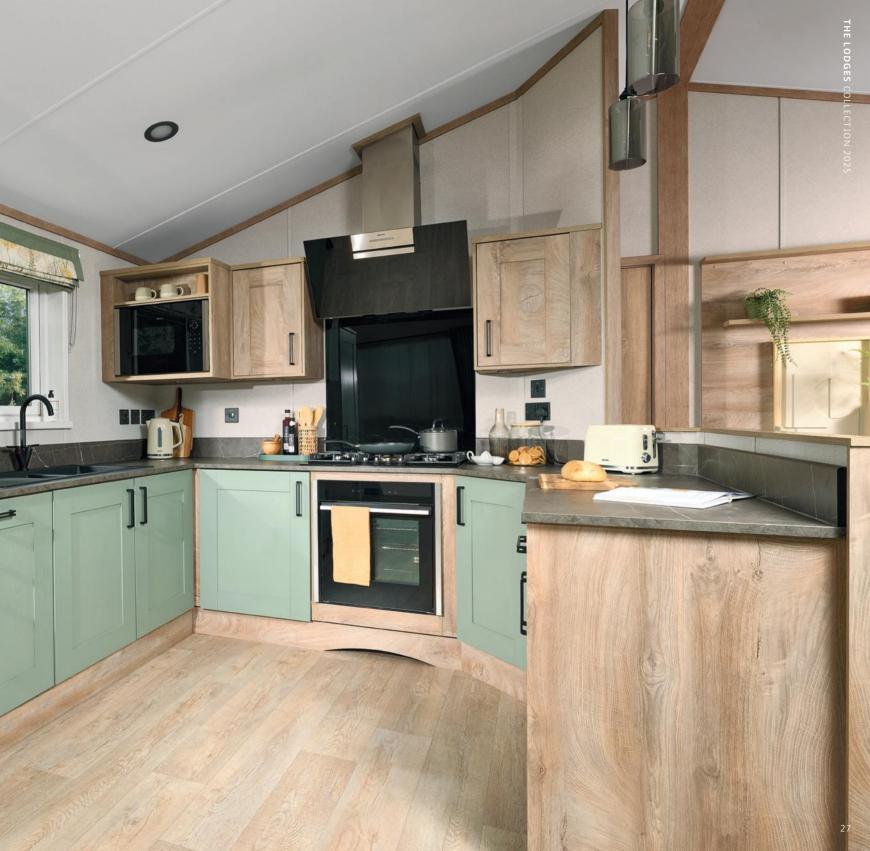

Relax into the natural flow of the Kielder Exclusive. This fresh and airy space invites a leisurely pace for extended morning coffees, lavish long lunches and joyful kitchen conversations lasting late into the night. Indulge and live well.

#### ALL THIS INCLUDED

- ✓ Fully galvanised heavy duty chassis
- ✓ CanExel™ exterior Barnwood claddina in Ced-R-Vue stylina
- ✓ Front sliding door
- ✓ Graphite grey 'Low E' PVCu Thermaglass double glazing
- ✓ Residential specification BS3632
- ✓ Exterior lights including canopy lighting
- ✓ Externally vented powered cooker hood
- ✓ Integrated fridge freezer
- ✓ Integrated microwave
- ✓ 25mm worktops
- ✓ TV point in all bedrooms
- ✓ Lift-up bed in main bedroom
- ✓ USB sockets in all bedrooms
- ✓ Full condensing boiler gas central heating
- ✓ 2 free-standing sofas
- ✓ Scatter cushions in lounge and bedrooms
- ✓ Free-standing dining table & chairs
- ✓ Additional sockets next to TV point in lounae
- ✓ USB socket in lounge
- ✓ Satellite co-ax
- ✓ Luxury soft-close toilets
- ✓ Shaver socket.
- ✓ Bathroom extractor fans
- ✓ Bathroom with all-in-one-GRP bath
- ✓ Stylish pictures throughout
- ✓ Integrated dishwasher
- ✓ Integrated washing machine
- √ 'Exclusive' pocket sprung mattresses
- ✓ Plain duvet covers and pillowcases
- ✓ Lounge pouffe including storage
- ✓ Deluxe NEFF appliances including microwave, oven, hob and cooker hood
- ✓ Crib 5 mattresses to all bedrooms
- ✓ High quality internal door frames and doors