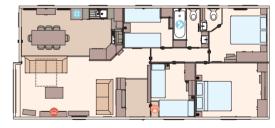

#### THE KIELDER EXCLUSIVE - 41FT X 20FT X 2 BEDROOM

#### THE KIELDER EXCLUSIVE - 42FT X 20FT X 3 BEDROOM

#### THE KIELDER EXCLUSIVE - 45FT X 20FT X 4 BEDROOM

#### KEY:

## Fridge/Freezer