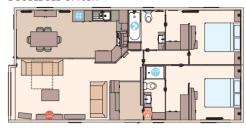

h all-in-one-GRP bath
- ✓ Stylish pictures throughout
- ✓ Integrated dishwasher
- ✓ Integrated washing machine
- √ 'Exclusive' pocket sprung mattresses
- ✓ Plain duvet covers and pillowcases
- ✓ Lounge pouffe including storage
- ✓ Deluxe NEFF appliances including microwave, oven, hob and cooker hood
- ✓ Crib 5 mattresses to all bedrooms
- ✓ High quality internal door frames and doors

## OPTIONAL EXTRAS

- ✓ Pull-out bed in lounge
- ✓ Alternative bedroom configurations (see layouts)

#### STANDARD

#### THE KIELDER EXCLUSIVE - 41FT X 20FT X 2 BEDROOM



#### THE KIELDER EXCLUSIVE - 42FT X 20FT X 3 BEDROOM



#### THE KIELDER EXCLUSIVE - 45FT X 20FT X 4 BEDROOM



#### KEY:

















## Fridge/Freezer

#### OPTIONAL

THE KIELDER EXCLUSIVE - 41FT X 20FT X 2 BEDROOM DOUBLE BED OPTION



THE KIELDER EXCLUSIVE - 42FT X 20FT X 3 BEDROOM DOUBLE BED OPTION



THE KIELDER EXCLUSIVE - 42FT X 20FT X 3 BEDROOM **DOUBLE EN SUITE OPTION** 



THE KIELDER EXCLUSIVE - 45FT X 20FT X 4 BEDROOM DOUBLE BED OPTION



THE KIELDER EXCLUSIVE - 45FT X 20FT X 4 BEDROOM **DOUBLE EN SUITE OPTION** 







For further information and to take an interactive virtual tour of The Kielder Exclusive, visit www.abiuk.co.uk