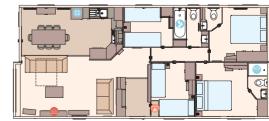

#### THE KIELDER EXCLUSIVE - 41FT X 20FT X 2 BEDROOM

#### THE KIELDER EXCLUSIVE - 42FT X 20FT X 3 BEDROOM

#### THE KIELDER EXCLUSIVE - 45FT X 20FT X 4 BEDROOM

#### KEY:

## Fridge/Freezer