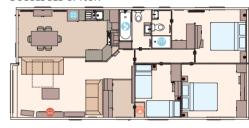

dishwasher
- ✓ Integrated washing machine
- √ 'Exclusive' pocket sprung mattresses
- ✓ Plain duvet covers and pillowcases
- ✓ Lounge pouffe including storage
- ✓ Deluxe NEFF appliances including microwave, oven, hob and cooker hood
- ✓ Crib 5 mattresses to all bedrooms
- ✓ High quality internal door frames and doors

## OPTIONAL EXTRAS

- ✓ Pull-out bed in lounge
- ✓ Alternative bedroom configurations (see layouts)

#### STANDARD

#### THE KIELDER EXCLUSIVE - 41FT X 20FT X 2 BEDROOM



#### THE KIELDER EXCLUSIVE - 42FT X 20FT X 3 BEDROOM



#### THE KIELDER EXCLUSIVE - 45FT X 20FT X 4 BEDROOM



#### KEY:

















## Fridge/Freezer

#### OPTIONAL

THE KIELDER EXCLUSIVE - 41FT X 20FT X 2 BEDROOM DOUBLE BED OPTION



THE KIELDER EXCLUSIVE - 42FT X 20FT X 3 BEDROOM DOUBLE BED OPTION



THE KIELDER EXCLUSIVE - 42FT X 20FT X 3 BEDROOM **DOUBLE EN SUITE OPTION** 



THE KIELDER EXCLUSIVE - 45FT X 20FT X 4 BEDROOM DOUBLE BED OPTION



THE KIELDER EXCLUSIVE - 45FT X 20FT X 4 BEDROOM **DOUBLE EN SUITE OPTION** 







For further information and to take an interactive virtual tour of The Kielder Exclusive, visit www.abiuk.co.uk