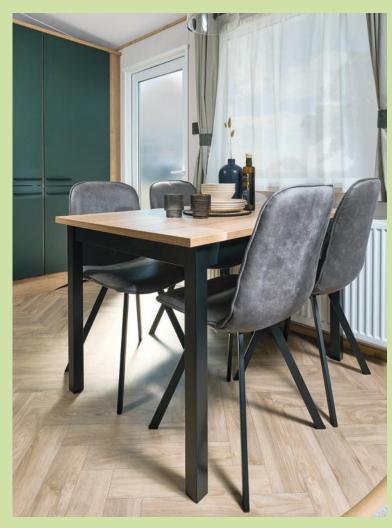

#### All this included

- ✓ Matt finish Champagne aluminium cladding
- ✓ Carpet underlay throughout
- ✓ Stylish light fittings with low energy bulbs
- ✓ Electric fire
- ✓ USB socket in lounge
- ✓ Additional sockets next to TV point in lounge
- ✓ Free-standing dining table and chairs
- ✓ Externally vented powered cooker hood
- √ 40mm worktops
- ✓ Soft-close hinges on doors and drawers in kitchen
- ✓ Lift-up bed in master bedroom
- ✓ King size bed in master bedroom (2 bedroom models only)
- ✓ TV point in master bedroom and one twin room
- ✓ USB sockets in all bedrooms
- ✓ En suite shower (38ft x 12ft 2 bedroom model only)
- ✓ Bathroom extractor fans
- ✓ Separate en suite toilet
- ✓ Hooks in all bathrooms
- ✓ Composite kitchen sink
- ✓ Coffee table with cube stool
- ✓ Crib 5 mattresses to all bedrooms