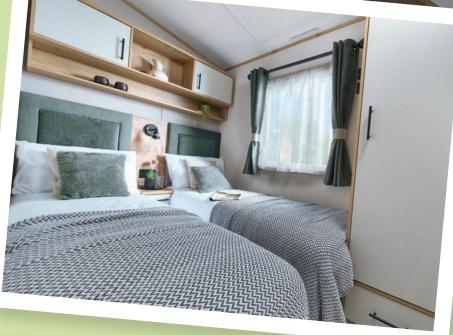

### **Highlights:**

- Updated colour scheme for 2025
- · Spacious family home
- · All models include en suite toilet
- En suite with shower in the 38ft x 12ft 2 bedroom model
- Home-from-home styling
- Natural contemporary feature slatted wall panelling to fireplace

#### All this included

- ✓ Matt finish Champagne aluminium cladding
- ✓ Carpet underlay throughout
- ✓ Stylish light fittings with low energy bulbs
- ✓ Electric fire
- ✓ USB socket in lounge
- ✓ Additional sockets next to TV point in lounge
- ✓ Free-standing dining table and chairs
- ✓ Externally vented powered cooker hood
- √ 40mm worktops
- ✓ Soft-close hinges on doors and drawers in kitchen
- ✓ Lift-up bed in master bedroom
- ✓ King size bed in master bedroom (2 bedroom models only)
- ✓ TV point in master bedroom and one twin room
- ✓ USB sockets in all bedrooms
- ✓ En suite shower (38ft x 12ft 2 bedroom model only)
- ✓ Bathroom extractor fans
- ✓ Separate en suite toilet
- ✓ Hooks in all bathrooms
- ✓ Composite kitchen sink
- ✓ Coffee table with cube stool
- ✓ Crib 5 mattresses to all bedrooms