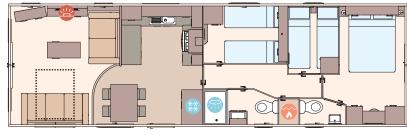

### **Highlights:**

- Updated colour scheme for 2025
- · Spacious family home
- · All models include en suite toilet
- En suite with shower in the 38ft x 12ft 2 bedroom model
- Home-from-home styling
- Natural contemporary feature slatted wall panelling to fireplace

The St David 37ft x 12ft x 2 bedroom

The St David 38ft x 12ft x 2 bedroom

The St David 39ft x 12ft x 3 bedroom