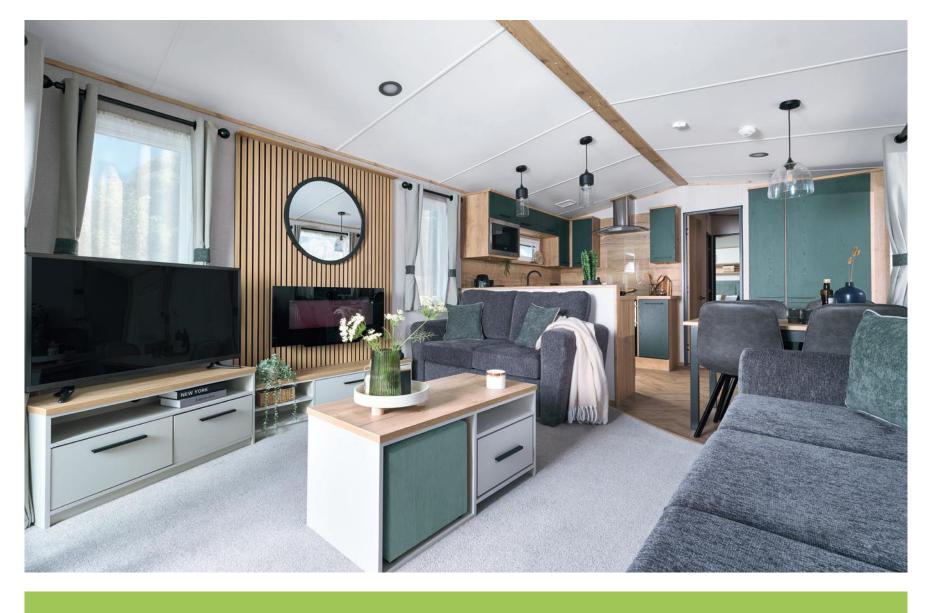

# The St David

Irresistibly laid back living awaits.
Matt black features pepper the interior for an effortlessly contemporary feel.
Earthy tones and natural textures provide an inviting ambience and snug sanctuary for late-night laughter and storytelling. Light the fire, pour yourself something delicious and sink into this holiday home's mystique.

## Holidaying with style and sophistication

Please note: Some items featured in this photography are scene-setting props or optional extras, not included in your purchase. Please speak to your park or dealership or refer to the 'all this included' section for this holiday home.

### **Highlights:**

- Updated colour scheme for 2025
- · Spacious family home
- · All models include en suite toilet
- En suite with shower in the 38ft x 12ft 2 bedroom model
- Home-from-home styling
- Natural contemporary feature slatted wall panelling to fireplace