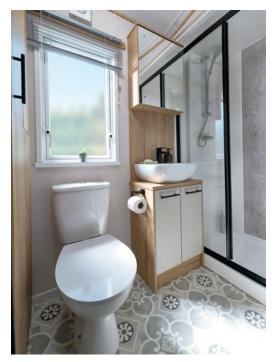

### **Highlights:**

- Updated colour scheme for 2025
- · Spacious family home
- · All models include en suite toilet
- En suite with shower in the 38ft x 12ft 2 bedroom model
- Home-from-home styling
- Natural contemporary feature slatted wall panelling to fireplace

#### All this included

- ✓ Matt finish Champagne aluminium cladding
- ✓ Carpet underlay throughout
- ✓ Stylish light fittings with low energy bulbs
- ✓ Electric fire
- ✓ USB socket in lounge
- ✓ Additional sockets next to TV point in lounge
- ✓ Free-standing dining table and chairs
- ✓ Externally vented powered cooker hood
- √ 40mm worktops
- ✓ Soft-close hinges on doors and drawers in kitchen
- ✓ Lift-up bed in master bedroom
- ✓ King size bed in master bedroom (2 bedroom models only)
- ✓ TV point in master bedroom and one twin room
- ✓ USB sockets in all bedrooms
- ✓ En suite shower (38ft x 12ft 2 bedroom model only)
- ✓ Bathroom extractor fans
- ✓ Separate en suite toilet
- ✓ Hooks in all bathrooms
- ✓ Composite kitchen sink
- ✓ Coffee table with cube stool
- ✓ Crib 5 mattresses to all bedrooms