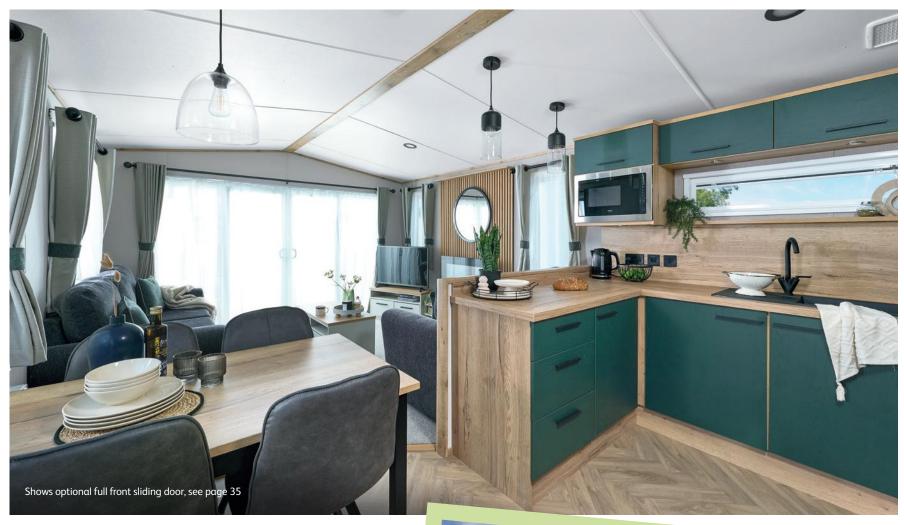

# The St David

Irresistibly laid back living awaits.
Matt black features pepper the interior for an effortlessly contemporary feel.
Earthy tones and natural textures provide an inviting ambience and snug sanctuary for late-night laughter and storytelling. Light the fire, pour yourself something delicious and sink into this holiday home's mystique.

### **Highlights:**

- Updated colour scheme for 2025
- · Spacious family home
- · All models include en suite toilet
- En suite with shower in the 38ft x 12ft 2 bedroom model
- Home-from-home styling
- Natural contemporary feature slatted wall panelling to fireplace

#### All this included

- ✓ Matt finish Champagne aluminium cladding
- ✓ Carpet underlay throughout
- ✓ Stylish light fittings with low energy bulbs
- ✓ Electric fire
- ✓ USB socket in lounge
- ✓ Additional sockets next to TV point in lounge
- ✓ Free-standing dining table and chairs
- ✓ Externally vented powered cooker hood
- √ 40mm worktops
- ✓ Soft-close hinges on doors and drawers in kitchen
- ✓ Lift-up bed in master bedroom
- ✓ King size bed in master bedroom (2 bedroom models only)
- ✓ TV point in master bedroom and one twin room
- ✓ USB sockets in all bedrooms
- ✓ En suite shower (38ft x 12ft 2 bedroom model only)
- ✓ Bathroom extractor fans
- ✓ Separate en suite toilet
- ✓ Hooks in all bathrooms
- ✓ Composite kitchen sink
- ✓ Coffee table with cube stool
- ✓ Crib 5 mattresses to all bedrooms