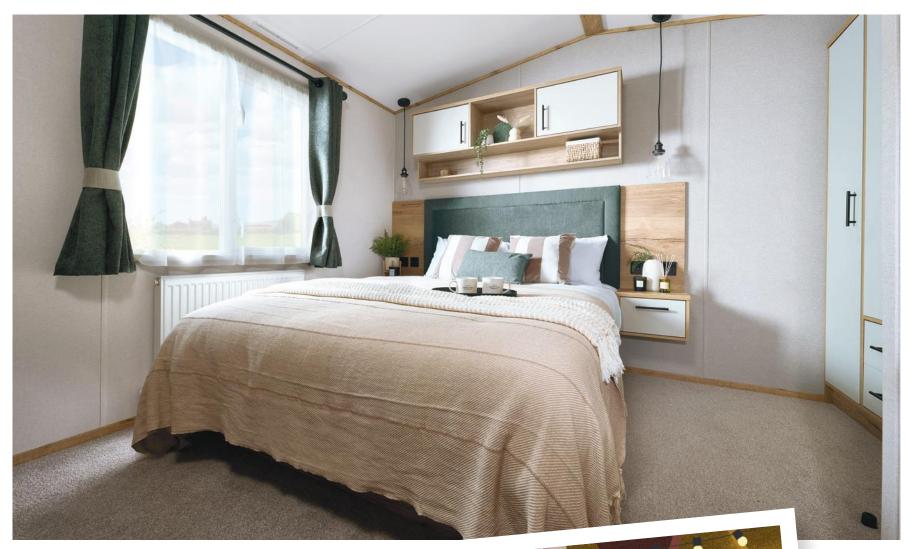

#### All this included

- ✓ Matt finish Champagne aluminium cladding
- ✓ Carpet underlay throughout
- ✓ Stylish light fittings with low energy bulbs
- ✓ Electric fire
- ✓ USB socket in lounge
- ✓ Additional sockets next to TV point in lounge
- ✓ Free-standing dining table and chairs
- ✓ Externally vented powered cooker hood
- √ 40mm worktops
- ✓ Soft-close hinges on doors and drawers in kitchen
- ✓ Lift-up bed in master bedroom
- ✓ King size bed in master bedroom (2 bedroom models only)
- ✓ TV point in master bedroom and one twin room
- ✓ USB sockets in all bedrooms
- ✓ En suite shower (38ft x 12ft 2 bedroom model only)
- ✓ Bathroom extractor fans
- ✓ Separate en suite toilet
- ✓ Hooks in all bathrooms
- ✓ Composite kitchen sink
- ✓ Coffee table with cube stool
- ✓ Crib 5 mattresses to all bedrooms