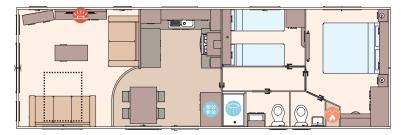

The St David 37ft x 12ft x 2 bedroom

The St David 38ft x 12ft x 2 bedroom

The St David 39ft x 12ft x 3 bedroom