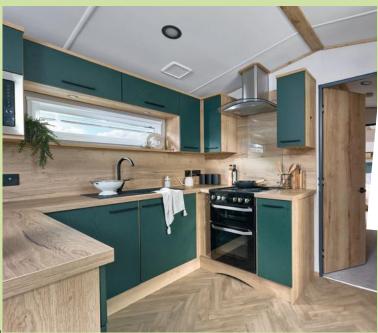

#### All this included

- ✓ Matt finish Champagne aluminium cladding
- ✓ Carpet underlay throughout
- ✓ Stylish light fittings with low energy bulbs
- ✓ Electric fire
- ✓ USB socket in lounge
- ✓ Additional sockets next to TV point in lounge
- ✓ Free-standing dining table and chairs
- ✓ Externally vented powered cooker hood
- √ 40mm worktops
- ✓ Soft-close hinges on doors and drawers in kitchen
- ✓ Lift-up bed in master bedroom
- ✓ King size bed in master bedroom (2 bedroom models only)
- ✓ TV point in master bedroom and one twin room
- ✓ USB sockets in all bedrooms
- ✓ En suite shower (38ft x 12ft 2 bedroom model only)
- ✓ Bathroom extractor fans
- ✓ Separate en suite toilet
- ✓ Hooks in all bathrooms
- ✓ Composite kitchen sink
- ✓ Coffee table with cube stool
- ✓ Crib 5 mattresses to all bedrooms