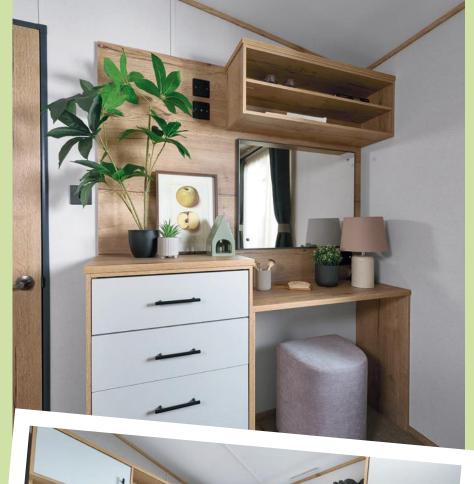

### **Highlights:**

- Updated colour scheme for 2025
- · Spacious family home
- · All models include en suite toilet
- En suite with shower in the 38ft x 12ft 2 bedroom model
- Home-from-home styling
- Natural contemporary feature slatted wall panelling to fireplace

#### All this included

- ✓ Matt finish Champagne aluminium cladding
- ✓ Carpet underlay throughout
- ✓ Stylish light fittings with low energy bulbs
- ✓ Electric fire
- ✓ USB socket in lounge
- ✓ Additional sockets next to TV point in lounge
- ✓ Free-standing dining table and chairs
- ✓ Externally vented powered cooker hood
- √ 40mm worktops
- ✓ Soft-close hinges on doors and drawers in kitchen
- ✓ Lift-up bed in master bedroom
- ✓ King size bed in master bedroom (2 bedroom models only)
- ✓ TV point in master bedroom and one twin room
- ✓ USB sockets in all bedrooms
- ✓ En suite shower (38ft x 12ft 2 bedroom model only)
- ✓ Bathroom extractor fans
- ✓ Separate en suite toilet
- ✓ Hooks in all bathrooms
- ✓ Composite kitchen sink
- ✓ Coffee table with cube stool
- ✓ Crib 5 mattresses to all bedrooms