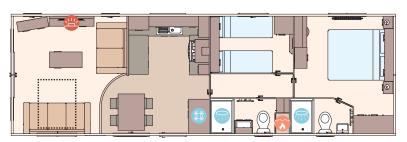

### **Highlights:**

- Updated colour scheme for 2025
- · Spacious family home
- · All models include en suite toilet
- En suite with shower in the 38ft x 12ft 2 bedroom model
- Home-from-home styling
- Natural contemporary feature slatted wall panelling to fireplace

The St David 37ft x 12ft x 2 bedroom

The St David 38ft x 12ft x 2 bedroom

The St David 39ft x 12ft x 3 bedroom