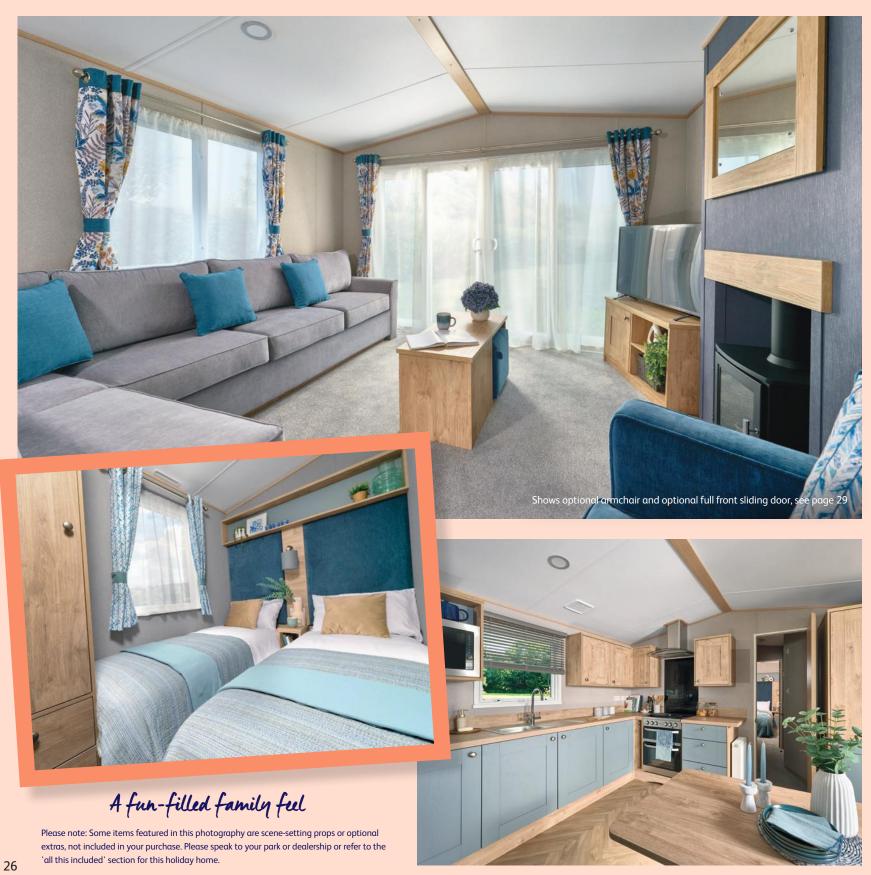

# The Wimbledon

A refreshed holiday setting. A new open-plan kitchen diner and chaise-style sofa were made for energetic gatherings and gettogethers with panache. Let the rich colour palette and playful embellishments encourage all the new memories to be made.

### Highlights:

- Brand new layout and colour scheme for 2025
- · Beautifully appointed shaker style kitchen
- Optional full front sliding door