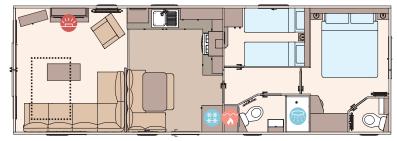

The Wimbledon 37ft x 12ft x 2 bedroom

The Wimbledon 39ft x 12ft x 2 bedroom

The Wimbledon 40ft x 12ft x 3 bedroom