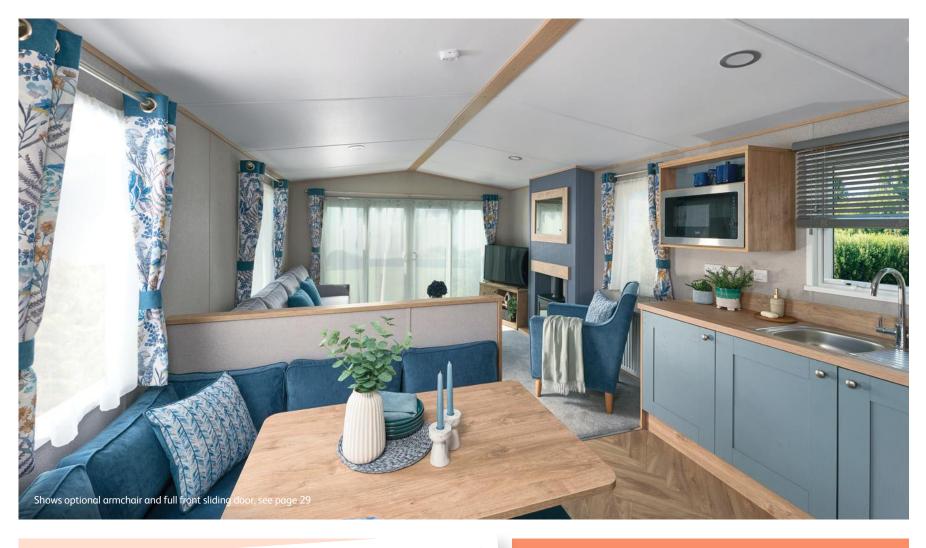

# The Wimbledon

A refreshed holiday setting. A new open-plan kitchen diner and chaise-style sofa were made for energetic gatherings and gettogethers with panache. Let the rich colour palette and playful embellishments encourage all the new memories to be made.

### Highlights:

- Brand new layout and colour scheme for 2025
- · Beautifully appointed shaker style kitchen
- Optional full front sliding door