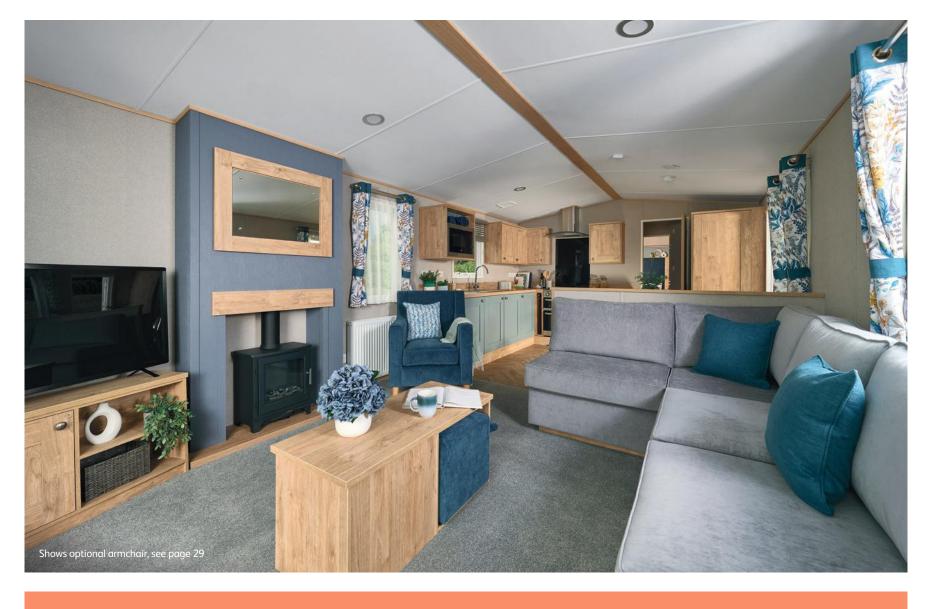

# The Wimbledon

A refreshed holiday setting. A new open-plan kitchen diner and chaise-style sofa were made for energetic gatherings and gettogethers with panache. Let the rich colour palette and playful embellishments encourage all the new memories to be made.

### Highlights:

- Brand new layout and colour scheme for 2025
- · Beautifully appointed shaker style kitchen
- Optional full front sliding door