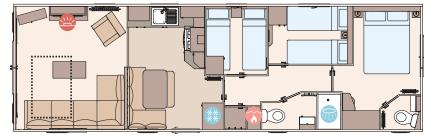

The Wimbledon 37ft x 12ft x 2 bedroom

The Wimbledon 39ft x 12ft x 2 bedroom

The Wimbledon 40ft x 12ft x 3 bedroom