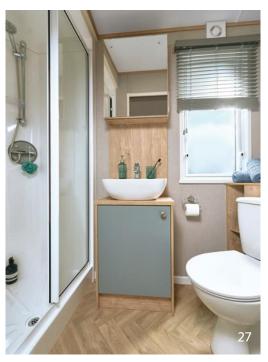

#### All this included

- ✓ Matt finish Champagne aluminium cladding
- ✓ Feature electric fire
- ✓ Carpet underlay throughout
- ✓ Fixed dinette seating
- ✓ Externally vented powered cooker hood
- √ 40mm worktops
- ✓ Soft-close hinges on doors and drawers in kitchen
- ✓ Lift-up bed in master bedroom
- ✓ King size bed in master bedroom (2 bedroom models only)
- ✓ TV point in master bedroom and one twin room
- ✓ USB sockets in all bedrooms
- ✓ USB socket in lounge
- ✓ Separate en suite toilet
- ✓ Shaver socket
- ✓ Bathroom extractor fans
- ✓ Hooks in all bathrooms
- ✓ Shaker style kitchen doors
- ✓ Crib 5 mattresses to all bedrooms
- ✓ L-Shaped dinette seating