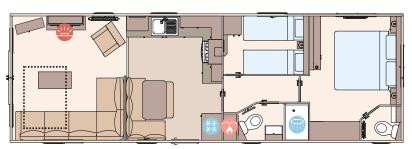

The Wimbledon 37ft x 12ft x 2 bedroom

The Wimbledon 39ft x 12ft x 2 bedroom

The Wimbledon 40ft x 12ft x 3 bedroom