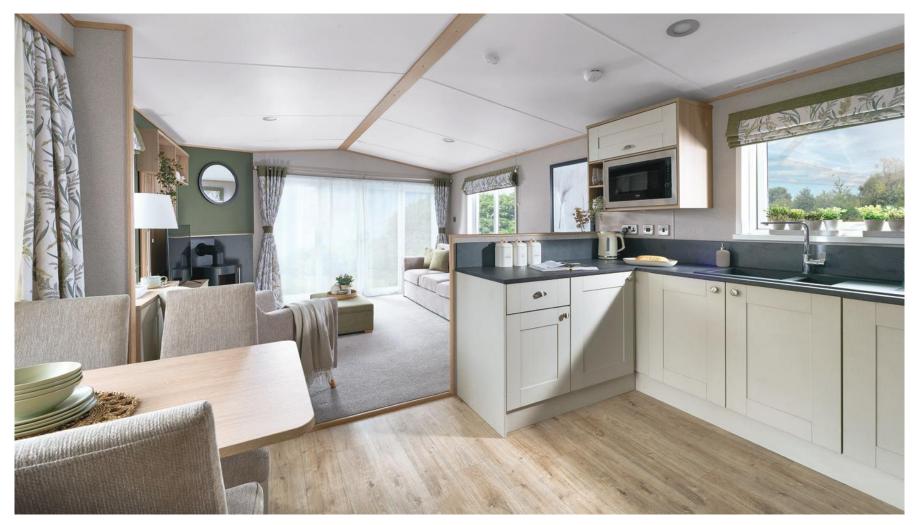

# The Langdale

Relaxation comes naturally here.

Take off well stomped boots and enjoy a peaceful cuppa in the light of the dinette feature window. New nature inspired prints and textures encourage the outdoors in. Every element of ease has been considered for a seriously savourable switch-off.

### Highlights:

- Updated colour scheme for 2025
- Luxury wood burner style feature fireplace
- Free-standing domestic style seats
- Modern spacious kitchen
- Natural contemporary feature slatted wall panelling to lounge