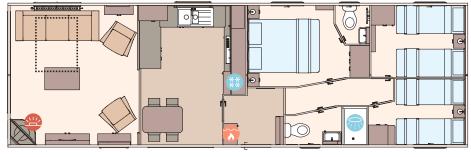

The Langdale 40ft x 13ft x 2 bedroom

Water heater

Shower

Fridge/Freezer

Front pull out bed

The Langdale 41ft x 13ft x 3 bedroom