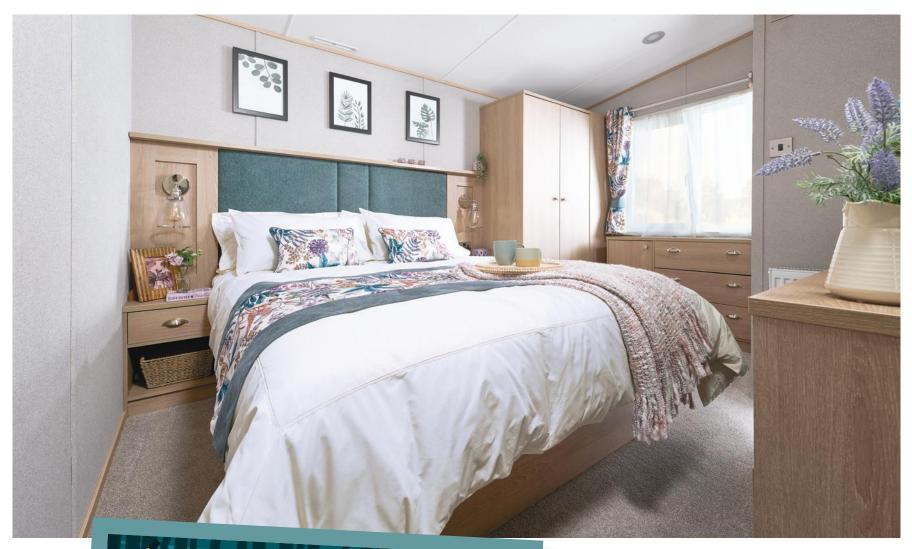

#### All this included

- ✓ Matt finish Champagne aluminium cladding
- ✓ Pre-galvanised twin axle chassis
- ✓ Full front sliding door
- ✓ White 'Low E' PVCu Thermaglass double glazing
- ✓ Fully condensing boiler gas central heating
- ✓ Luxury wood burner style feature fire
- ✓ Carpet underlay throughout
- ✓ Free-standing dining table and chairs
- ✓ Satellite co-ax
- ✓ USB socket in lounge
- ✓ Scatter cushions in lounge
- ✓ Voiles throughout
- ✓ Soft-close hinges on doors and drawers in kitchen
- ✓ Integrated oven and separate 5 burner hob
- √ 40mm worktops
- ✓ Integrated fridge freezer
- ✓ Externally vented powered cooker hood
- ✓ Lift-up bed in master bedroom
- ✓ TV point in all bedrooms
- ✓ USB sockets in all bedrooms
- ✓ King size bed in master bedroom (2 bedroom model only)
- ✓ Composite kitchen sink