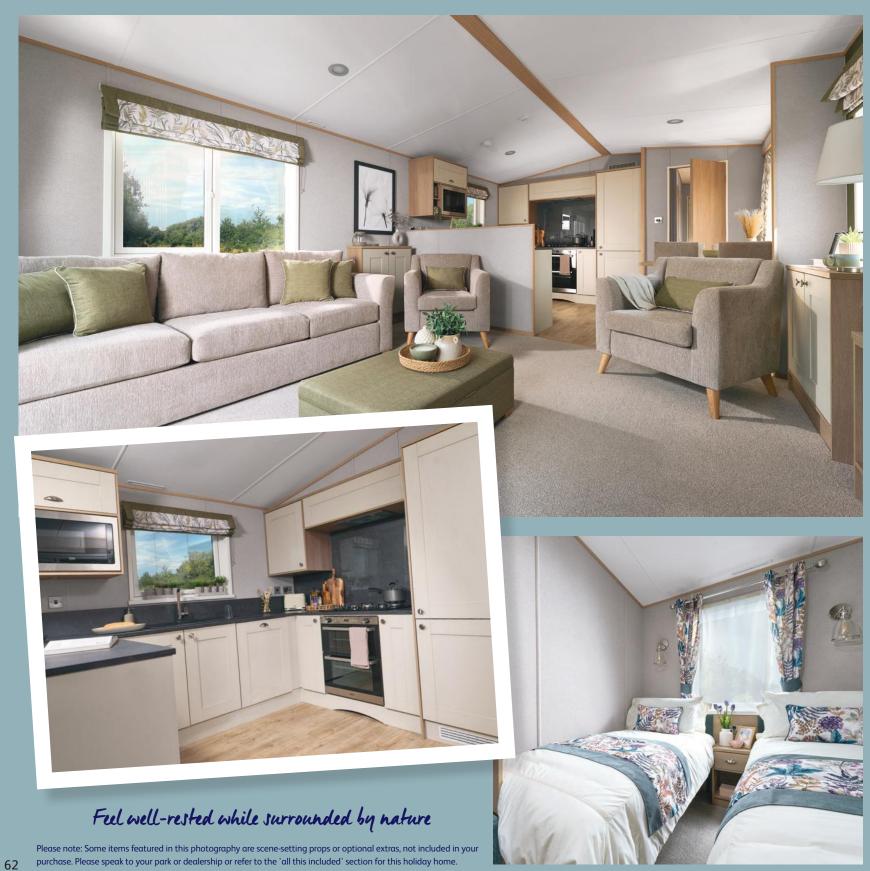

# The Langdale

Relaxation comes naturally here.

Take off well stomped boots and enjoy a peaceful cuppa in the light of the dinette feature window. New nature inspired prints and textures encourage the outdoors in. Every element of ease has been considered for a seriously savourable switch-off.

### Highlights:

- Updated colour scheme for 2025
- Luxury wood burner style feature fireplace
- Free-standing domestic style seats
- Modern spacious kitchen
- Natural contemporary feature slatted wall panelling to lounge

#### All this included

- ✓ Matt finish Champagne aluminium cladding
- ✓ Pre-galvanised twin axle chassis
- ✓ Full front sliding door
- ✓ White 'Low E' PVCu Thermaglass double glazing
- ✓ Fully condensing boiler gas central heating
- ✓ Luxury wood burner style feature fire
- ✓ Carpet underlay throughout
- ✓ Free-standing dining table and chairs
- ✓ Satellite co-ax
- ✓ USB socket in lounge
- ✓ Scatter cushions in lounge
- ✓ Voiles throughout
- ✓ Soft-close hinges on doors and drawers in kitchen
- ✓ Integrated oven and separate 5 burner hob
- √ 40mm worktops
- ✓ Integrated fridge freezer
- ✓ Externally vented powered cooker hood
- ✓ Lift-up bed in master bedroom
- ✓ TV point in all bedrooms
- ✓ USB sockets in all bedrooms
- ✓ King size bed in master bedroom (2 bedroom model only)
- ✓ Composite kitchen sink