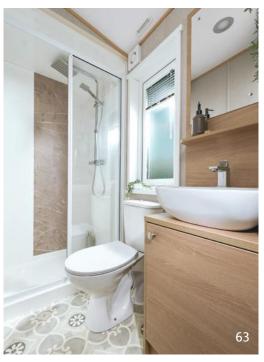

#### All this included

- ✓ Matt finish Champagne aluminium cladding
- ✓ Pre-galvanised twin axle chassis
- ✓ Full front sliding door
- ✓ White 'Low E' PVCu Thermaglass double glazing
- ✓ Fully condensing boiler gas central heating
- ✓ Luxury wood burner style feature fire
- ✓ Carpet underlay throughout
- ✓ Free-standing dining table and chairs
- ✓ Satellite co-ax
- ✓ USB socket in lounge
- ✓ Scatter cushions in lounge
- ✓ Voiles throughout
- ✓ Soft-close hinges on doors and drawers in kitchen
- ✓ Integrated oven and separate 5 burner hob
- √ 40mm worktops
- ✓ Integrated fridge freezer
- ✓ Externally vented powered cooker hood
- ✓ Lift-up bed in master bedroom
- ✓ TV point in all bedrooms
- ✓ USB sockets in all bedrooms
- ✓ King size bed in master bedroom (2 bedroom model only)
- ✓ Composite kitchen sink

- ✓ Plain duvet covers and pillowcases
- ✓ Bed runners and scatter cushions on all beds
- ✓ En suite shower (2 bedroom model only)
- ✓ En suite toilet
- ✓ Bathroom extractor fans
- ✓ Shaver socket
- ✓ Additional sockets next to TV point in lounge
- ✓ Hooks in all bathrooms
- ✓ Entrance hall and cloakroom
- ✓ Stylish pictures throughout
- ✓ Full front sliding door
- ✓ Crib 5 mattresses to all bedrooms