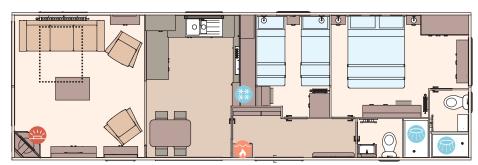

The Langdale 40ft x 13ft x 2 bedroom

Water heater

Shower

Fridge/Freezer

Front pull out bed

The Langdale 41ft x 13ft x 3 bedroom