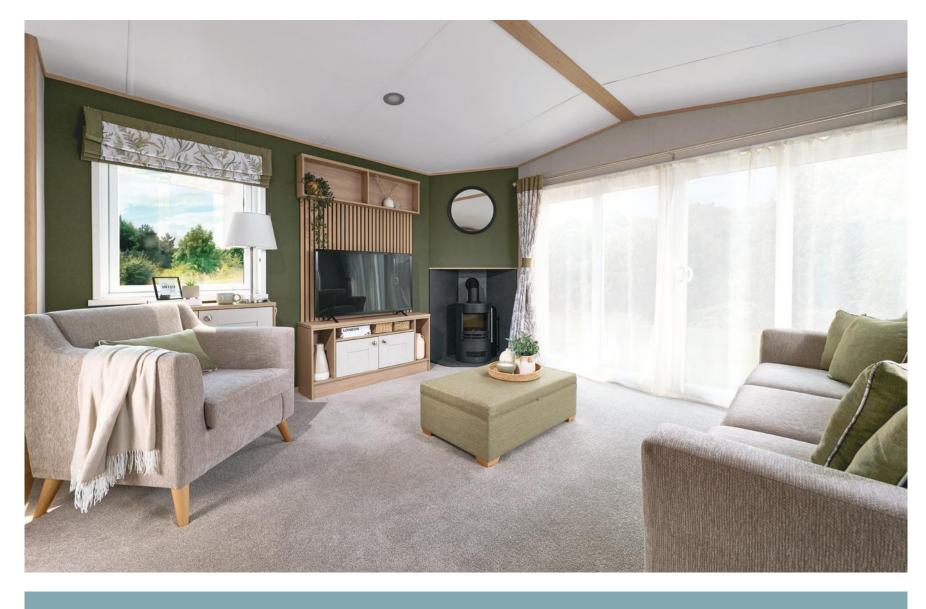

# The Langdale

Relaxation comes naturally here.

Take off well stomped boots and enjoy a peaceful cuppa in the light of the dinette feature window. New nature inspired prints and textures encourage the outdoors in. Every element of ease has been considered for a seriously savourable switch-off.

### Highlights:

- Updated colour scheme for 2025
- Luxury wood burner style feature fireplace
- Free-standing domestic style seats
- Modern spacious kitchen
- Natural contemporary feature slatted wall panelling to lounge