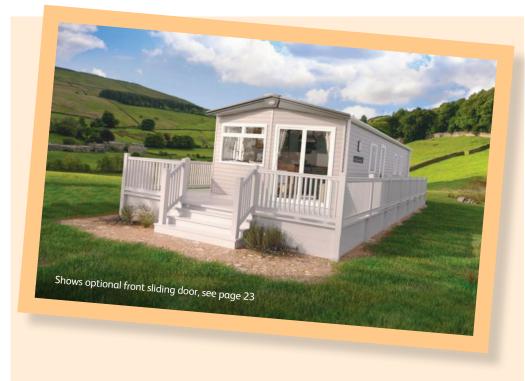

# The Kesvvick

A vibrant and inspiring space.
Bask in the warmth of the terracotta and sage tones then unwind in the spacious living area, comfortingly curated with L-shaped seating for the most relaxing and satisfying of sprawls. Enjoy happy holidaying to your heart's content.

## The Keswick

Holiday your way, with the choice of eight different models. Create a blissful break with your pick of this open-plan layout.

For more information and to take a virtual tour, visit www.abiuk.co.uk

### **Highlights:**

- Updated colour scheme for 2025
- Stylishly designed holiday home for the whole family
- Low energy lighting
- Optional front doors on some models