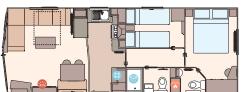

The Keswick 28ft x 10ft x 2 bedroom

The Keswick 32ft x 10ft x 2 bedroom

The Keswick 36ft x 10ft x 3 bedroom

The Keswick 28ft x 12ft x 2 bedroom

The Keswick 32ft x 12ft x 2 bedroom

The Keswick 36ft x 12ft x 2 bedroom

The Keswick 36ft x 12ft x 3 bedroom

The Keswick 39ft x 12ft x 3 bedroom

Shower 💢 Fridge/Freezer Front pull out bed