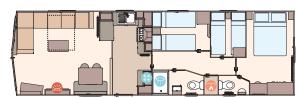

The Keswick 28ft x 10ft x 2 bedroom

The Keswick 32ft x 10ft x 2 bedroom

The Keswick 36ft x 10ft x 3 bedroom

The Keswick 28ft x 12ft x 2 bedroom

The Keswick 32ft x 12ft x 2 bedroom

The Keswick 36ft x 12ft x 2 bedroom

The Keswick 36ft x 12ft x 3 bedroom

The Keswick 39ft x 12ft x 3 bedroom

Shower 💢 Fridge/Freezer Front pull out bed