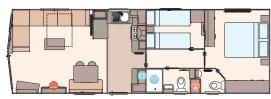

The Keswick 28ft x 10ft x 2 bedroom

The Keswick 32ft x 10ft x 2 bedroom

The Keswick 36ft x 10ft x 3 bedroom

The Keswick 28ft x 12ft x 2 bedroom

The Keswick 32ft x 12ft x 2 bedroom

The Keswick 36ft x 12ft x 2 bedroom

The Keswick 36ft x 12ft x 3 bedroom

The Keswick 39ft x 12ft x 3 bedroom

Shower 💢 Fridge/Freezer Front pull out bed