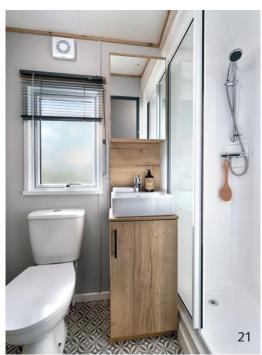

#### All this included

- ✓ Matt finish Champagne aluminium cladding
- ✓ Carpet underlay throughout
- ✓ Electric fire
- ✓ Scatter cushions in lounge
- ✓ Fixed dinette seating
- ✓ Externally vented powered cooker hood
- ✓ Soft-close hinges on doors and drawers in kitchen
- ✓ King size bed in master bedroom (except 28ft models and 36ft/39ft x 12ft 3 bedroom models)
- ✓ Bathroom extractor fans
- ✓ Separate second toilet (32ft x 12ft models and up)
- ✓ Shaped front bay
- ✓ USB socket in kitchen
- ✓ Coffee table (on specific models)
- ✓ Fabric headboards to all bedrooms
- ✓ Lift-up bed in master bedroom
- ✓ Crib 5 mattresses to all bedrooms
- ✓ TV point in master bedroom and 1 twin room