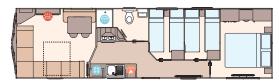

The Keswick 28ft x 10ft x 2 bedroom

The Keswick 32ft x 10ft x 2 bedroom

The Keswick 36ft x 10ft x 3 bedroom

The Keswick 28ft x 12ft x 2 bedroom

The Keswick 32ft x 12ft x 2 bedroom

The Keswick 36ft x 12ft x 2 bedroom

The Keswick 36ft x 12ft x 3 bedroom

The Keswick 39ft x 12ft x 3 bedroom

Shower 💢 Fridge/Freezer Front pull out bed