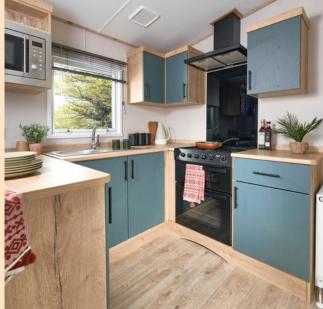

#### All this included

- ✓ Matt finish Champagne aluminium cladding
- ✓ Carpet underlay throughout
- ✓ Electric fire
- ✓ Scatter cushions in lounge
- ✓ Fixed dinette seating
- ✓ Externally vented powered cooker hood
- ✓ Soft-close hinges on doors and drawers in kitchen
- ✓ King size bed in master bedroom (except 28ft models and 36ft/39ft x 12ft 3 bedroom models)
- ✓ Bathroom extractor fans
- ✓ Separate second toilet (32ft x 12ft models and up)
- ✓ Shaped front bay
- ✓ USB socket in kitchen
- ✓ Coffee table (on specific models)
- ✓ Fabric headboards to all bedrooms
- ✓ Lift-up bed in master bedroom
- ✓ Crib 5 mattresses to all bedrooms
- ✓ TV point in master bedroom and 1 twin room

### Add any of these

- Fully galvanised chassis
- 'Low E' PVCu Thermaglass double glazing
- Winter premium pack
- Winter electric pack
- Front French door or front sliding door (available on 32ft x 12ft model, both 36ft x 12ft models and 39ft x 12ft model)
- Free-standing dining table and chairs
- Free-standing fridge
  - Free-standing or integrated fridge freezer
- Integrated microwave oven
- L-shaped dinette (specific models)
- Space saver bed for twin room
- Plain duvet covers and pillowcases
- Voiles throughout