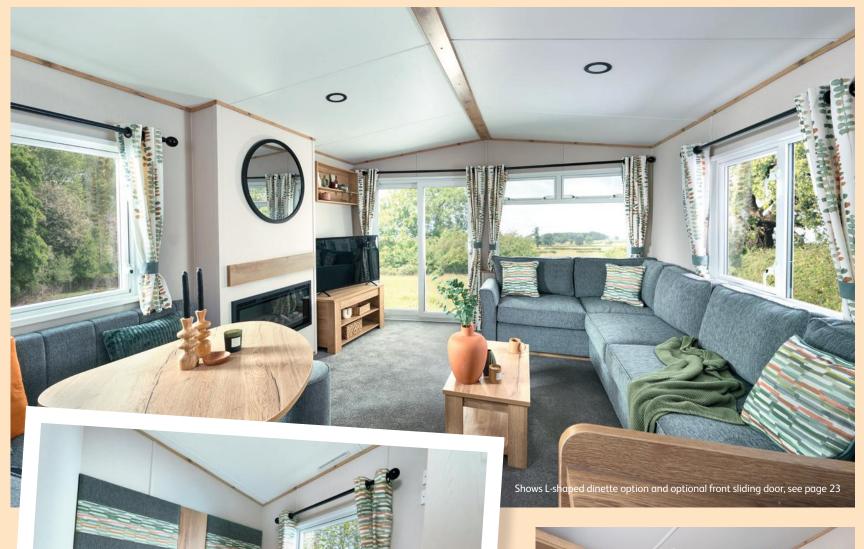

# The Kesvvick

A vibrant and inspiring space.
Bask in the warmth of the terracotta and sage tones then unwind in the spacious living area, comfortingly curated with L-shaped seating for the most relaxing and satisfying of sprawls. Enjoy happy holidaying to your heart's content.

## The Keswick

Holiday your way, with the choice of eight different models. Create a blissful break with your pick of this open-plan layout.

For more information and to take a virtual tour, visit www.abiuk.co.uk

### Add any of these

- Fully galvanised chassis
- 'Low E' PVCu Thermaglass double glazing
- Winter premium pack
- Winter electric pack
- Front French door or front sliding door (available on 32ft x 12ft model, both 36ft x 12ft models and 39ft x 12ft model)
- Free-standing dining table and chairs
- Free-standing fridge
  - Free-standing or integrated fridge freezer
- Integrated microwave oven
- L-shaped dinette (specific models)
- Space saver bed for twin room
- Plain duvet covers and pillowcases
- Voiles throughout