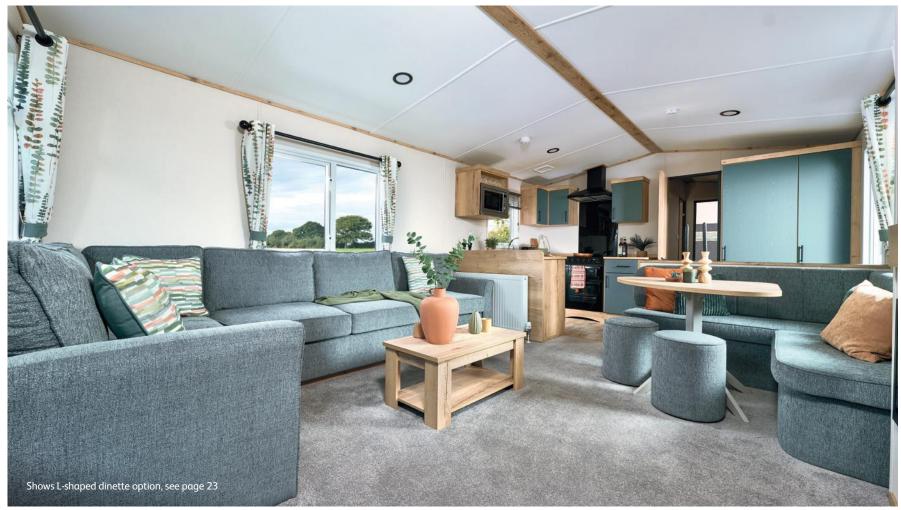

# The Kesvvick

A vibrant and inspiring space.
Bask in the warmth of the terracotta and sage tones then unwind in the spacious living area, comfortingly curated with L-shaped seating for the most relaxing and satisfying of sprawls. Enjoy happy holidaying to your heart's content.

### Add any of these

- Fully galvanised chassis
- 'Low E' PVCu Thermaglass double glazing
- Winter premium pack
- Winter electric pack
- Front French door or front sliding door (available on 32ft x 12ft model, both 36ft x 12ft models and 39ft x 12ft model)
- Free-standing dining table and chairs
- Free-standing fridge
  - Free-standing or integrated fridge freezer
- Integrated microwave oven
- L-shaped dinette (specific models)
- Space saver bed for twin room
- Plain duvet covers and pillowcases
- Voiles throughout