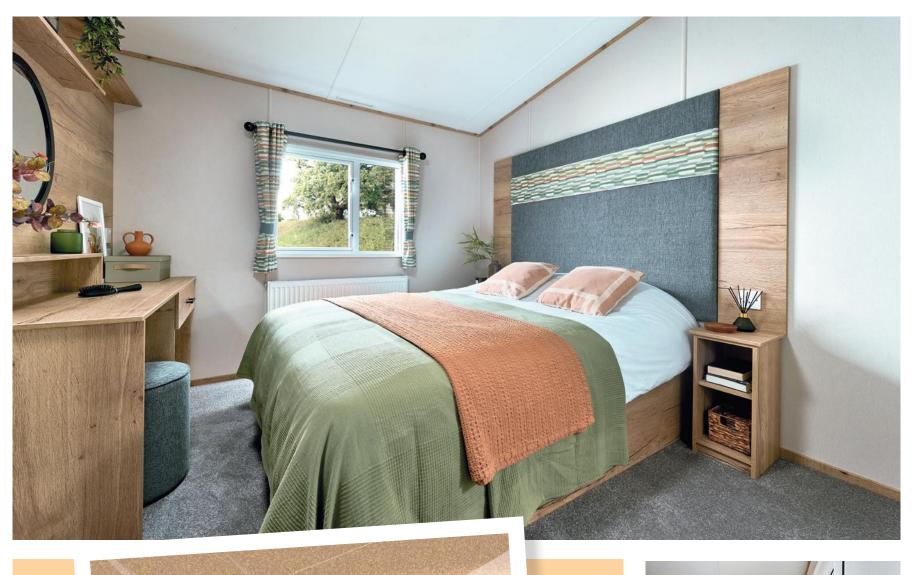

# The Kesvvick

A vibrant and inspiring space.
Bask in the warmth of the terracotta and sage tones then unwind in the spacious living area, comfortingly curated with L-shaped seating for the most relaxing and satisfying of sprawls. Enjoy happy holidaying to your heart's content.

#### All this included

- ✓ Matt finish Champagne aluminium cladding
- ✓ Carpet underlay throughout
- ✓ Electric fire
- ✓ Scatter cushions in lounge
- ✓ Fixed dinette seating
- ✓ Externally vented powered cooker hood
- ✓ Soft-close hinges on doors and drawers in kitchen
- ✓ King size bed in master bedroom (except 28ft models and 36ft/39ft x 12ft 3 bedroom models)
- ✓ Bathroom extractor fans
- ✓ Separate second toilet (32ft x 12ft models and up)
- ✓ Shaped front bay
- ✓ USB socket in kitchen
- ✓ Coffee table (on specific models)
- ✓ Fabric headboards to all bedrooms
- ✓ Lift-up bed in master bedroom
- ✓ Crib 5 mattresses to all bedrooms
- ✓ TV point in master bedroom and 1 twin room