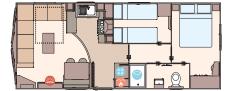

The Keswick 28ft x 10ft x 2 bedroom

The Keswick 32ft x 10ft x 2 bedroom

The Keswick 36ft x 10ft x 3 bedroom

The Keswick 28ft x 12ft x 2 bedroom

The Keswick 32ft x 12ft x 2 bedroom

The Keswick 36ft x 12ft x 2 bedroom

The Keswick 36ft x 12ft x 3 bedroom

The Keswick 39ft x 12ft x 3 bedroom

Shower 💢 Fridge/Freezer Front pull out bed