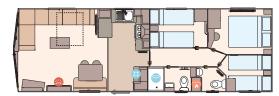

The Keswick 28ft x 10ft x 2 bedroom

The Keswick 32ft x 10ft x 2 bedroom

The Keswick 36ft x 10ft x 3 bedroom

The Keswick 28ft x 12ft x 2 bedroom

The Keswick 32ft x 12ft x 2 bedroom

The Keswick 36ft x 12ft x 2 bedroom

The Keswick 36ft x 12ft x 3 bedroom

The Keswick 39ft x 12ft x 3 bedroom

Shower 💢 Fridge/Freezer Front pull out bed