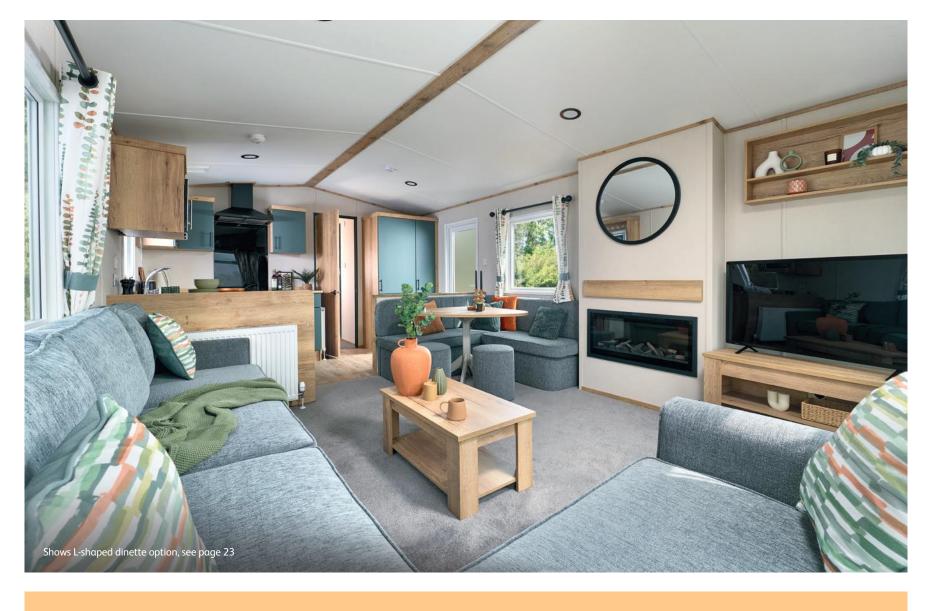

# The Kesvvick

A vibrant and inspiring space.
Bask in the warmth of the terracotta and sage tones then unwind in the spacious living area, comfortingly curated with L-shaped seating for the most relaxing and satisfying of sprawls. Enjoy happy holidaying to your heart's content.

## The Keswick

Holiday your way, with the choice of eight different models. Create a blissful break with your pick of this open-plan layout.

For more information and to take a virtual tour, visit www.abiuk.co.uk