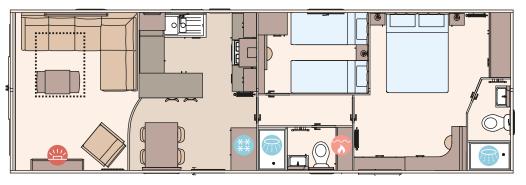

-------------------------------------|
| Deluxe Bluetooth sound system                                           |
| 'Exclusive' pocket sprung mattresses                                    |
| Space saver bed for twin room                                           |
| Integrated washing machine                                              |
| Integrated dishwasher                                                   |
| Integrated microwave oven                                               |
| Fully galvanised chassis                                                |
| CanExel <sup>™</sup> exterior cladding                                  |
| Graphite grey windows and doors with optional matching internal linings |
|                                                                         |



### The Ingleton 40ft x 13ft x 2 bedroom







The Ingleton 41ft x 13ft x 3 bedroom