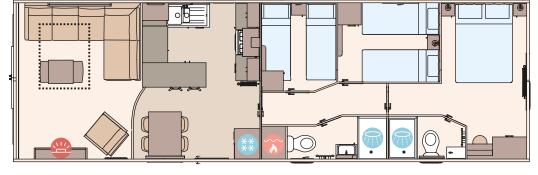

e Bluetooth sound system                                           |
| 'Exclusive' pocket sprung mattresses                                    |
| Space saver bed for twin room                                           |
| Integrated washing machine                                              |
| Integrated dishwasher                                                   |
| Integrated microwave oven                                               |
| Fully galvanised chassis                                                |
| CanExel <sup>™</sup> exterior cladding                                  |
| Graphite grey windows and doors with optional matching internal linings |
|                                                                         |



### The Ingleton 40ft x 13ft x 2 bedroom







The Ingleton 41ft x 13ft x 3 bedroom