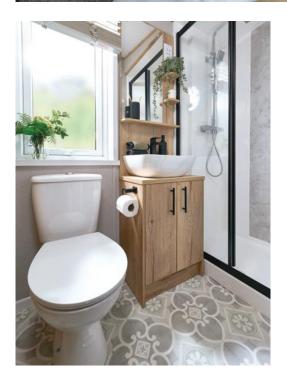

# All this included

- ✓ Matt finish Chateaux grey aluminium cladding
- ✓ Pre-galvanised twin axle chassis
- ✓ Full front sliding door
- ✓ White 'Low E' PVCu Thermaglass double glazing
- ✓ Fully condensing boiler gas central heating
- ✓ Free-standing dining table and 4 chairs
- ✓ Breakfast bar
- ✓ Breakfast style stools
- ✓ Satellite co-ax
- ✓ USB socket in lounge
- ✓ Scatter cushions in lounge
- ✓ Voiles throughout
- ✓ Soft-close hinges on doors and drawers in kitchen
- ✓ 40mm worktops
- ✓ Integrated fridge freezer
- ✓ Externally vented powered cooker hood
- ✓ Lift-up bed in master bedroom
- ✓ TV point in all bedrooms
- ✓ USB sockets in all bedrooms
- ✓ King size bed in master bedroom (2 bedroom model only)
- ✓ Separate en suite toilet and shower in all models