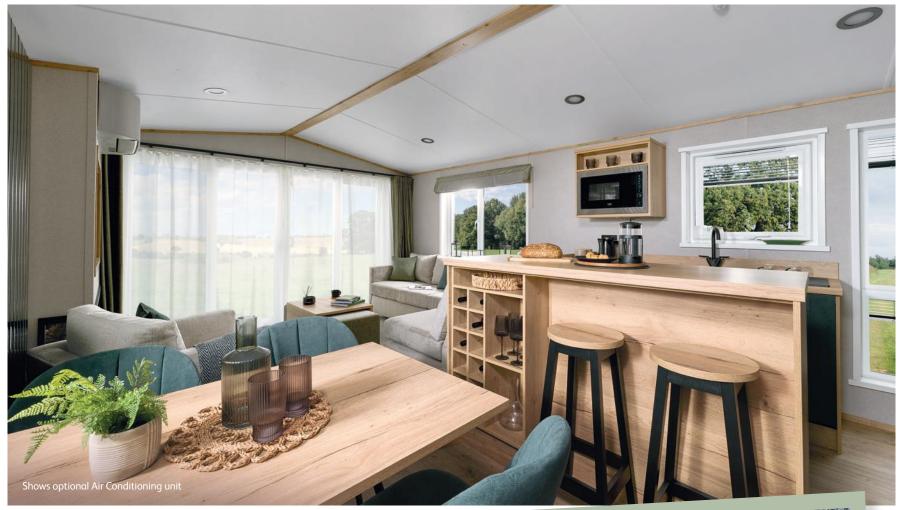

# The Ingleton

Surround yourself within a contemporary aesthetic, thoughtfully crafted down to the finest details. Plush textures, sleek features and modern style notes give this space a chic hotel feel to savour. Select something sumptuous from the wine rack and indulge in the spaciousness of the L-shaped sofa. The wind-down is too easy here.

Step in and chill out

Please note: Some items featured in this photography are scene-setting props or optional extras, not included in your purchase. Please speak to your park or dealership or refer to the 'all this included' section for this holiday home.

# All this included

- ✓ Matt finish Chateaux grey aluminium cladding
- ✓ Pre-galvanised twin axle chassis
- ✓ Full front sliding door
- ✓ White 'Low E' PVCu Thermaglass double glazing
- ✓ Fully condensing boiler gas central heating
- ✓ Free-standing dining table and 4 chairs
- ✓ Breakfast bar
- ✓ Breakfast style stools
- ✓ Satellite co-ax
- ✓ USB socket in lounge
- ✓ Scatter cushions in lounge
- ✓ Voiles throughout
- ✓ Soft-close hinges on doors and drawers in kitchen
- ✓ 40mm worktops
- ✓ Integrated fridge freezer
- ✓ Externally vented powered cooker hood
- ✓ Lift-up bed in master bedroom
- ✓ TV point in all bedrooms
- ✓ USB sockets in all bedrooms
- ✓ King size bed in master bedroom (2 bedroom model only)
- ✓ Separate en suite toilet and shower in all models