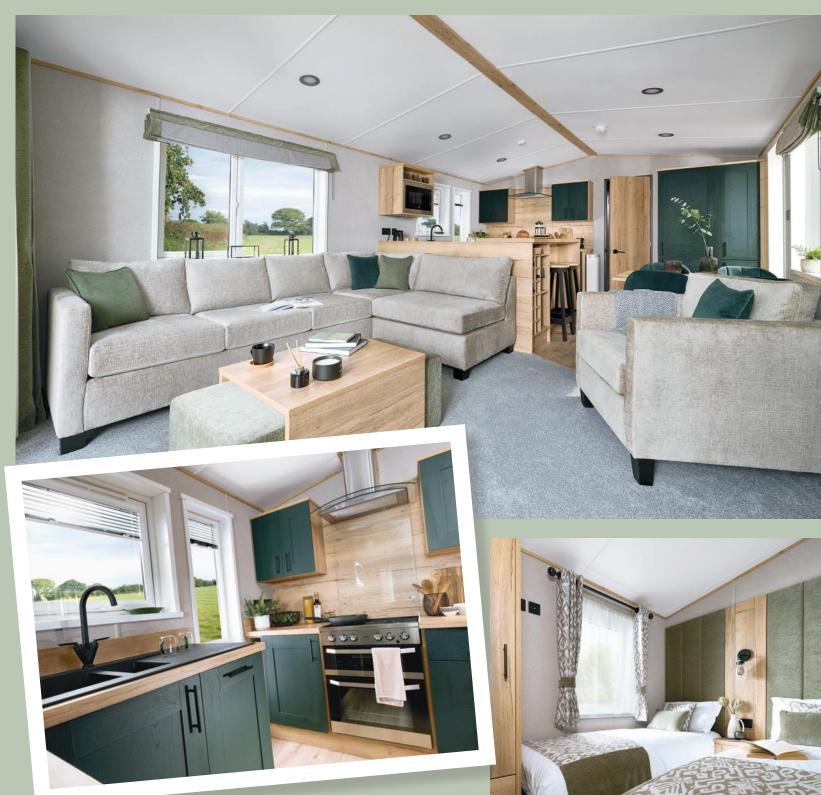

# The Ingleton

Surround yourself within a contemporary aesthetic, thoughtfully crafted down to the finest details. Plush textures, sleek features and modern style notes give this space a chic hotel feel to savour. Select something sumptuous from the wine rack and indulge in the spaciousness of the L-shaped sofa. The wind-down is too easy here.

Step in and chill out

Please note: Some items featured in this photography are scene-setting props or optional extras, not included in your purchase. Please speak to your park or dealership or refer to the 'all this included' section for this holiday home.

# Highlights:

- New layout and colour scheme for 2025
- New feature fireplace in lounge
- Open-plan family holiday home with breakfast bar
- Option to upgrade to BS3632 residential specification

# All this included

- ✓ Matt finish Chateaux grey aluminium cladding
- ✓ Pre-galvanised twin axle chassis
- ✓ Full front sliding door
- ✓ White 'Low E' PVCu Thermaglass double glazing
- ✓ Fully condensing boiler gas central heating
- ✓ Free-standing dining table and 4 chairs
- ✓ Breakfast bar
- ✓ Breakfast style stools
- ✓ Satellite co-ax
- ✓ USB socket in lounge
- ✓ Scatter cushions in lounge
- ✓ Voiles throughout
- ✓ Soft-close hinges on doors and drawers in kitchen
- ✓ 40mm worktops
- ✓ Integrated fridge freezer
- ✓ Externally vented powered cooker hood
- ✓ Lift-up bed in master bedroom
- ✓ TV point in all bedrooms
- ✓ USB sockets in all bedrooms
- ✓ King size bed in master bedroom (2 bedroom model only)
- ✓ Separate en suite toilet and shower in all models