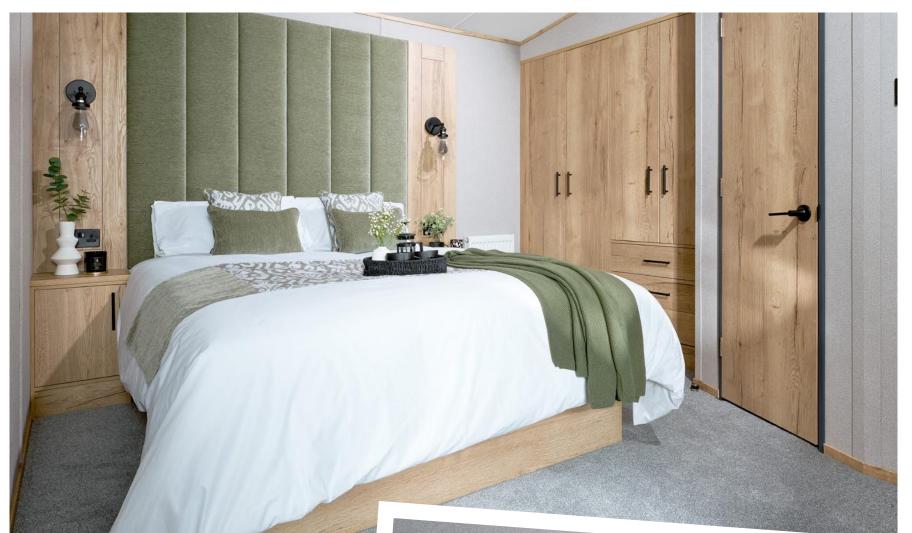

# The Ingleton

Surround yourself within a contemporary aesthetic, thoughtfully crafted down to the finest details. Plush textures, sleek features and modern style notes give this space a chic hotel feel to savour. Select something sumptuous from the wine rack and indulge in the spaciousness of the L-shaped sofa. The wind-down is too easy here.

Step in and chill out

Please note: Some items featured in this photography are scene-setting props or optional extras, not included in your purchase. Please speak to your park or dealership or refer to the 'all this included' section for this holiday home.

# All this included

- ✓ Matt finish Chateaux grey aluminium cladding
- ✓ Pre-galvanised twin axle chassis
- ✓ Full front sliding door
- ✓ White 'Low E' PVCu Thermaglass double glazing
- ✓ Fully condensing boiler gas central heating
- ✓ Free-standing dining table and 4 chairs
- ✓ Breakfast bar
- ✓ Breakfast style stools
- ✓ Satellite co-ax
- ✓ USB socket in lounge
- ✓ Scatter cushions in lounge
- ✓ Voiles throughout
- ✓ Soft-close hinges on doors and drawers in kitchen
- ✓ 40mm worktops
- ✓ Integrated fridge freezer
- ✓ Externally vented powered cooker hood
- ✓ Lift-up bed in master bedroom
- ✓ TV point in all bedrooms
- ✓ USB sockets in all bedrooms
- ✓ King size bed in master bedroom (2 bedroom model only)
- ✓ Separate en suite toilet and shower in all models