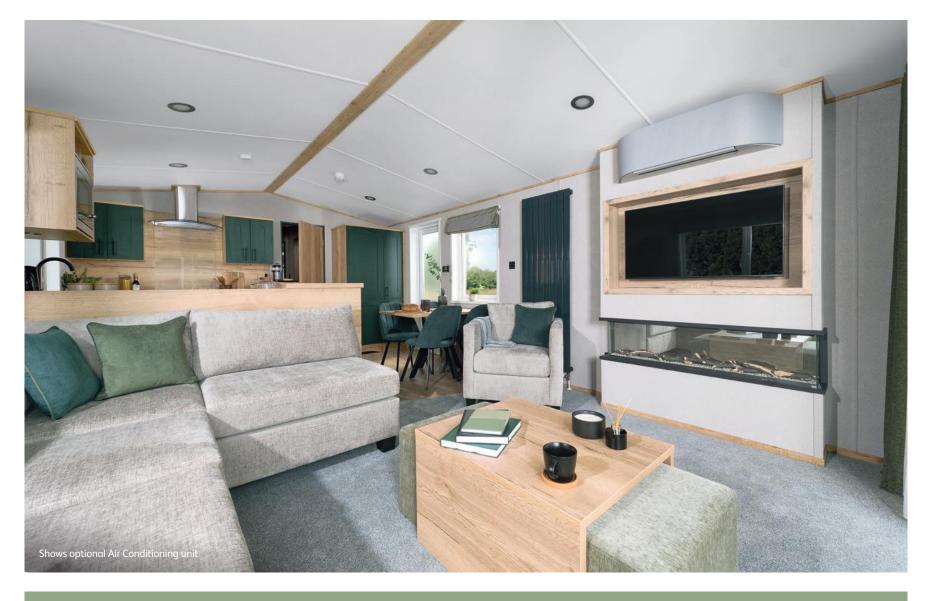

# The Ingleton

Surround yourself within a contemporary aesthetic, thoughtfully crafted down to the finest details. Plush textures, sleek features and modern style notes give this space a chic hotel feel to savour. Select something sumptuous from the wine rack and indulge in the spaciousness of the L-shaped sofa. The wind-down is too easy here.

Step in and chill out

Please note: Some items featured in this photography are scene-setting props or optional extras, not included in your purchase. Please speak to your park or dealership or refer to the 'all this included' section for this holiday home.

# Highlights:

- New layout and colour scheme for 2025
- New feature fireplace in lounge
- Open-plan family holiday home with breakfast bar
- Option to upgrade to BS3632 residential specification