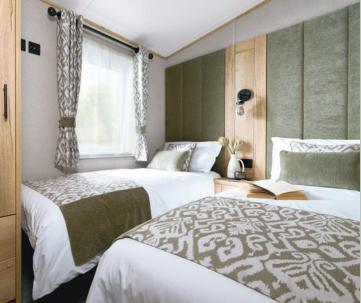

# All this included

- ✓ Matt finish Chateaux grey aluminium cladding
- ✓ Pre-galvanised twin axle chassis
- ✓ Full front sliding door
- ✓ White 'Low E' PVCu Thermaglass double glazing
- ✓ Fully condensing boiler gas central heating
- ✓ Free-standing dining table and 4 chairs
- ✓ Breakfast bar
- ✓ Breakfast style stools
- ✓ Satellite co-ax
- ✓ USB socket in lounge
- ✓ Scatter cushions in lounge
- ✓ Voiles throughout
- ✓ Soft-close hinges on doors and drawers in kitchen
- ✓ 40mm worktops
- ✓ Integrated fridge freezer
- ✓ Externally vented powered cooker hood
- ✓ Lift-up bed in master bedroom
- ✓ TV point in all bedrooms
- ✓ USB sockets in all bedrooms
- ✓ King size bed in master bedroom (2 bedroom model only)
- ✓ Separate en suite toilet and shower in all models