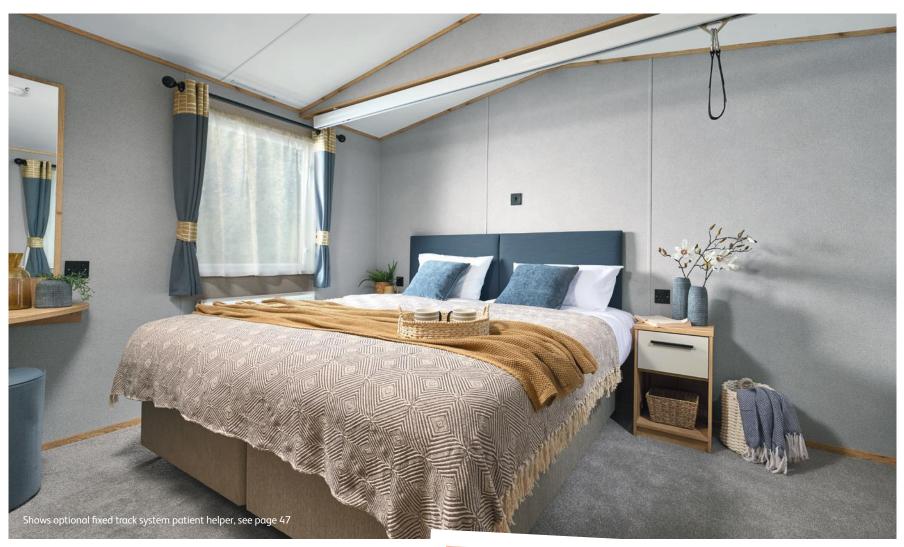

### All this included

- ✓ Matt finish Champagne aluminium cladding
- ✓ Carpet underlay throughout
- ✓ Sliding internal doors
- ✓ Separate lounge and kitchen
- ✓ Electric fire
- ✓ Scatter cushions in lounge
- ✓ USB socket in lounge
- ✓ Free-standing dining table and chairs
- $\checkmark$  Soft-close hinges on doors and drawers in kitchen
- ✓ Externally vented powered cooker hood
- ✓ Lowered base units in kitchen
- ✓ 3ft divan beds in master bedroom which can convert to a 6ft wide bed
- ✓ TV point in master bedroom
- ✓ Freestanding patient helper apparatus in master bedroom
- ✓ USB sockets in all bedrooms
- ✓ Wet room bathroom with Doc M disability equipment
- ✓ Bathroom extractor fan
- ✓ Widened entrance for wheelchair access
- ✓ Pictures in lounge
- ✓ Crib 5 mattresses to all bedrooms