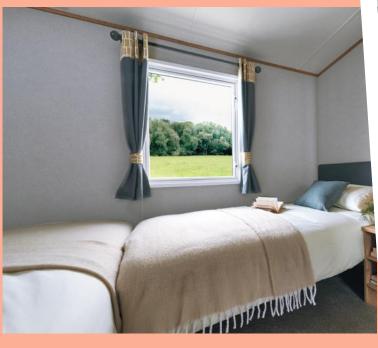

### Highlights:

- Optional front French door available
- Full accessibility with wider door frames throughout
- · 3ft divan beds in master bedroom

### All this included

- ✓ Matt finish Champagne aluminium cladding
- ✓ Carpet underlay throughout
- ✓ Sliding internal doors
- ✓ Separate lounge and kitchen
- ✓ Electric fire
- ✓ Scatter cushions in lounge
- ✓ USB socket in lounge
- ✓ Free-standing dining table and chairs
- $\checkmark$  Soft-close hinges on doors and drawers in kitchen
- ✓ Externally vented powered cooker hood
- ✓ Lowered base units in kitchen
- ✓ 3ft divan beds in master bedroom which can convert to a 6ft wide bed
- ✓ TV point in master bedroom
- ✓ Freestanding patient helper apparatus in master bedroom
- ✓ USB sockets in all bedrooms
- ✓ Wet room bathroom with Doc M disability equipment
- ✓ Bathroom extractor fan
- ✓ Widened entrance for wheelchair access
- ✓ Pictures in lounge
- ✓ Crib 5 mattresses to all bedrooms