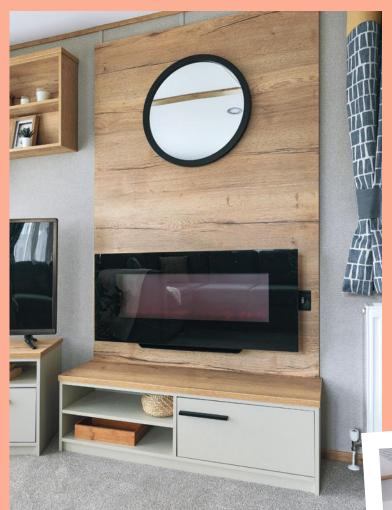

# The Dervent

This is accessible holidaying at its finest. Internal sliding doors, wider entrances and lower countertops, every detail is taken care of for enjoyable and restful experiences. From the rich wooden tones to the feature fireplace, feel the warmth of the welcome from the moment you arrive.

### All this included

- ✓ Matt finish Champagne aluminium cladding
- ✓ Carpet underlay throughout
- ✓ Sliding internal doors
- ✓ Separate lounge and kitchen
- ✓ Electric fire
- ✓ Scatter cushions in lounge
- ✓ USB socket in lounge
- ✓ Free-standing dining table and chairs
- $\checkmark$  Soft-close hinges on doors and drawers in kitchen
- ✓ Externally vented powered cooker hood
- ✓ Lowered base units in kitchen
- ✓ 3ft divan beds in master bedroom which can convert to a 6ft wide bed
- ✓ TV point in master bedroom
- ✓ Freestanding patient helper apparatus in master bedroom
- ✓ USB sockets in all bedrooms
- ✓ Wet room bathroom with Doc M disability equipment
- ✓ Bathroom extractor fan
- ✓ Widened entrance for wheelchair access
- ✓ Pictures in lounge
- ✓ Crib 5 mattresses to all bedrooms