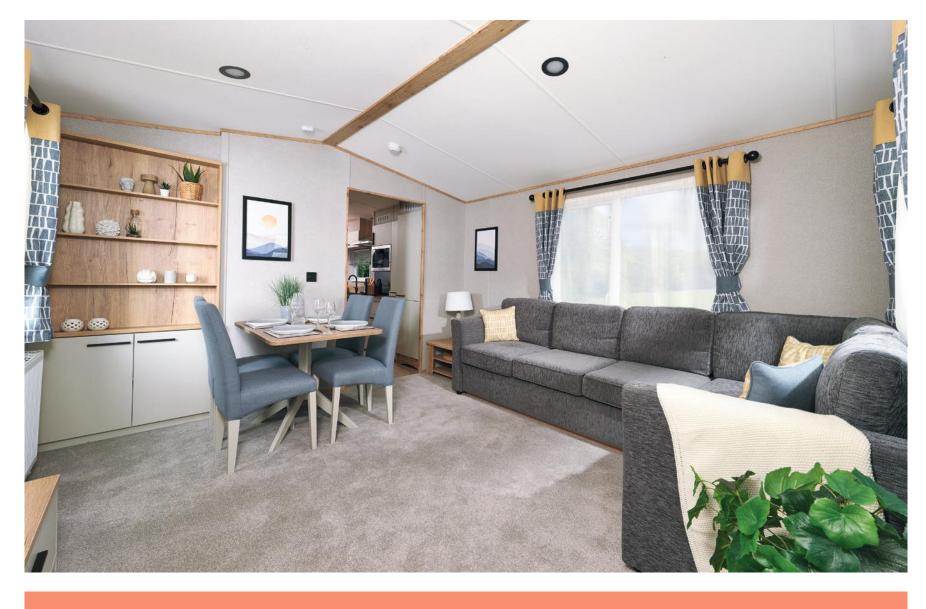

# The Dervent

This is accessible holidaying at its finest. Internal sliding doors, wider entrances and lower countertops, every detail is taken care of for enjoyable and restful experiences. From the rich wooden tones to the feature fireplace, feel the warmth of the welcome from the moment you arrive.

# Where accessibility meets luxury

Please note: Some items featured in this photography are scene-setting props or optional extras, not included in your purchase. Please speak to your park or dealership or refer to the 'all this included' section for this holiday home.

### All this included

- ✓ Matt finish Champagne aluminium cladding
- ✓ Carpet underlay throughout
- ✓ Sliding internal doors
- ✓ Separate lounge and kitchen
- ✓ Electric fire
- ✓ Scatter cushions in lounge
- ✓ USB socket in lounge
- ✓ Free-standing dining table and chairs
- $\checkmark$  Soft-close hinges on doors and drawers in kitchen
- ✓ Externally vented powered cooker hood
- ✓ Lowered base units in kitchen
- ✓ 3ft divan beds in master bedroom which can convert to a 6ft wide bed
- ✓ TV point in master bedroom
- ✓ Freestanding patient helper apparatus in master bedroom
- ✓ USB sockets in all bedrooms
- ✓ Wet room bathroom with Doc M disability equipment
- ✓ Bathroom extractor fan
- ✓ Widened entrance for wheelchair access
- ✓ Pictures in lounge
- ✓ Crib 5 mattresses to all bedrooms