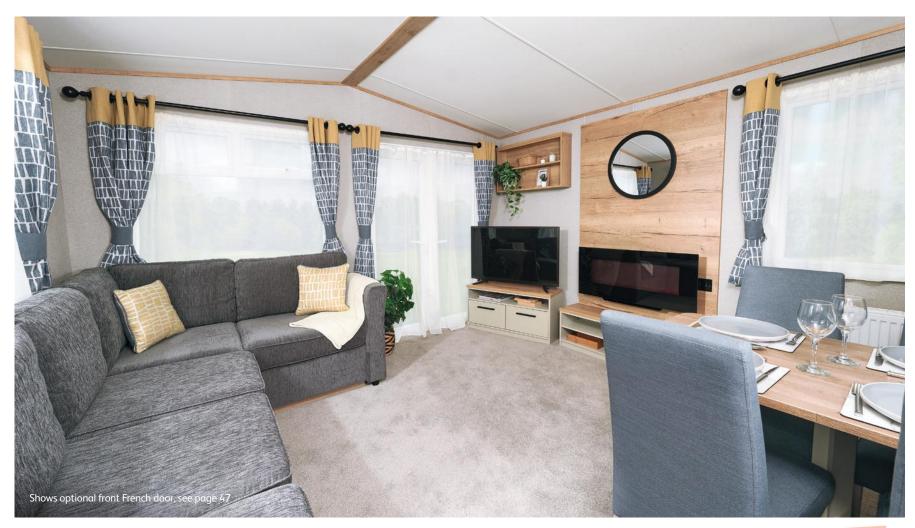

# The Dervent

This is accessible holidaying at its finest. Internal sliding doors, wider entrances and lower countertops, every detail is taken care of for enjoyable and restful experiences. From the rich wooden tones to the feature fireplace, feel the warmth of the welcome from the moment you arrive.

# Where accessibility meets luxury

Please note: Some items featured in this photography are scene-setting props or optional extras, not included in your purchase. Please speak to your park or dealership or refer to the 'all this included' section for this holiday home.

### Highlights:

- Optional front French door available
- Full accessibility with wider door frames throughout
- · 3ft divan beds in master bedroom