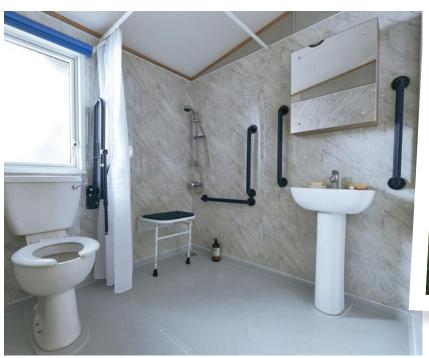

### All this included

- ✓ Matt finish Champagne aluminium cladding
- ✓ Carpet underlay throughout
- ✓ Sliding internal doors
- ✓ Separate lounge and kitchen
- ✓ Electric fire
- ✓ Scatter cushions in lounge
- ✓ USB socket in lounge
- ✓ Free-standing dining table and chairs
- $\checkmark$  Soft-close hinges on doors and drawers in kitchen
- ✓ Externally vented powered cooker hood
- ✓ Lowered base units in kitchen
- ✓ 3ft divan beds in master bedroom which can convert to a 6ft wide bed
- ✓ TV point in master bedroom
- ✓ Freestanding patient helper apparatus in master bedroom
- ✓ USB sockets in all bedrooms
- ✓ Wet room bathroom with Doc M disability equipment
- ✓ Bathroom extractor fan
- ✓ Widened entrance for wheelchair access
- ✓ Pictures in lounge
- ✓ Crib 5 mattresses to all bedrooms