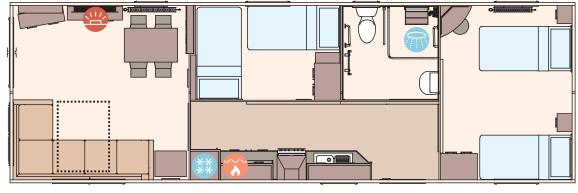

✓ 3ft divan beds in master bedroom which can convert to a 6ft wide bed
- ✓ TV point in master bedroom
- ✓ Freestanding patient helper apparatus in master bedroom
- ✓ USB sockets in all bedrooms
- ✓ Wet room bathroom with Doc M disability equipment
- ✓ Bathroom extractor fan
- ✓ Widened entrance for wheelchair access
- ✓ Pictures in lounge
- ✓ Crib 5 mattresses to all bedrooms

### Add any of these

- Fully galvanised chassis
- 'Low E' PVCu Thermaglass double glazing
- Winter premium pack
- Winter electric pack
- Voiles throughout
- Integrated microwave oven
- Integrated fridge freezer
- Plain duvet covers and pillowcases
- Standard height base units in kitchen
- Front French door
- Space saver bed (twin room only)
- New fixed track system patient helper in lieu of freestanding apparatus



The Derwent 38ft x 12ft x 2 bedroom











Shower Shower Fridge/Freezer