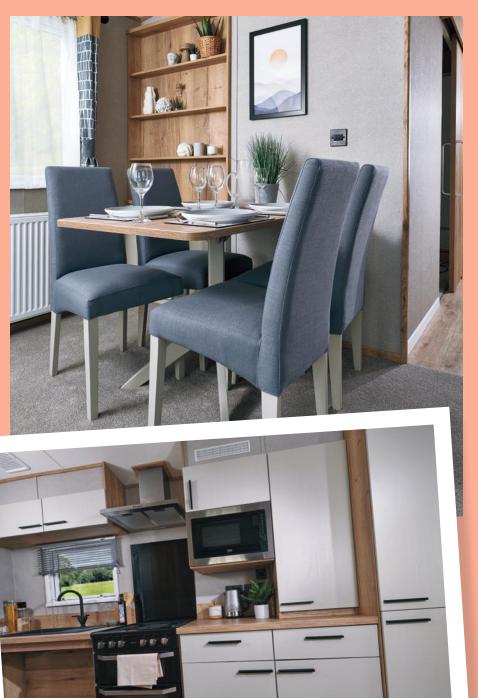

# The Dervent

This is accessible holidaying at its finest. Internal sliding doors, wider entrances and lower countertops, every detail is taken care of for enjoyable and restful experiences. From the rich wooden tones to the feature fireplace, feel the warmth of the welcome from the moment you arrive.

### All this included

- ✓ Matt finish Champagne aluminium cladding
- ✓ Carpet underlay throughout
- ✓ Sliding internal doors
- ✓ Separate lounge and kitchen
- ✓ Electric fire
- ✓ Scatter cushions in lounge
- ✓ USB socket in lounge
- ✓ Free-standing dining table and chairs
- $\checkmark$  Soft-close hinges on doors and drawers in kitchen
- ✓ Externally vented powered cooker hood
- ✓ Lowered base units in kitchen
- ✓ 3ft divan beds in master bedroom which can convert to a 6ft wide bed
- ✓ TV point in master bedroom
- ✓ Freestanding patient helper apparatus in master bedroom
- ✓ USB sockets in all bedrooms
- ✓ Wet room bathroom with Doc M disability equipment
- ✓ Bathroom extractor fan
- ✓ Widened entrance for wheelchair access
- ✓ Pictures in lounge
- ✓ Crib 5 mattresses to all bedrooms