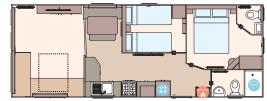

The Coworth 28ft x 10ft x 2 bedroom

The Coworth 32ft x 10ft x 2 bedroom

The Coworth 36ft x 10ft x 3 bedroom

The Coworth 28ft x 12ft x 2 bedroom

The Coworth 32ft x 12ft x 2 bedroom

The Coworth 36ft x 12ft x 2 bedroom

KEY: Water heater

Shower 🗱 Fridge/Freezer Front pull out bed