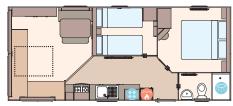

The Coworth 28ft x 10ft x 2 bedroom

The Coworth 32ft x 10ft x 2 bedroom

The Coworth 36ft x 10ft x 3 bedroom

The Coworth 28ft x 12ft x 2 bedroom

The Coworth 32ft x 12ft x 2 bedroom

The Coworth 36ft x 12ft x 2 bedroom

KEY: Water heater

Shower 🗱 Fridge/Freezer Front pull out bed