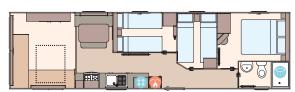

The Coworth 28ft x 10ft x 2 bedroom

The Coworth 32ft x 10ft x 2 bedroom

The Coworth 36ft x 10ft x 3 bedroom

The Coworth 28ft x 12ft x 2 bedroom

The Coworth 32ft x 12ft x 2 bedroom

The Coworth 36ft x 12ft x 2 bedroom

The Coworth 36ft x 12ft x 3 bedroom

The Coworth 39ft x 12ft x 3 bedroom

KEY: Water heater

Shower 🗱 Fridge/Freezer Front pull out bed