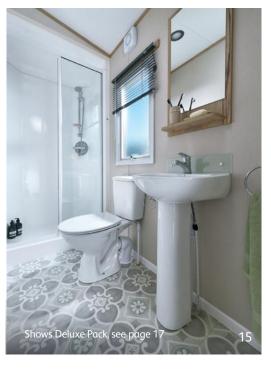

#### Included in Deluxe Pack (over standard)

- Fully galvanised chassis
- Curtains on poles
- Carpet underlay throughout
- Upgraded seating including arms and fabric kickboards
- 2 way switching in master bedroom
- Extra sockets in bedrooms
- Full height glass hob splashback
- Integrated microwave oven
- Free-standing fridge freezer
- Bathroom extractor fans
- Externally vented powered cooker hood
- Kitchen upstands
- Wardrobe doors
- Upgraded TV surround