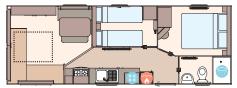

except all 10ft models and 32ft x 12ft 2 bedroom model)
- ✓ 2ft 6" single beds in twin room (12ft 2 bedroom models only)
- ✓ Separate en suite (32ft x 12ft models upwards)
- ✓ Crib 5 mattresses to all bedrooms

#### Add any of these

- Deluxe Pack (available on 12ft models)
- Fully galvanised chassis
- 'Low E' PVCu Thermaglass double glazing
- Integrated microwave oven

- Winter premium pack Winter electric pack Front French door or front sliding door (available on 32ft x 12ft model, both 36ft x 12ft models and 39ft x 12ft model) Free-standing fridge Free-standing or integrated fridge freezer Externally vented powered cooker hood Bathroom extractor fan Lift-up bed in master bedroom Space saver bed for twin room
- Plain duvet covers and pillowcases Voiles throughout
- USB socket in lounge



The Coworth 28ft x 10ft x 2 bedroom



The Coworth 32ft x 10ft x 2 bedroom



The Coworth 36ft x 10ft x 3 bedroom



The Coworth 28ft x 12ft x 2 bedroom



The Coworth 32ft x 12ft x 2 bedroom



The Coworth 36ft x 12ft x 2 bedroom



The Coworth 36ft x 12ft x 3 bedroom



The Coworth 39ft x 12ft x 3 bedroom

#### Included in Deluxe Pack (over standard)

- Fully galvanised chassis
- Curtains on poles
- Carpet underlay throughout
- Upgraded seating including arms and fabric kickboards
- 2 way switching in master bedroom
- Extra sockets in bedrooms
- Full height glass hob splashback
- Integrated microwave oven
- Free-standing fridge freezer
- Bathroom extractor fans
- Externally vented powered cooker hood
- Kitchen upstands
- Wardrobe doors
- Upgraded TV surround





KEY: Water heater



S