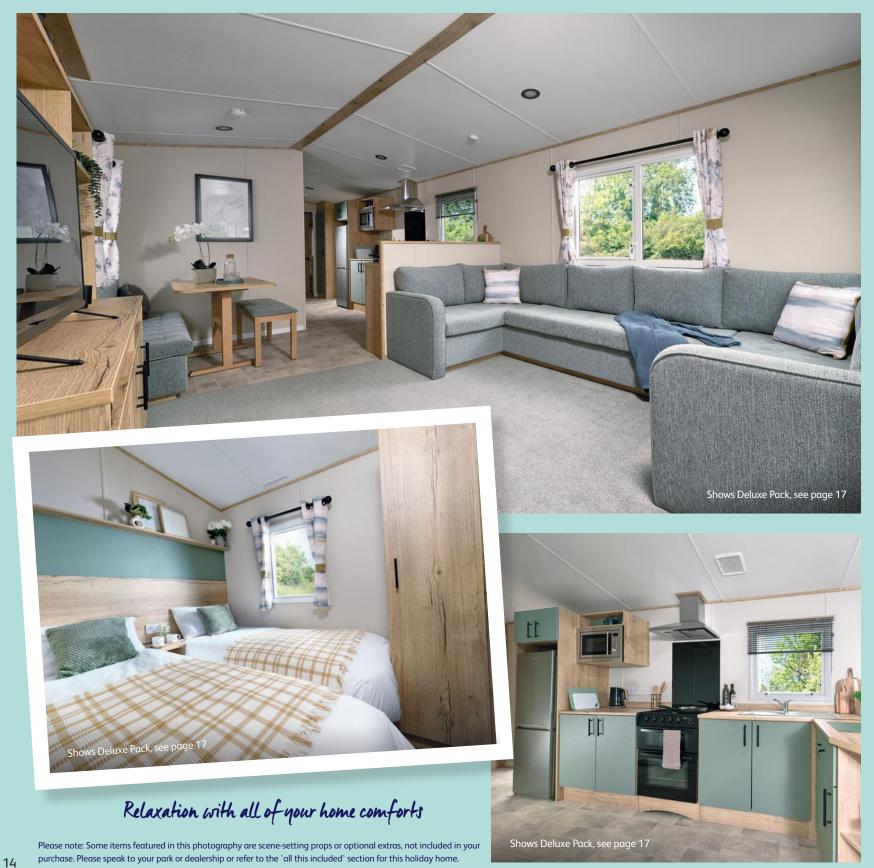

# The Covvorth

Settling in has never been cosier.

Nestle in the nook area of the kitchen diner for a ponder over a puzzle, or gather in the buzz of a living room get-together. It's easy to switch off with the relaxing colour scheme - you'll be enjoying the fun of this family holiday home in no time.

#### Included in Deluxe Pack (over standard)

- Fully galvanised chassis
- Curtains on poles
- Carpet underlay throughout
- Upgraded seating including arms and fabric kickboards
- 2 way switching in master bedroom
- Extra sockets in bedrooms
- Full height glass hob splashback
- Integrated microwave oven
- Free-standing fridge freezer
- Bathroom extractor fans
- Externally vented powered cooker hood
- Kitchen upstands
- Wardrobe doors
- Upgraded TV surround