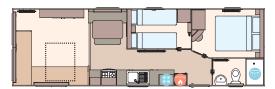

The Coworth 28ft x 10ft x 2 bedroom

The Coworth 32ft x 10ft x 2 bedroom

The Coworth 36ft x 10ft x 3 bedroom

The Coworth 28ft x 12ft x 2 bedroom

The Coworth 32ft x 12ft x 2 bedroom

The Coworth 36ft x 12ft x 2 bedroom

KEY: Water heater

Shower 🗱 Fridge/Freezer Front pull out bed