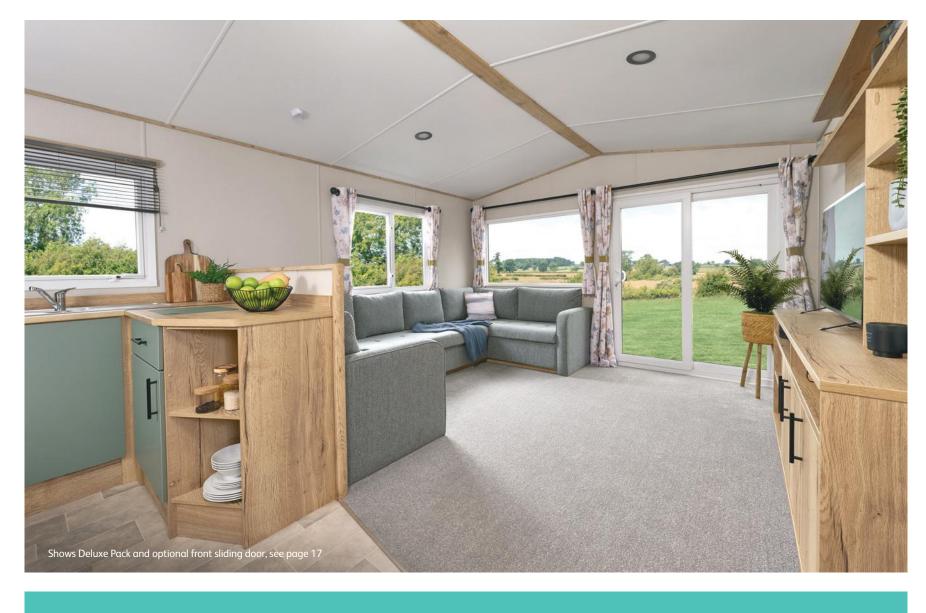

# The Covvorth

Settling in has never been cosier.

Nestle in the nook area of the kitchen diner for a ponder over a puzzle, or gather in the buzz of a living room get-together. It's easy to switch off with the relaxing colour scheme - you'll be enjoying the fun of this family holiday home in no time.

#### Included in Deluxe Pack (over standard)

- Fully galvanised chassis
- Curtains on poles
- Carpet underlay throughout
- Upgraded seating including arms and fabric kickboards
- 2 way switching in master bedroom
- Extra sockets in bedrooms
- Full height glass hob splashback
- Integrated microwave oven
- Free-standing fridge freezer
- Bathroom extractor fans
- Externally vented powered cooker hood
- Kitchen upstands
- Wardrobe doors
- Upgraded TV surround