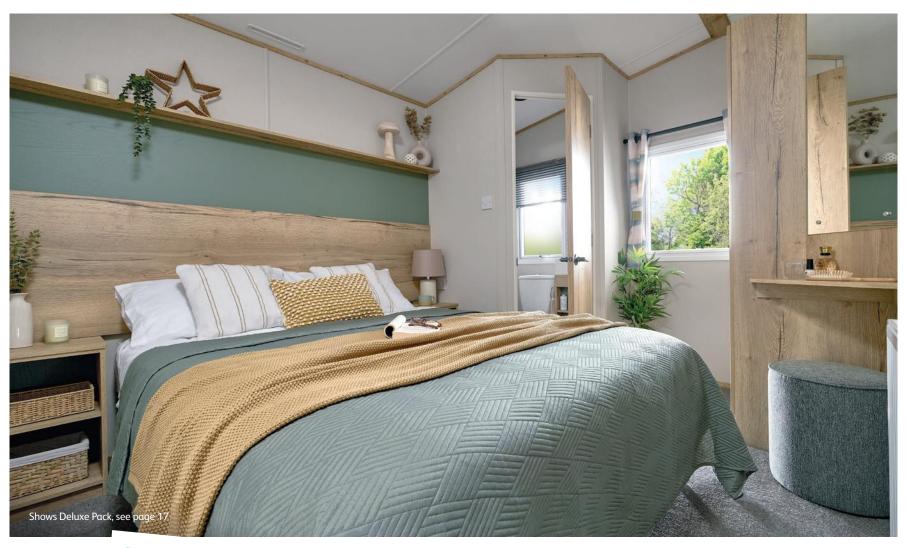

# The Covvorth

Settling in has never been cosier.

Nestle in the nook area of the kitchen diner for a ponder over a puzzle, or gather in the buzz of a living room get-together. It's easy to switch off with the relaxing colour scheme - you'll be enjoying the fun of this family holiday home in no time.

#### Included in Deluxe Pack (over standard)

- Fully galvanised chassis
- Curtains on poles
- Carpet underlay throughout
- Upgraded seating including arms and fabric kickboards
- 2 way switching in master bedroom
- Extra sockets in bedrooms
- Full height glass hob splashback
- Integrated microwave oven
- Free-standing fridge freezer
- Bathroom extractor fans
- Externally vented powered cooker hood
- Kitchen upstands
- Wardrobe doors
- Upgraded TV surround