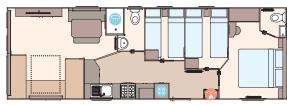

The Coworth 28ft x 10ft x 2 bedroom

The Coworth 32ft x 10ft x 2 bedroom

The Coworth 36ft x 10ft x 3 bedroom

The Coworth 28ft x 12ft x 2 bedroom

The Coworth 32ft x 12ft x 2 bedroom

The Coworth 36ft x 12ft x 2 bedroom

The Coworth 36ft x 12ft x 3 bedroom

The Coworth 39ft x 12ft x 3 bedroom

KEY: Water heater

Shower 🗱 Fridge/Freezer Front pull out bed