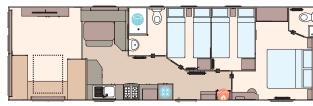

The Coworth 28ft x 10ft x 2 bedroom

The Coworth 32ft x 10ft x 2 bedroom

The Coworth 36ft x 10ft x 3 bedroom

The Coworth 28ft x 12ft x 2 bedroom

The Coworth 32ft x 12ft x 2 bedroom

The Coworth 36ft x 12ft x 2 bedroom

The Coworth 36ft x 12ft x 3 bedroom

The Coworth 39ft x 12ft x 3 bedroom

KEY: Water heater

Shower 🗱 Fridge/Freezer Front pull out bed