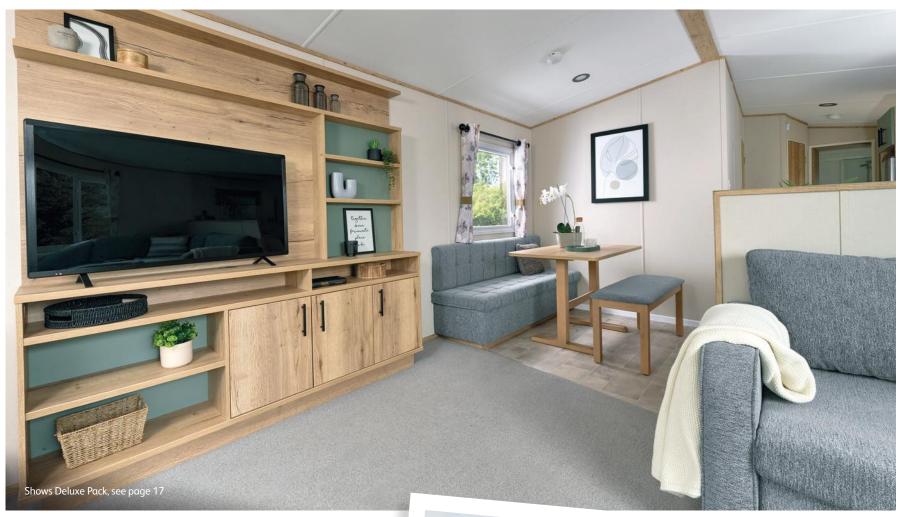

#### Included in Deluxe Pack (over standard)

- Fully galvanised chassis
- Curtains on poles
- Carpet underlay throughout
- Upgraded seating including arms and fabric kickboards
- 2 way switching in master bedroom
- Extra sockets in bedrooms
- Full height glass hob splashback
- Integrated microwave oven
- Free-standing fridge freezer
- Bathroom extractor fans
- Externally vented powered cooker hood
- Kitchen upstands
- Wardrobe doors
- Upgraded TV surround