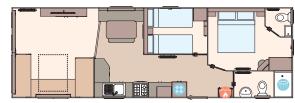

The Coworth 28ft x 10ft x 2 bedroom

The Coworth 32ft x 10ft x 2 bedroom

The Coworth 36ft x 10ft x 3 bedroom

The Coworth 28ft x 12ft x 2 bedroom

The Coworth 32ft x 12ft x 2 bedroom

The Coworth 36ft x 12ft x 2 bedroom

The Coworth 36ft x 12ft x 3 bedroom

The Coworth 39ft x 12ft x 3 bedroom

KEY: Water heater

Shower 🗱 Fridge/Freezer Front pull out bed