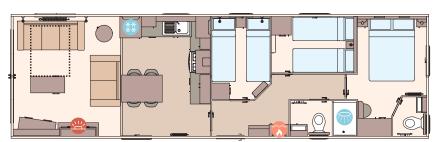

The Beverley 36ft x 12ft x 2 bedroom

The Beverley 39ft x 12ft x 2 bedroom

The Beverley 40ft x 12ft x 3 bedroom