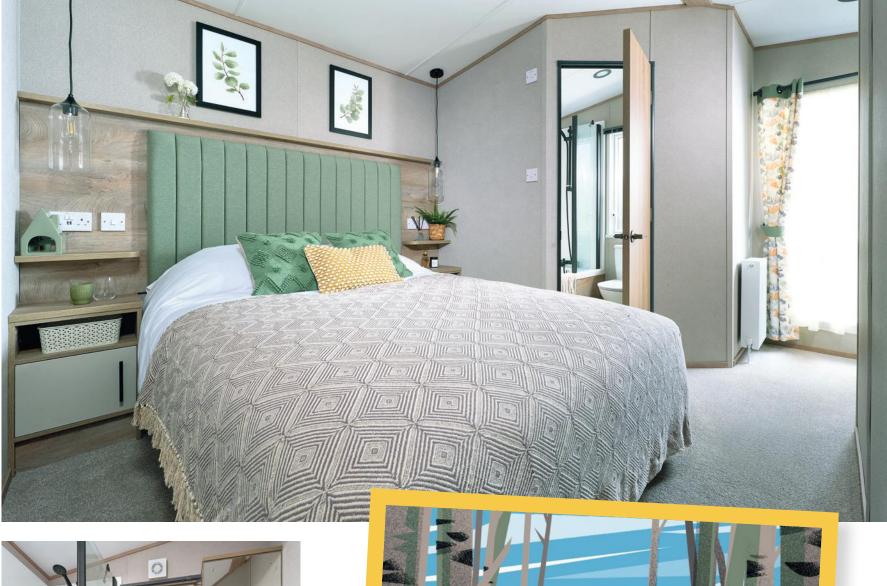

# The Beverley

Holiday like you're in a boutique spa. Panelled headboards and matt black finishes ooze hotel chic. With an expansive en suite tub, dedicated dressing area and extra deep sofas, luxury relaxation comes easy here.

### **Highlights:**

- Comfortable free-standing sofas
- Optional fully glazed front with sliding doors
- En suite with domestic bath (39ft x 12ft 2 bedroom model only)
- Home-from-home comforts
  throughout
- Contemporary radiator in lounge

## The Beverley

This stylish holiday home, packed with hotel-chic design details, is available in three different layouts. Simply choose the model that suits you.