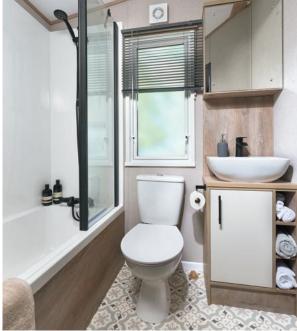

### **Highlights:**

- Comfortable free-standing sofas
- Optional fully glazed front with sliding doors
- En suite with domestic bath (39ft x 12ft 2 bedroom model only)
- Home-from-home comforts
  throughout
- Contemporary radiator in lounge

#### All this included

- ✓ Matt finish Chateaux grey aluminium cladding
- ✓ Carpet underlay throughout
- ✓ Stylish light fittings with low energy bulbs
- ✓ Electric fire
- ✓ USB socket in lounge
- ✓ Additional sockets next to TV point in lounge
- ✓ Free-standing dining table and chairs
- Externally vented powered cooker hood
- ✓ 40mm worktops
- $\checkmark\,$  Soft-close hinges on doors and drawers in kitchen
- ✓ Lift-up bed in master bedroom
- ✓ King size bed in master bedroom (2 bedroom models only)
- $\checkmark$  TV point in master bedroom and one twin room
- ✓ USB sockets in all bedrooms
- ✓ En suite with all-in-one GRP bath (39ft x 12ft 2 bedroom only)
- ✓ Shaver socket
- ✓ Bathroom extractor fans
- ✓ Separate en suite toilet
- ✓ Hooks in all bathrooms
- ✓ Composite kitchen sink
- ✓ Pictures above bed in master bedroom
- ✓ Coffee table with cube stool
- ✓ Crib 5 mattresses to all bedrooms