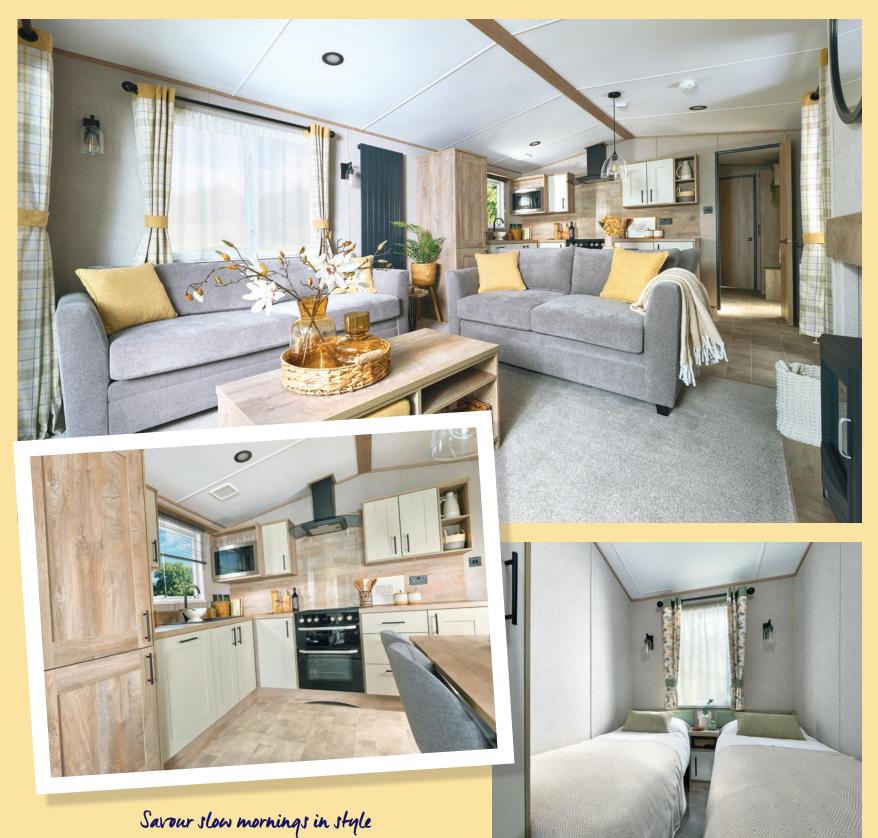

# The Beverley

Holiday like you're in a boutique spa. Panelled headboards and matt black finishes ooze hotel chic. With an expansive en suite tub, dedicated dressing area and extra deep sofas, luxury relaxation comes easy here.

### **Highlights:**

- Comfortable free-standing sofas
- Optional fully glazed front with sliding doors
- En suite with domestic bath (39ft x 12ft 2 bedroom model only)
- Home-from-home comforts
  throughout
- Contemporary radiator in lounge

## The Beverley

This stylish holiday home, packed with hotel-chic design details, is available in three different layouts. Simply choose the model that suits you.