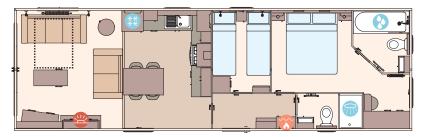

The Beverley 36ft x 12ft x 2 bedroom

The Beverley 39ft x 12ft x 2 bedroom

The Beverley 40ft x 12ft x 3 bedroom