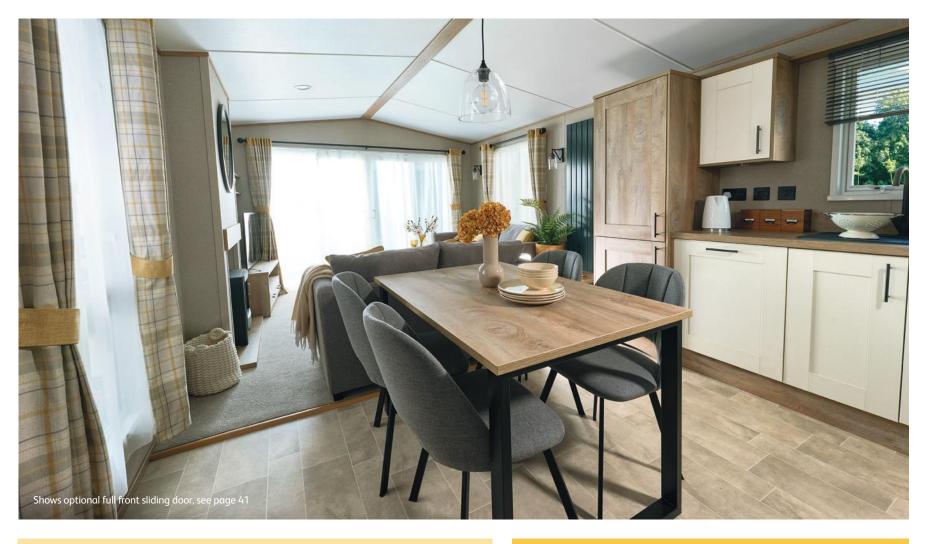

### **Highlights:**

- Comfortable free-standing sofas
- Optional fully glazed front with sliding doors
- En suite with domestic bath (39ft x 12ft 2 bedroom model only)
- Home-from-home comforts
  throughout
- Contemporary radiator in lounge

#### All this included

- ✓ Matt finish Chateaux grey aluminium cladding
- ✓ Carpet underlay throughout
- ✓ Stylish light fittings with low energy bulbs
- ✓ Electric fire
- ✓ USB socket in lounge
- ✓ Additional sockets next to TV point in lounge
- ✓ Free-standing dining table and chairs
- Externally vented powered cooker hood
- ✓ 40mm worktops
- $\checkmark\,$  Soft-close hinges on doors and drawers in kitchen
- ✓ Lift-up bed in master bedroom
- ✓ King size bed in master bedroom (2 bedroom models only)
- $\checkmark$  TV point in master bedroom and one twin room
- ✓ USB sockets in all bedrooms
- ✓ En suite with all-in-one GRP bath (39ft x 12ft 2 bedroom only)
- ✓ Shaver socket
- ✓ Bathroom extractor fans
- ✓ Separate en suite toilet
- ✓ Hooks in all bathrooms
- ✓ Composite kitchen sink
- ✓ Pictures above bed in master bedroom
- ✓ Coffee table with cube stool
- ✓ Crib 5 mattresses to all bedrooms

#### Add any of these

- Fully galvanised chassis 'Low E' PVCu Thermaglass double glazing Winter premium pack  $\square$ Winter electric pack  $\square$ Voiles throughout  $\square$ Free-standing fridge  $\square$ Free-standing or integrated fridge freezer  $\square$ Integrated microwave oven  $\square$ Integrated dishwasher or washing machine Plain duvet covers and pillowcases Bed runner in master bedroom Scatter cushions in lounge Full front sliding door Bluetooth sound system in lounge 'Exclusive' pocket sprung mattresses  $\square$
- Space saver bed (twin room only)