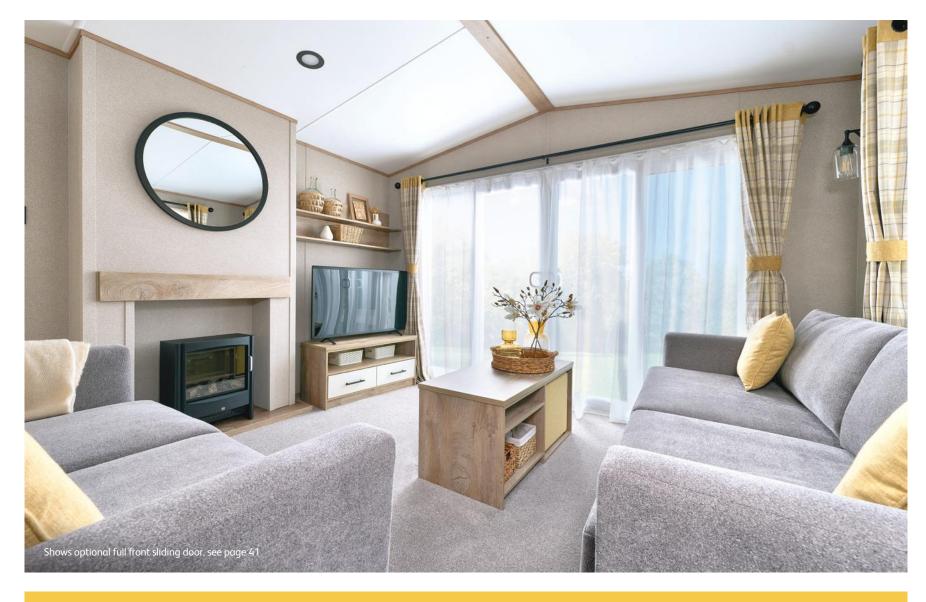

# The Beverley

Holiday like you're in a boutique spa. Panelled headboards and matt black finishes ooze hotel chic. With an expansive en suite tub, dedicated dressing area and extra deep sofas, luxury relaxation comes easy here.

### **Highlights:**

- Comfortable free-standing sofas
- Optional fully glazed front with sliding doors
- En suite with domestic bath (39ft x 12ft 2 bedroom model only)
- Home-from-home comforts
  throughout
- Contemporary radiator in lounge

## The Beverley

This stylish holiday home, packed with hotel-chic design details, is available in three different layouts. Simply choose the model that suits you.