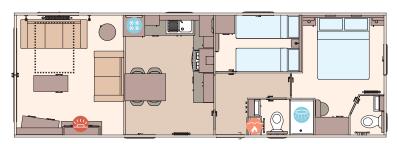

The Beverley 36ft x 12ft x 2 bedroom

The Beverley 39ft x 12ft x 2 bedroom

The Beverley 40ft x 12ft x 3 bedroom