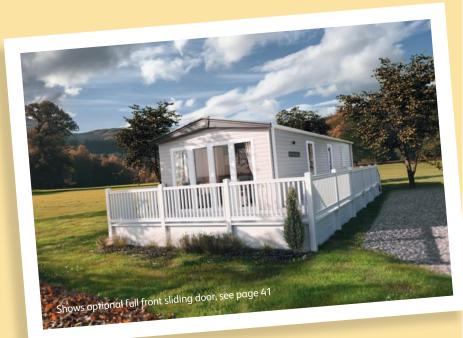

# The Beverley

Holiday like you're in a boutique spa. Panelled headboards and matt black finishes ooze hotel chic. With an expansive en suite tub, dedicated dressing area and extra deep sofas, luxury relaxation comes easy here.

## The Beverley

This stylish holiday home, packed with hotel-chic design details, is available in three different layouts. Simply choose the model that suits you.

The Beverley 36ft x 12ft x 2 bedroom

The Beverley 39ft x 12ft x 2 bedroom

The Beverley 40ft x 12ft x 3 bedroom