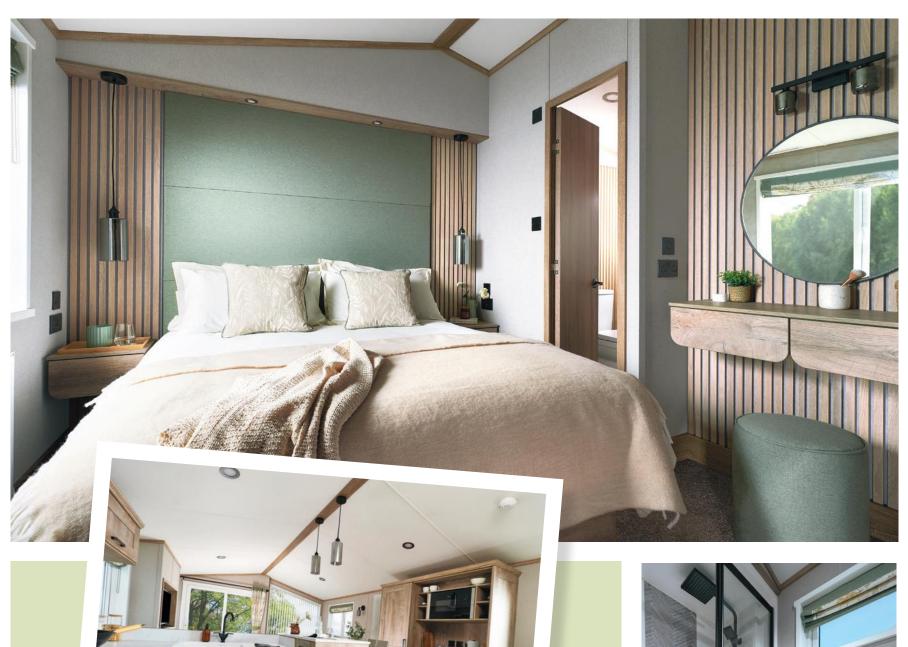

# The Beaumont Lodge

Step into laid-back glamour.
Wood panelled accent walls
create a cool, relaxed vibe.
Enjoy its chilled out charm with
showstopping views, a seriously
sink-in-able tub and beautifully
lit dressing table. Say hello to
holidaying with wow factor.

# Highlights:

- · Opulent feature window
- Optional deluxe NEFF kitchen appliances
- Natural contemporary feature slatted wall panelling
- Bath in en suite