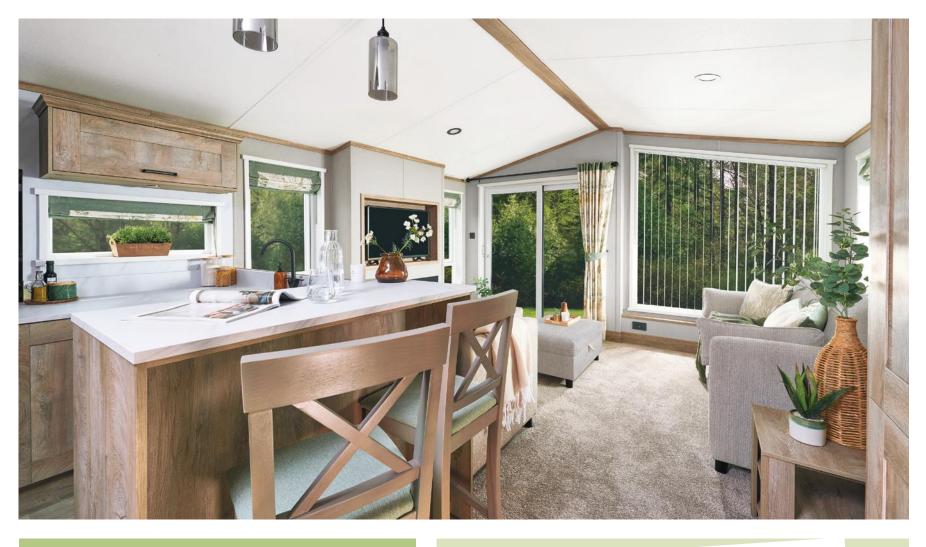

# Highlights:

- · Opulent feature window
- Optional deluxe NEFF kitchen appliances
- Natural contemporary feature slatted wall panelling
- Bath in en suite

### All this included

- ✓ Fully galvanised heavy-duty chassis
- ✓ Chateaux grey PVCu cladding
- ✓ Front sliding patio doors
- ✓ White 'Low E' PVCu Thermaglass double glazing
- ✓ Carpet underlay throughout
- ✓ Fully condensing boiler gas central heating
- ✓ Stylish domestic sofas
- ✓ Upholstered footstool
- ✓ Free-standing dining table and 2 chairs around fixed dinette seating
- ✓ Breakfast style chairs
- ✓ Scatter cushions in lounge
- ✓ USB socket in lounge
- ✓ Satellite co-ax
- ✓ Additional sockets next to TV point in lounge
- ✓ 5 burner gas hob including wok burner
- ✓ Composite kitchen sink
- ✓ Integrated fridge freezer
- ✓ Integrated dishwasher
- ✓ Integrated microwave oven
- ✓ Externally vented powered cooker hood
- ✓ Soft-close hinges on doors and drawers throughout
- ✓ Lift-up bed in master bedroom
- ✓ King size bed in master bedroom
- ✓ Plain duvet covers and pillowcases
- ✓ Bed runners and scatter cushions on all beds