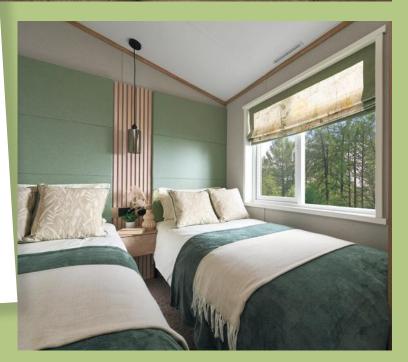

# The Beaumont Lodge

Step into laid-back glamour.
Wood panelled accent walls
create a cool, relaxed vibe.
Enjoy its chilled out charm with
showstopping views, a seriously
sink-in-able tub and beautifully
lit dressing table. Say hello to
holidaying with wow factor.

# Highlights:

- · Opulent feature window
- Optional deluxe NEFF kitchen appliances
- Natural contemporary feature slatted wall panelling
- Bath in en suite