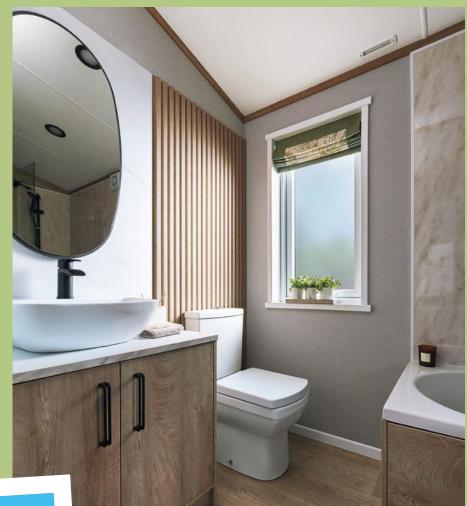

# Highlights:

- · Opulent feature window
- Optional deluxe NEFF kitchen appliances
- Natural contemporary feature slatted wall panelling
- Bath in en suite

- ✓ USB sockets in all bedrooms (includes USB) sockets to both sides of the main bed)
- ✓ TV point in all bedrooms
- ✓ Luxury en suite with domestic style bath
- ✓ Bathroom extractor fans
- ✓ Shaver socket
- ✓ Hooks in all bathrooms
- ✓ Wicker storage baskets in kitchen
- ✓ Stylish round and oval mirrors in all bedrooms, bathroom and en suite
- ✓ Roman fabric blinds to all windows (except front end of holiday home)
- ✓ Crib 5 mattresses to all bedrooms
- ✓ High quality internal door frames and doors