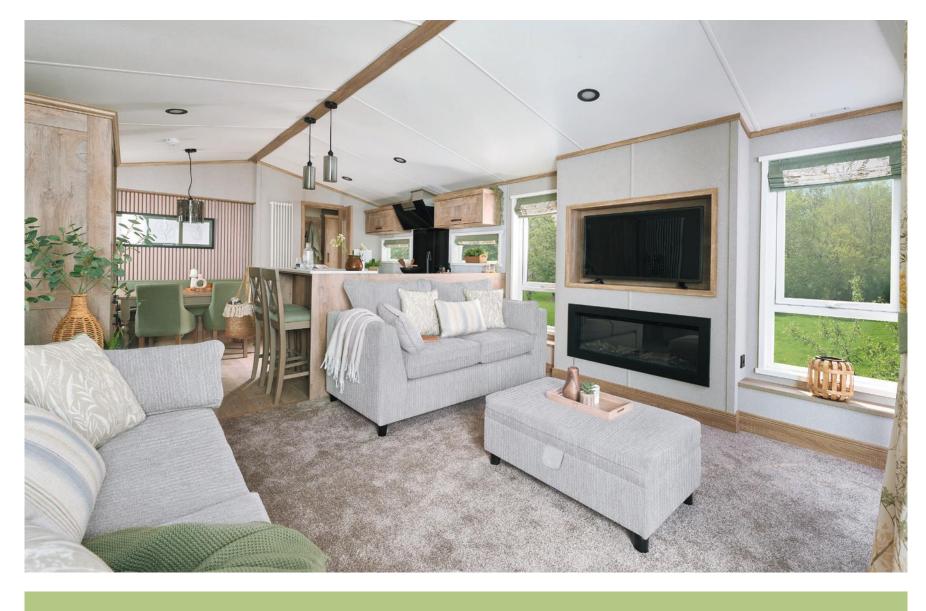

# The Beaumont Lodge

Step into laid-back glamour.
Wood panelled accent walls
create a cool, relaxed vibe.
Enjoy its chilled out charm with
showstopping views, a seriously
sink-in-able tub and beautifully
lit dressing table. Say hello to
holidaying with wow factor.

# Highlights:

- · Opulent feature window
- Optional deluxe NEFF kitchen appliances
- Natural contemporary feature slatted wall panelling
- Bath in en suite