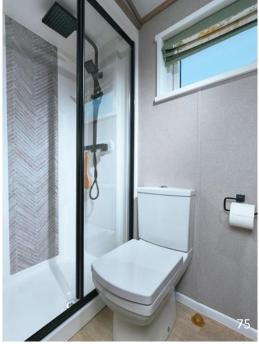

# Highlights:

- · Opulent feature window
- Optional deluxe NEFF kitchen appliances
- Natural contemporary feature slatted wall panelling
- Bath in en suite