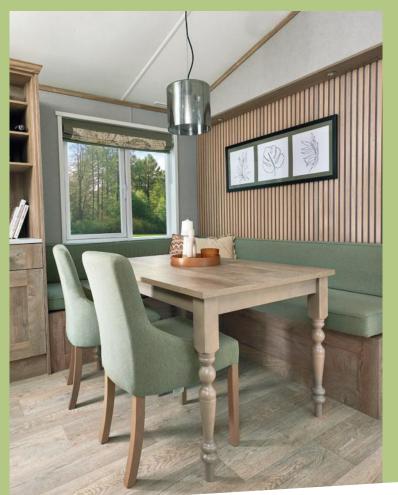

### All this included

- ✓ Fully galvanised heavy-duty chassis
- ✓ Chateaux grey PVCu cladding
- ✓ Front sliding patio doors
- ✓ White 'Low E' PVCu Thermaglass double glazing
- ✓ Carpet underlay throughout
- ✓ Fully condensing boiler gas central heating
- ✓ Stylish domestic sofas
- ✓ Upholstered footstool
- ✓ Free-standing dining table and 2 chairs around fixed dinette seating
- ✓ Breakfast style chairs
- ✓ Scatter cushions in lounge
- ✓ USB socket in lounge
- ✓ Satellite co-ax
- ✓ Additional sockets next to TV point in lounge
- ✓ 5 burner gas hob including wok burner
- ✓ Composite kitchen sink
- ✓ Integrated fridge freezer
- ✓ Integrated dishwasher
- ✓ Integrated microwave oven
- ✓ Externally vented powered cooker hood
- ✓ Soft-close hinges on doors and drawers throughout
- ✓ Lift-up bed in master bedroom
- ✓ King size bed in master bedroom
- ✓ Plain duvet covers and pillowcases
- ✓ Bed runners and scatter cushions on all beds