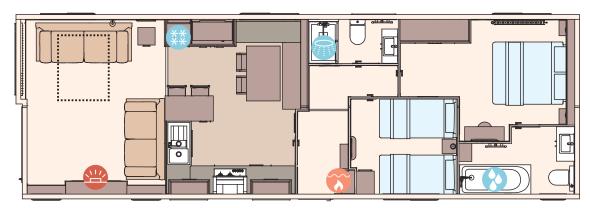

y en suite with domestic style bath
- ✓ Bathroom extractor fans
- ✓ Shaver socket
- ✓ Hooks in all bathrooms
- ✓ Wicker storage baskets in kitchen
- ✓ Stylish round and oval mirrors in all bedrooms, bathroom and en suite
- ✓ Roman fabric blinds to all windows (except front end of holiday home)
- ✓ Crib 5 mattresses to all bedrooms
- ✓ High quality internal door frames and doors

## Add any of these

- Residential specification BS3632
- Deluxe Bluetooth sound system
- Deluxe NEFF appliances including microwave, oven and hob and extractor hood
- 'Exclusive' pocket sprung mattresses
- Space saver bed for twin room
- Integrated washing machine
- ☐ Timberwolf Ced-R-Vue CanExel™ exterior cladding with VinyPlus feature cladding
- L-shaped seating with 1 x armchair in lieu of free-standing sofas



The Beaumont Lodge 43ft x 14ft x 2 bedroom













Bath Fridge/Freezer