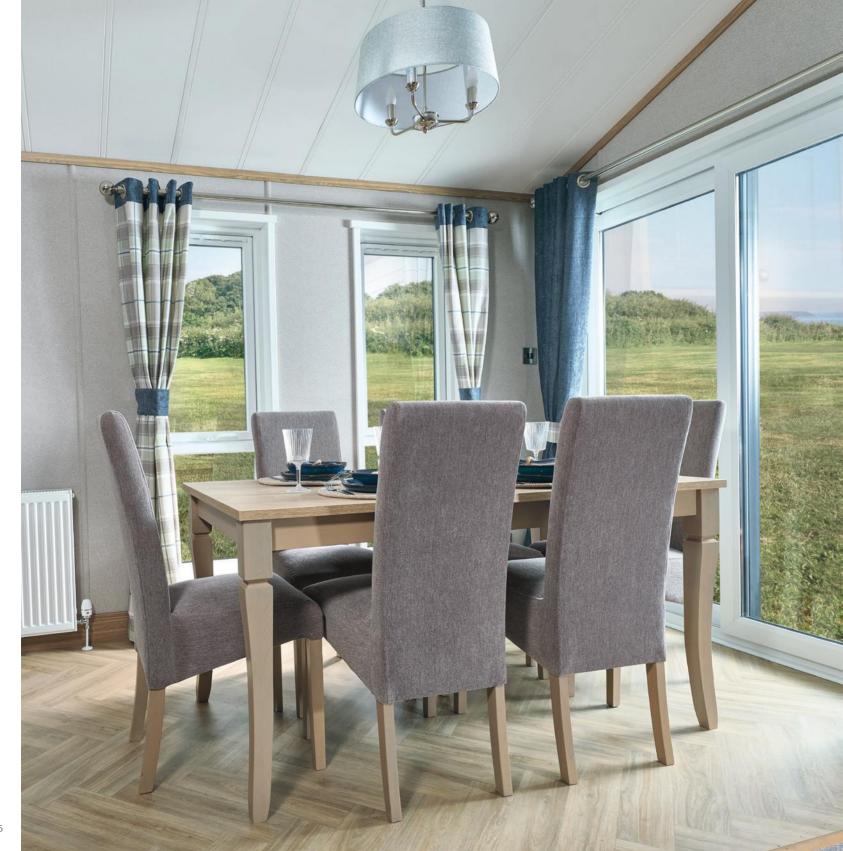

Find yourself in a space that is both fresh and familiar. From afternoons stretched out and sunk into sofas, to evenings spent under a blanket of stars. Moments of magic can be found everywhere.

A natural entertaining space. Gather and unwind in a sleek and stylish kitchen, made for days discussed and stories shared. Or create lasting memories within the harmonious blend of modern and traditional design, in the living area that invites you to slow down and indulge in the splendour of your surroundings.

#### ALL THIS INCLUDED

- ✓ Fully galvanised heavy duty chassis
- ✓ CanExel<sup>™</sup> exterior Timberwolf cladding in Ced-R-Vue
- ✓ Graphite grey PVCu windows including feature cathedral front windows & 2 patio doors
- VELUX® rooflight window in kitchen
- ✓ Residential specification BS3632
- ✓ Exterior lights including canopy lighting
- ✓ High quality internal door frames and doors
- ✓ Feature ceiling board
- ✓ Entrance hall and cloakroom
- ✓ Utility room including sink, integrated washing machine and high capacity extractor fan (2 bedroom model)
- ✓ Utility area including integrated washing machine and high capacity extractor fan (3 bedroom model)
- ✓ Integrated oven and separate 5 burner hob
- ✓ Externally vented cooker hood
- ✓ Integrated fridge freezer
- ✓ Integrated microwave
- ✓ Porcelain kitchen sink
- ✓ Integrated dishwasher
- ✓ Deluxe NEFF appliances including microwave, oven and hob
- ✓ Wooden fitted cutlery tray
- √ 40mm worktops
- ✓ Breakfast bar with 3 stools
- ✓ Deluxe Bluetooth sound system
- ✓ TV point in master bedroom and twin room
- ✓ Brushed chrome switches throughout
- ✓ Divan beds throughout and lift-up storage king size main bed
- ✓ Bedside wall lights
- ✓ 1700mm bath with shower enclosure
- ✓ En suite shower in master bedroom
- ✓ Feature electric fire
- ✓ Contemporary radiators in lounge and master bedroom
- ✓ Condensing boiler and gas central heating
- ✓ Luxury soft-close toilets
- ✓ 2 free-standing sofas with scatter cushions
- ✓ Fold-out bed in lounge
- ✓ Lounge pouffe including storage
- ✓ Floor standing lamp in lounge
- ✓ Plain duvet covers, pillowcases, bedthrows and scatter cushions
- 'Exclusive' pocket sprung mattresses
- ✓ Satellite co-ax
- ✓ USB sockets for convenience
- ✓ Shaver socket in main bathroom and en suite
- ✓ Soft-close hinges throughout
- ✓ Increased storage in utility room (2 bedroom model)
- ✓ Free-standing dining table & 6 chairs to all models
- ✓ Feature wood panelling walls in master bedroom and 1 x twinroom