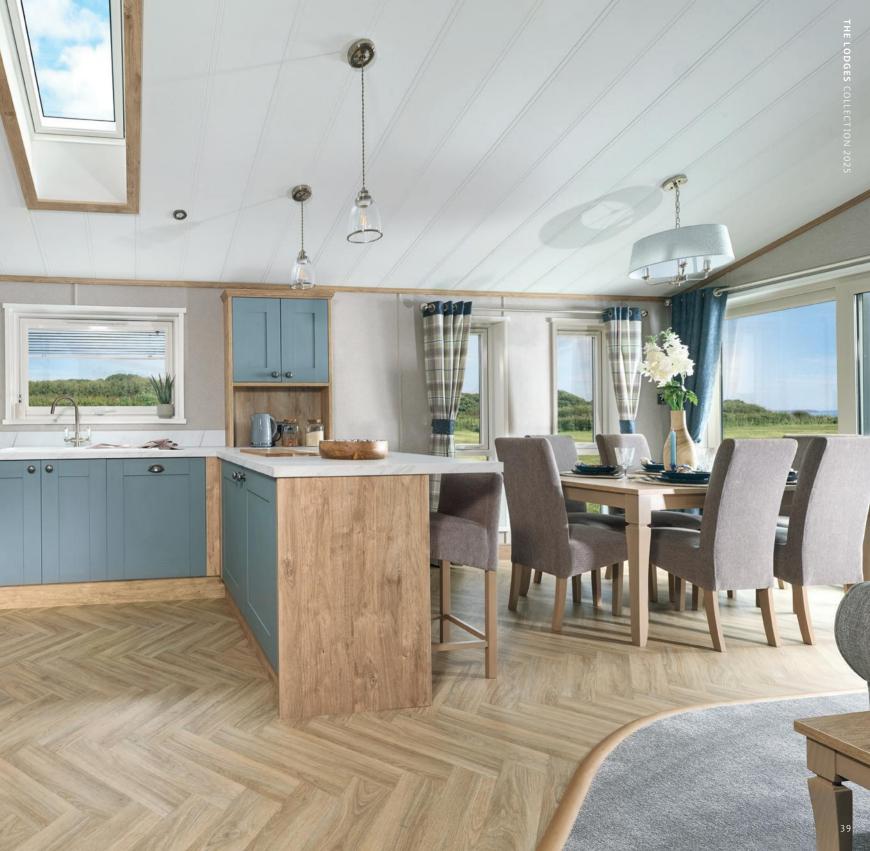

Find yourself in a space that is both fresh and familiar. From afternoons stretched out and sunk into sofas, to evenings spent under a blanket of stars. Moments of magic can be found everywhere.

A natural entertaining space. Gather and unwind in a sleek and stylish kitchen, made for days discussed and stories shared. Or create lasting memories within the harmonious blend of modern and traditional design, in the living area that invites you to slow down and indulge in the splendour of your surroundings.

From the rich wood accents that complement the glow of natural light, to the tone and character of the colour scheme, every element is selected specifically to create a warm and inviting ambience.

Retire to the sanctuary of the master bedroom, a haven of relaxation and contentment. With plush fabrics and elegant furnishings, this space offers a cocoon of tranquillity preparing you to rejuvenate after a day of exploration.