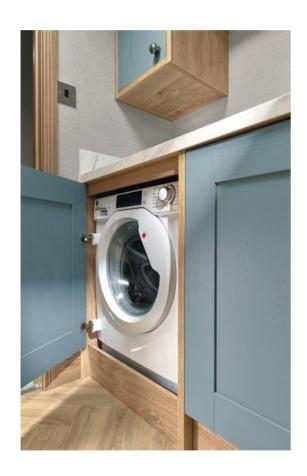

#### ALL THIS INCLUDED

- ✓ Fully galvanised heavy duty chassis
- ✓ CanExel<sup>™</sup> exterior Timberwolf cladding in Ced-R-Vue
- ✓ Graphite grey PVCu windows including feature cathedral front windows & 2 patio doors
- VELUX® rooflight window in kitchen
- ✓ Residential specification BS3632
- ✓ Exterior lights including canopy lighting
- ✓ High quality internal door frames and doors
- ✓ Feature ceiling board
- ✓ Entrance hall and cloakroom
- ✓ Utility room including sink, integrated washing machine and high capacity extractor fan (2 bedroom model)
- ✓ Utility area including integrated washing machine and high capacity extractor fan (3 bedroom model)
- ✓ Integrated oven and separate 5 burner hob
- ✓ Externally vented cooker hood
- ✓ Integrated fridge freezer
- ✓ Integrated microwave
- ✓ Porcelain kitchen sink
- ✓ Integrated dishwasher
- ✓ Deluxe NEFF appliances including microwave, oven and hob
- ✓ Wooden fitted cutlery tray
- √ 40mm worktops
- ✓ Breakfast bar with 3 stools
- ✓ Deluxe Bluetooth sound system
- ✓ TV point in master bedroom and twin room
- ✓ Brushed chrome switches throughout
- ✓ Divan beds throughout and lift-up storage king size main bed
- ✓ Bedside wall lights
- ✓ 1700mm bath with shower enclosure
- ✓ En suite shower in master bedroom
- ✓ Feature electric fire
- ✓ Contemporary radiators in lounge and master bedroom
- ✓ Condensing boiler and gas central heating
- ✓ Luxury soft-close toilets
- ✓ 2 free-standing sofas with scatter cushions
- ✓ Fold-out bed in lounge
- ✓ Lounge pouffe including storage
- ✓ Floor standing lamp in lounge
- ✓ Plain duvet covers, pillowcases, bedthrows and scatter cushions
- 'Exclusive' pocket sprung mattresses
- ✓ Satellite co-ax
- ✓ USB sockets for convenience
- ✓ Shaver socket in main bathroom and en suite
- ✓ Soft-close hinges throughout
- ✓ Increased storage in utility room (2 bedroom model)
- ✓ Free-standing dining table & 6 chairs to all models
- ✓ Feature wood panelling walls in master bedroom and 1 x twinroom