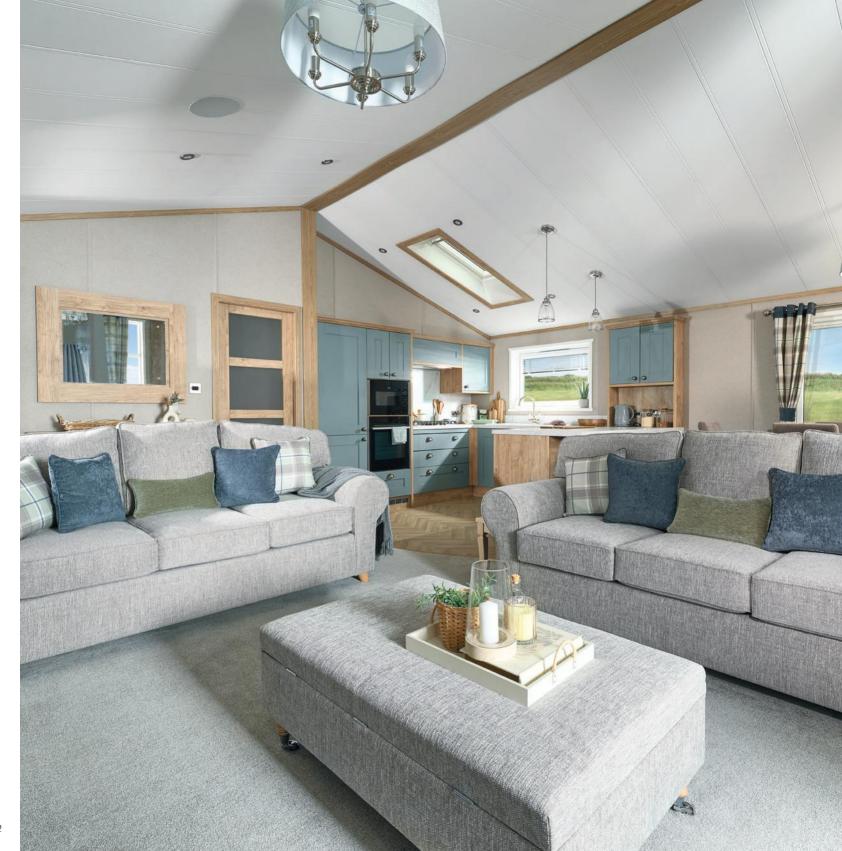

Find yourself in a space that is both fresh and familiar. From afternoons stretched out and sunk into sofas, to evenings spent under a blanket of stars. Moments of magic can be found everywhere.

A natural entertaining space. Gather and unwind in a sleek and stylish kitchen, made for days discussed and stories shared. Or create lasting memories within the harmonious blend of modern and traditional design, in the living area that invites you to slow down and indulge in the splendour of your surroundings.

#### ALL THIS INCLUDED

- ✓ Fully galvanised heavy duty chassis
- ✓ CanExel<sup>™</sup> exterior Timberwolf cladding in Ced-R-Vue
- ✓ Graphite grey PVCu windows including feature cathedral front windows & 2 patio doors
- VELUX® rooflight window in kitchen
- ✓ Residential specification BS3632
- ✓ Exterior lights including canopy lighting
- ✓ High quality internal door frames and doors
- ✓ Feature ceiling board
- ✓ Entrance hall and cloakroom
- ✓ Utility room including sink, integrated washing machine and high capacity extractor fan (2 bedroom model)
- ✓ Utility area including integrated washing machine and high capacity extractor fan (3 bedroom model)
- ✓ Integrated oven and separate 5 burner hob
- ✓ Externally vented cooker hood
- ✓ Integrated fridge freezer
- ✓ Integrated microwave
- ✓ Porcelain kitchen sink
- ✓ Integrated dishwasher
- ✓ Deluxe NEFF appliances including microwave, oven and hob
- ✓ Wooden fitted cutlery tray
- √ 40mm worktops
- ✓ Breakfast bar with 3 stools
- ✓ Deluxe Bluetooth sound system
- ✓ TV point in master bedroom and twin room
- ✓ Brushed chrome switches throughout
- ✓ Divan beds throughout and lift-up storage king size main bed
- ✓ Bedside wall lights
- ✓ 1700mm bath with shower enclosure
- ✓ En suite shower in master bedroom
- ✓ Feature electric fire
- ✓ Contemporary radiators in lounge and master bedroom
- ✓ Condensing boiler and gas central heating
- ✓ Luxury soft-close toilets
- ✓ 2 free-standing sofas with scatter cushions
- ✓ Fold-out bed in lounge
- ✓ Lounge pouffe including storage
- ✓ Floor standing lamp in lounge
- ✓ Plain duvet covers, pillowcases, bedthrows and scatter cushions
- 'Exclusive' pocket sprung mattresses
- ✓ Satellite co-ax
- ✓ USB sockets for convenience
- ✓ Shaver socket in main bathroom and en suite
- ✓ Soft-close hinges throughout
- ✓ Increased storage in utility room (2 bedroom model)
- ✓ Free-standing dining table & 6 chairs to all models
- ✓ Feature wood panelling walls in master bedroom and 1 x twinroom