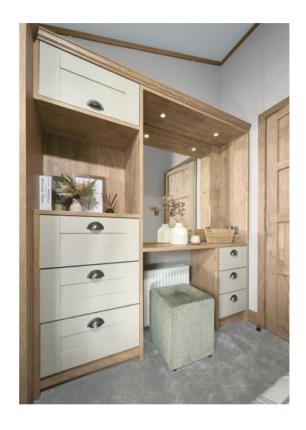

#### ALL THIS INCLUDED

- ✓ Fully galvanised heavy duty chassis
- ✓ CanExel<sup>™</sup> exterior Timberwolf cladding in Ced-R-Vue
- ✓ Graphite grey PVCu windows including feature cathedral front windows & 2 patio doors
- VELUX® rooflight window in kitchen
- ✓ Residential specification BS3632
- ✓ Exterior lights including canopy lighting
- ✓ High quality internal door frames and doors
- ✓ Feature ceiling board
- ✓ Entrance hall and cloakroom
- ✓ Utility room including sink, integrated washing machine and high capacity extractor fan (2 bedroom model)
- ✓ Utility area including integrated washing machine and high capacity extractor fan (3 bedroom model)
- ✓ Integrated oven and separate 5 burner hob
- ✓ Externally vented cooker hood
- ✓ Integrated fridge freezer
- ✓ Integrated microwave
- ✓ Porcelain kitchen sink
- ✓ Integrated dishwasher
- ✓ Deluxe NEFF appliances including microwave, oven and hob
- ✓ Wooden fitted cutlery tray
- √ 40mm worktops
- ✓ Breakfast bar with 3 stools
- ✓ Deluxe Bluetooth sound system
- ✓ TV point in master bedroom and twin room
- ✓ Brushed chrome switches throughout
- ✓ Divan beds throughout and lift-up storage king size main bed
- ✓ Bedside wall lights
- ✓ 1700mm bath with shower enclosure
- ✓ En suite shower in master bedroom
- ✓ Feature electric fire
- ✓ Contemporary radiators in lounge and master bedroom
- ✓ Condensing boiler and gas central heating
- ✓ Luxury soft-close toilets
- ✓ 2 free-standing sofas with scatter cushions
- ✓ Fold-out bed in lounge
- ✓ Lounge pouffe including storage
- ✓ Floor standing lamp in lounge
- ✓ Plain duvet covers, pillowcases, bedthrows and scatter cushions
- 'Exclusive' pocket sprung mattresses
- ✓ Satellite co-ax
- ✓ USB sockets for convenience
- ✓ Shaver socket in main bathroom and en suite
- ✓ Soft-close hinges throughout
- ✓ Increased storage in utility room (2 bedroom model)
- ✓ Free-standing dining table & 6 chairs to all models
- ✓ Feature wood panelling walls in master bedroom and 1 x twinroom