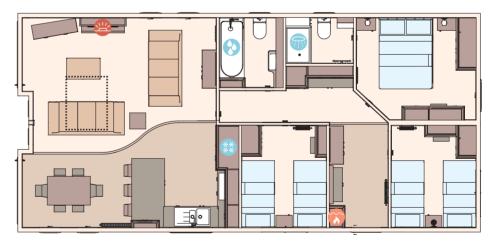

## THE HARROGATE - 42FT X 20FT X 3 BEDROOM

For further information and to take an interactive virtual tour of The Harrogate, visit www.abiuk.co.uk