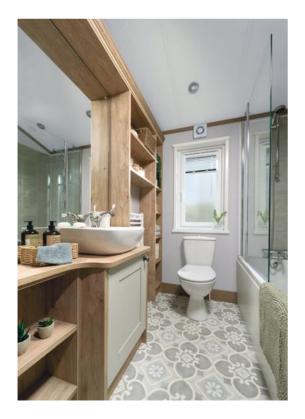

#### ALL THIS INCLUDED

- ✓ Fully galvanised heavy duty chassis
- ✓ CanExel<sup>™</sup> exterior Timberwolf cladding in Ced-R-Vue
- ✓ Graphite grey PVCu windows including feature cathedral front windows & 2 patio doors
- VELUX® rooflight window in kitchen
- ✓ Residential specification BS3632
- ✓ Exterior lights including canopy lighting
- ✓ High quality internal door frames and doors
- ✓ Feature ceiling board
- ✓ Entrance hall and cloakroom
- ✓ Utility room including sink, integrated washing machine and high capacity extractor fan (2 bedroom model)
- ✓ Utility area including integrated washing machine and high capacity extractor fan (3 bedroom model)
- ✓ Integrated oven and separate 5 burner hob
- ✓ Externally vented cooker hood
- ✓ Integrated fridge freezer
- ✓ Integrated microwave
- ✓ Porcelain kitchen sink
- ✓ Integrated dishwasher
- ✓ Deluxe NEFF appliances including microwave, oven and hob
- ✓ Wooden fitted cutlery tray
- √ 40mm worktops
- ✓ Breakfast bar with 3 stools
- ✓ Deluxe Bluetooth sound system
- ✓ TV point in master bedroom and twin room
- ✓ Brushed chrome switches throughout
- ✓ Divan beds throughout and lift-up storage king size main bed
- ✓ Bedside wall lights
- ✓ 1700mm bath with shower enclosure
- ✓ En suite shower in master bedroom
- ✓ Feature electric fire
- ✓ Contemporary radiators in lounge and master bedroom
- ✓ Condensing boiler and gas central heating
- ✓ Luxury soft-close toilets
- ✓ 2 free-standing sofas with scatter cushions
- ✓ Fold-out bed in lounge
- ✓ Lounge pouffe including storage
- ✓ Floor standing lamp in lounge
- ✓ Plain duvet covers, pillowcases, bedthrows and scatter cushions
- 'Exclusive' pocket sprung mattresses
- ✓ Satellite co-ax
- ✓ USB sockets for convenience
- ✓ Shaver socket in main bathroom and en suite
- ✓ Soft-close hinges throughout
- ✓ Increased storage in utility room (2 bedroom model)
- ✓ Free-standing dining table & 6 chairs to all models
- ✓ Feature wood panelling walls in master bedroom and 1 x twinroom