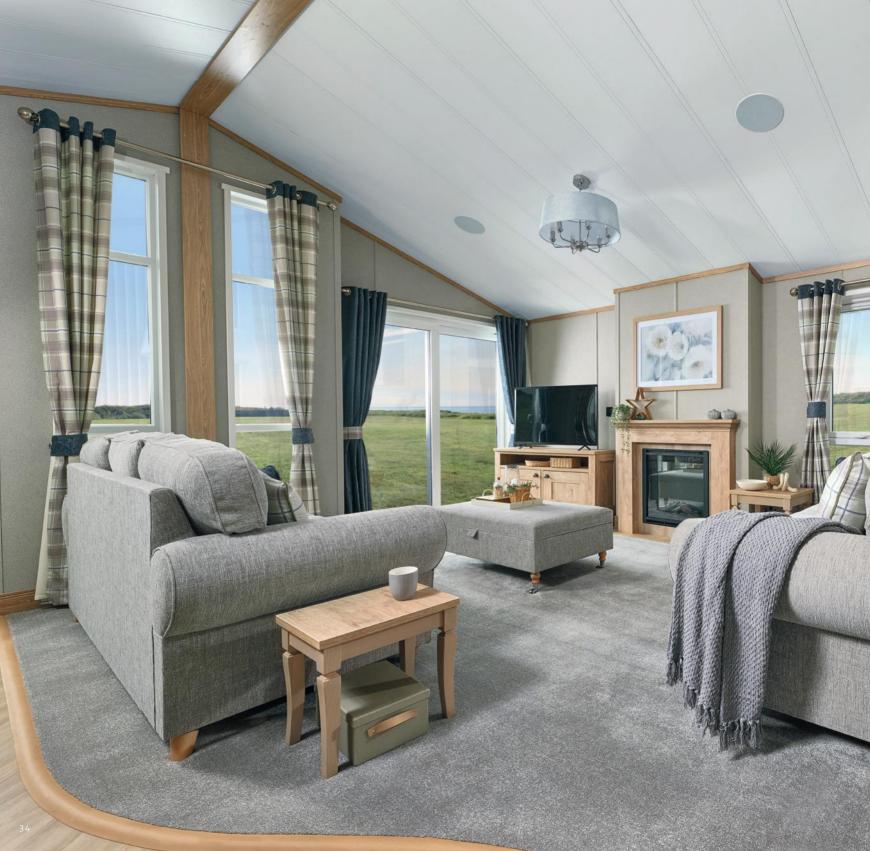

Find yourself in a space that is both fresh and familiar. From afternoons stretched out and sunk into sofas, to evenings spent under a blanket of stars. Moments of magic can be found everywhere.

A natural entertaining space. Gather and unwind in a sleek and stylish kitchen, made for days discussed and stories shared. Or create lasting memories within the harmonious blend of modern and traditional design, in the living area that invites you to slow down and indulge in the splendour of your surroundings.

From the rich wood accents that complement the glow of natural light, to the tone and character of the colour scheme, every element is selected specifically to create a warm and inviting ambience.

Retire to the sanctuary of the master bedroom, a haven of relaxation and contentment. With plush fabrics and elegant furnishings, this space offers a cocoon of tranquillity preparing you to rejuvenate after a day of exploration.