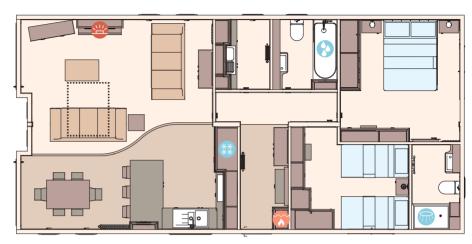

om
- ✓ Condensing boiler and gas central heating
- ✓ Luxury soft-close toilets
- ✓ 2 free-standing sofas with scatter cushions
- ✓ Fold-out bed in lounge
- ✓ Lounge pouffe including storage
- ✓ Floor standing lamp in lounge
- ✓ Plain duvet covers, pillowcases, bedthrows and scatter cushions
- 'Exclusive' pocket sprung mattresses
- ✓ Satellite co-ax
- ✓ USB sockets for convenience
- ✓ Shaver socket in main bathroom and en suite
- ✓ Soft-close hinges throughout
- ✓ Increased storage in utility room (2 bedroom model)
- ✓ Free-standing dining table & 6 chairs to all models
- ✓ Feature wood panelling walls in master bedroom and 1 x twinroom

#### OPTIONAL EXTRAS

✓ Lindab® magestic galvanised gutters and downpipes in lieu of domestic style guttering

## THE HARROGATE - 41FT X 20FT X 2 BEDROOM



## THE HARROGATE - 42FT X 20FT X 3 BEDROOM



























For further information and to take an interactive virtual tour of The Harrogate, visit www.abiuk.co.uk