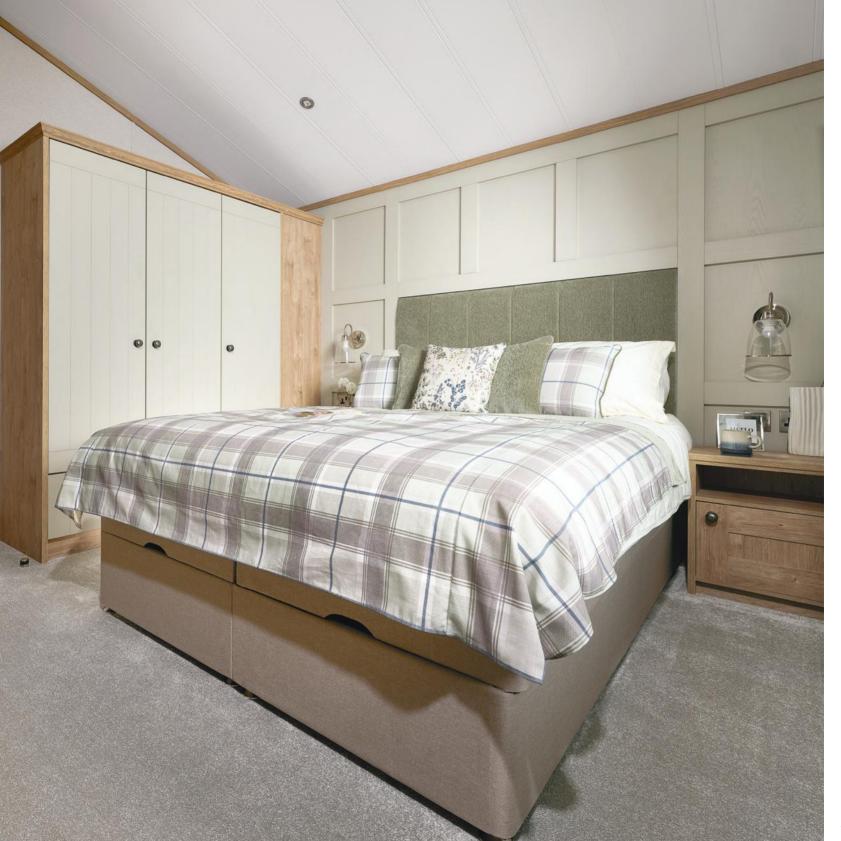

From the rich wood accents that complement the glow of natural light, to the tone and character of the colour scheme, every element is selected specifically to create a warm and inviting ambience.

Retire to the sanctuary of the master bedroom, a haven of relaxation and contentment. With plush fabrics and elegant furnishings, this space offers a cocoon of tranquillity preparing you to rejuvenate after a day of exploration.

#### ALL THIS INCLUDED

- ✓ Fully galvanised heavy duty chassis
- ✓ CanExel<sup>™</sup> exterior Timberwolf cladding in Ced-R-Vue
- ✓ Graphite grey PVCu windows including feature cathedral front windows & 2 patio doors
- VELUX® rooflight window in kitchen
- ✓ Residential specification BS3632
- ✓ Exterior lights including canopy lighting
- ✓ High quality internal door frames and doors
- ✓ Feature ceiling board
- ✓ Entrance hall and cloakroom
- ✓ Utility room including sink, integrated washing machine and high capacity extractor fan (2 bedroom model)
- ✓ Utility area including integrated washing machine and high capacity extractor fan (3 bedroom model)
- ✓ Integrated oven and separate 5 burner hob
- ✓ Externally vented cooker hood
- ✓ Integrated fridge freezer
- ✓ Integrated microwave
- ✓ Porcelain kitchen sink
- ✓ Integrated dishwasher
- ✓ Deluxe NEFF appliances including microwave, oven and hob
- ✓ Wooden fitted cutlery tray
- √ 40mm worktops
- ✓ Breakfast bar with 3 stools
- ✓ Deluxe Bluetooth sound system
- ✓ TV point in master bedroom and twin room
- ✓ Brushed chrome switches throughout
- ✓ Divan beds throughout and lift-up storage king size main bed
- ✓ Bedside wall lights
- ✓ 1700mm bath with shower enclosure
- ✓ En suite shower in master bedroom
- ✓ Feature electric fire
- ✓ Contemporary radiators in lounge and master bedroom
- ✓ Condensing boiler and gas central heating
- ✓ Luxury soft-close toilets
- ✓ 2 free-standing sofas with scatter cushions
- ✓ Fold-out bed in lounge
- ✓ Lounge pouffe including storage
- ✓ Floor standing lamp in lounge
- ✓ Plain duvet covers, pillowcases, bedthrows and scatter cushions
- 'Exclusive' pocket sprung mattresses
- ✓ Satellite co-ax
- ✓ USB sockets for convenience
- ✓ Shaver socket in main bathroom and en suite
- ✓ Soft-close hinges throughout
- ✓ Increased storage in utility room (2 bedroom model)
- ✓ Free-standing dining table & 6 chairs to all models
- ✓ Feature wood panelling walls in master bedroom and 1 x twinroom