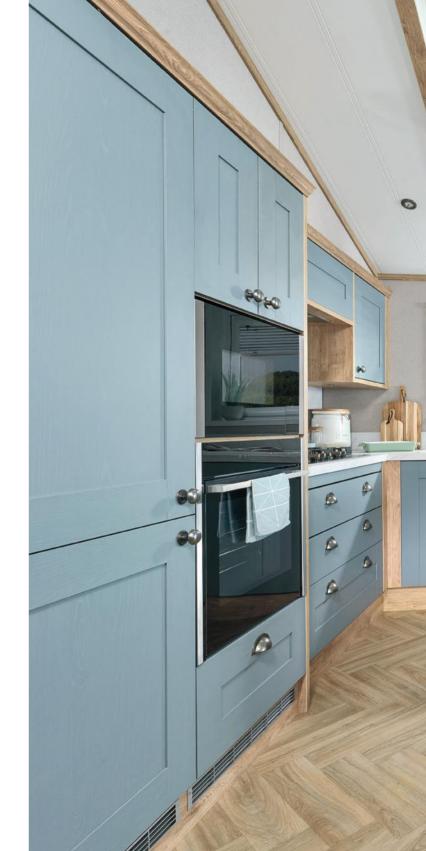

#### ALL THIS INCLUDED

- ✓ Fully galvanised heavy duty chassis
- ✓ CanExel<sup>™</sup> exterior Timberwolf cladding in Ced-R-Vue
- ✓ Graphite grey PVCu windows including feature cathedral front windows & 2 patio doors
- VELUX® rooflight window in kitchen
- ✓ Residential specification BS3632
- ✓ Exterior lights including canopy lighting
- ✓ High quality internal door frames and doors
- ✓ Feature ceiling board
- ✓ Entrance hall and cloakroom
- ✓ Utility room including sink, integrated washing machine and high capacity extractor fan (2 bedroom model)
- ✓ Utility area including integrated washing machine and high capacity extractor fan (3 bedroom model)
- ✓ Integrated oven and separate 5 burner hob
- ✓ Externally vented cooker hood
- ✓ Integrated fridge freezer
- ✓ Integrated microwave
- ✓ Porcelain kitchen sink
- ✓ Integrated dishwasher
- ✓ Deluxe NEFF appliances including microwave, oven and hob
- ✓ Wooden fitted cutlery tray
- √ 40mm worktops
- ✓ Breakfast bar with 3 stools
- ✓ Deluxe Bluetooth sound system
- ✓ TV point in master bedroom and twin room
- ✓ Brushed chrome switches throughout
- ✓ Divan beds throughout and lift-up storage king size main bed
- ✓ Bedside wall lights
- ✓ 1700mm bath with shower enclosure
- ✓ En suite shower in master bedroom
- ✓ Feature electric fire
- ✓ Contemporary radiators in lounge and master bedroom
- ✓ Condensing boiler and gas central heating
- ✓ Luxury soft-close toilets
- ✓ 2 free-standing sofas with scatter cushions
- ✓ Fold-out bed in lounge
- ✓ Lounge pouffe including storage
- ✓ Floor standing lamp in lounge
- ✓ Plain duvet covers, pillowcases, bedthrows and scatter cushions
- 'Exclusive' pocket sprung mattresses
- ✓ Satellite co-ax
- ✓ USB sockets for convenience
- ✓ Shaver socket in main bathroom and en suite
- ✓ Soft-close hinges throughout
- ✓ Increased storage in utility room (2 bedroom model)
- ✓ Free-standing dining table & 6 chairs to all models
- ✓ Feature wood panelling walls in master bedroom and 1 x twinroom