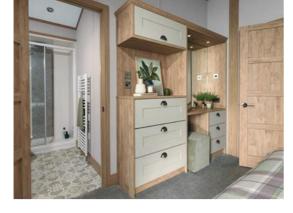

From the rich wood accents that complement the glow of natural light, to the tone and character of the colour scheme, every element is selected specifically to create a warm and inviting ambience.

Retire to the sanctuary of the master bedroom, a haven of relaxation and contentment. With plush fabrics and elegant furnishings, this space offers a cocoon of tranquillity preparing you to rejuvenate after a day of exploration.

#### ALL THIS INCLUDED

- ✓ Fully galvanised heavy duty chassis
- ✓ CanExel<sup>™</sup> exterior Timberwolf cladding in Ced-R-Vue
- ✓ Graphite grey PVCu windows including feature cathedral front windows & 2 patio doors
- VELUX® rooflight window in kitchen
- ✓ Residential specification BS3632
- ✓ Exterior lights including canopy lighting
- ✓ High quality internal door frames and doors
- ✓ Feature ceiling board
- ✓ Entrance hall and cloakroom
- ✓ Utility room including sink, integrated washing machine and high capacity extractor fan (2 bedroom model)
- ✓ Utility area including integrated washing machine and high capacity extractor fan (3 bedroom model)
- ✓ Integrated oven and separate 5 burner hob
- ✓ Externally vented cooker hood
- ✓ Integrated fridge freezer
- ✓ Integrated microwave
- ✓ Porcelain kitchen sink
- ✓ Integrated dishwasher
- ✓ Deluxe NEFF appliances including microwave, oven and hob
- ✓ Wooden fitted cutlery tray
- √ 40mm worktops
- ✓ Breakfast bar with 3 stools
- ✓ Deluxe Bluetooth sound system
- ✓ TV point in master bedroom and twin room
- ✓ Brushed chrome switches throughout
- ✓ Divan beds throughout and lift-up storage king size main bed
- ✓ Bedside wall lights
- ✓ 1700mm bath with shower enclosure
- ✓ En suite shower in master bedroom
- ✓ Feature electric fire
- ✓ Contemporary radiators in lounge and master bedroom
- ✓ Condensing boiler and gas central heating
- ✓ Luxury soft-close toilets
- ✓ 2 free-standing sofas with scatter cushions
- ✓ Fold-out bed in lounge
- ✓ Lounge pouffe including storage
- ✓ Floor standing lamp in lounge
- ✓ Plain duvet covers, pillowcases, bedthrows and scatter cushions
- 'Exclusive' pocket sprung mattresses
- ✓ Satellite co-ax
- ✓ USB sockets for convenience
- ✓ Shaver socket in main bathroom and en suite
- ✓ Soft-close hinges throughout
- ✓ Increased storage in utility room (2 bedroom model)
- ✓ Free-standing dining table & 6 chairs to all models
- ✓ Feature wood panelling walls in master bedroom and 1 x twinroom