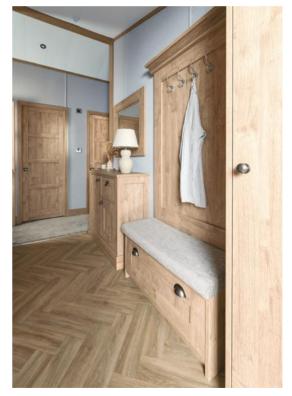

#### ALL THIS INCLUDED

- ✓ Fully galvanised heavy duty chassis
- ✓ CanExel<sup>™</sup> exterior Timberwolf cladding in Ced-R-Vue
- ✓ Graphite grey PVCu windows including feature cathedral front windows & 2 patio doors
- VELUX® rooflight window in kitchen
- ✓ Residential specification BS3632
- ✓ Exterior lights including canopy lighting
- ✓ High quality internal door frames and doors
- ✓ Feature ceiling board
- ✓ Entrance hall and cloakroom
- ✓ Utility room including sink, integrated washing machine and high capacity extractor fan (2 bedroom model)
- ✓ Utility area including integrated washing machine and high capacity extractor fan (3 bedroom model)
- ✓ Integrated oven and separate 5 burner hob
- ✓ Externally vented cooker hood
- ✓ Integrated fridge freezer
- ✓ Integrated microwave
- ✓ Porcelain kitchen sink
- ✓ Integrated dishwasher
- ✓ Deluxe NEFF appliances including microwave, oven and hob
- ✓ Wooden fitted cutlery tray
- √ 40mm worktops
- ✓ Breakfast bar with 3 stools
- ✓ Deluxe Bluetooth sound system
- ✓ TV point in master bedroom and twin room
- ✓ Brushed chrome switches throughout
- ✓ Divan beds throughout and lift-up storage king size main bed
- ✓ Bedside wall lights
- ✓ 1700mm bath with shower enclosure
- ✓ En suite shower in master bedroom
- ✓ Feature electric fire
- ✓ Contemporary radiators in lounge and master bedroom
- ✓ Condensing boiler and gas central heating
- ✓ Luxury soft-close toilets
- ✓ 2 free-standing sofas with scatter cushions
- ✓ Fold-out bed in lounge
- ✓ Lounge pouffe including storage
- ✓ Floor standing lamp in lounge
- ✓ Plain duvet covers, pillowcases, bedthrows and scatter cushions
- 'Exclusive' pocket sprung mattresses
- ✓ Satellite co-ax
- ✓ USB sockets for convenience
- ✓ Shaver socket in main bathroom and en suite
- ✓ Soft-close hinges throughout
- ✓ Increased storage in utility room (2 bedroom model)
- ✓ Free-standing dining table & 6 chairs to all models
- ✓ Feature wood panelling walls in master bedroom and 1 x twinroom